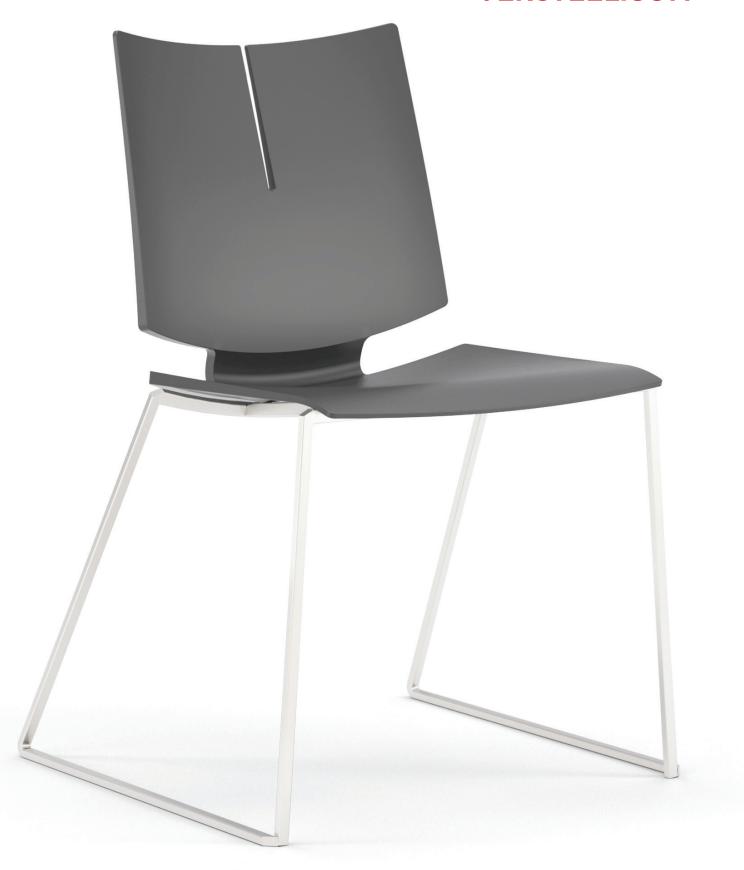

### **FLEXIBILITY**

Unique design that provides flexible back support that moves with you

#### FRAME

Built on a sleek, solid steel frame for lightweight, long-lasting durability

## **QUANTA® HD**

**ERGONOMICS** Flexible back designed to interact with a user's motions and gestures. **POLYSHELL** Choose from a myriad of colors to complement any room's palette. **UPHOLSTERY** Available on seats for color, texture and comfort. **FRAME** Built on a solid steel frame allowing for easy and convenient stacking. Available in powder coat, nickel, and chrome finishes. **OPTIONS** Available with or without arms as well as tablet arm. Stool height available in 24" and 29".