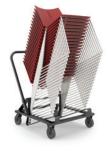

#### QUANTA HD. BEAUTIFUL. VIBRANT. STACKABLE.

The Versteel Quanta HD offers more than just beautifully crafted, lightweight seating. Built on a solid steel frame, these versatile chairs are designed to stack ten high on the floor, or twenty high on a movable cart, allowing you to make more efficient use of your space. Quanta HD's thin profile provides the highest design aesthetic and is available in seven bold colors.

#### STACKING

Chairs easily stack to reconfigure any environment