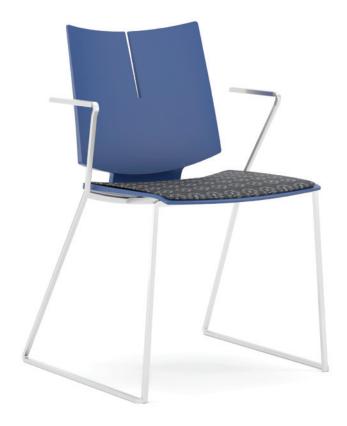

## **QUANTA® HD**

**ERGONOMICS** Flexible back designed to interact with a user's motions and gestures. **POLYSHELL** Choose from a myriad of colors to complement any room's palette. **UPHOLSTERY** Available on seats for color, texture and comfort. **FRAME** Built on a solid steel frame allowing for easy and convenient stacking. Available in powder coat, nickel, and chrome finishes. **OPTIONS** Available with or without arms as well as tablet arm. Stool height available in 24" and 29".