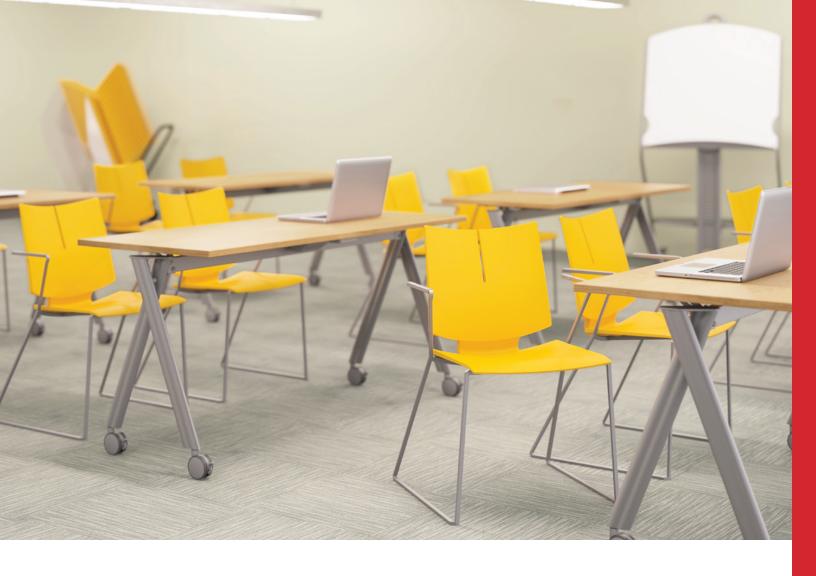

#### QUANTA HD. BEAUTIFUL. VIBRANT. STACKABLE.

The Versteel Quanta HD offers more than just beautifully crafted, lightweight seating. Built on a solid steel frame, these versatile chairs are designed to stack ten high on the floor, or twenty high on a movable cart, allowing you to make more efficient use of your space. Quanta HD's thin profile provides the highest design aesthetic and is available in seven bold colors.

#### STACKING

Chairs easily stack to reconfigure any environment