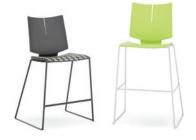

## **QUANTA® HD**

**ERGONOMICS** Flexible back designed to interact with a user's motions and gestures. **POLYSHELL** Choose from a myriad of colors to complement any room's palette. **UPHOLSTERY** Available on seats for color, texture and comfort. **FRAME** Built on a solid steel frame allowing for easy and convenient stacking. Available in powder coat, nickel, and chrome finishes. **OPTIONS** Available with or without arms as well as tablet arm. Stool height available in 24" and 29".