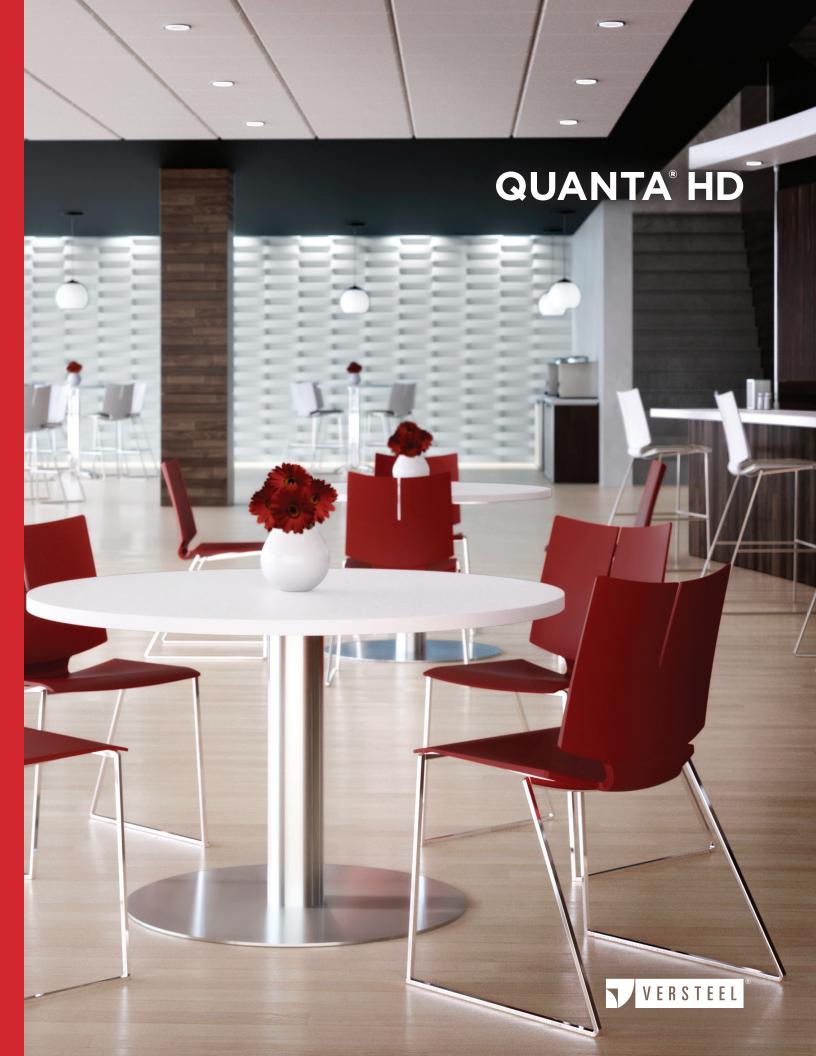

#### QUANTA HD. BEAUTIFUL. VIBRANT. STACKABLE.

The Versteel Quanta HD offers more than just beautifully crafted, lightweight seating. Built on a solid steel frame, these versatile chairs are designed to stack ten high on the floor, or twenty high on a movable cart, allowing you to make more efficient use of your space. Quanta HD's thin profile provides the highest design aesthetic and is available in seven bold colors.

### **FLEXIBILITY**

Unique design that provides flexible back support that moves with you

#### FRAME

Built on a sleek, solid steel frame for lightweight, long-lasting durability

#### STACKING

Chairs easily stack to reconfigure any environment