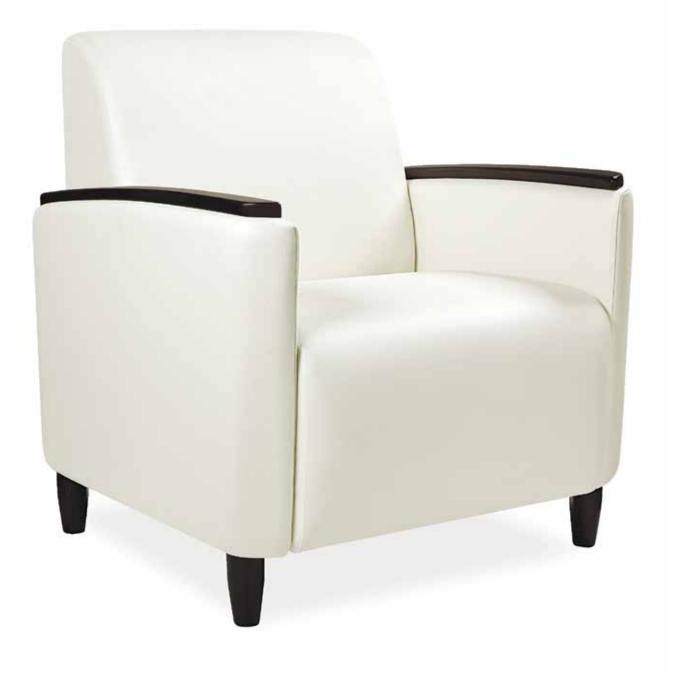

## verity

The Verity Collection is lounge furniture for hightraffic, public spaces. Rounded corners, wide arm rests and an ample seating area contribute to the pleasing lines and sustaining comfort of the Verity Lounge Collection.

#### Features

- Limited Lifetime Warranty
- Product lineup also includes 2-seat and 3-seat units
- Concealed clean-out space between seat and back
- Legs and arm caps are field-replaceable

### features

Concealed clean-out space allows objects to fall through to the floor

Optional wood or polyurethane arm caps available

Tapered wood leg is field-replaceable. Single chair is also available with casters