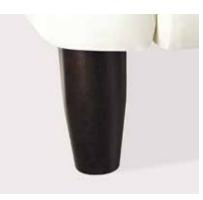

### features

Concealed clean-out space allows objects to fall through to the floor

Optional wood or polyurethane arm caps available

Tapered wood leg is field-replaceable. Single chair is also available with casters