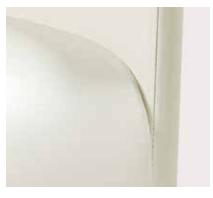

### features

Concealed clean-out space allows objects to fall through to the floor

Optional wood or polyurethane arm caps available

Tapered wood leg is field-replaceable. Single chair is also available with casters