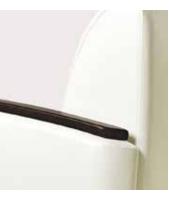

### features

Concealed clean-out space allows objects to fall through to the floor

Optional wood or polyurethane arm caps available

Tapered wood leg is field-replaceable. Single chair is also available with casters