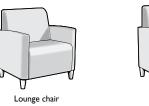

c spaces. Rounded corners, wide arm rests and an ample seating area contribute to the pleasing lines and sustaining comfort of the Verity Lounge Collection.

#### Features

- Limited Lifetime Warranty
- Product lineup also includes 2-seat and 3-seat units
- Concealed clean-out space between seat and back
- Legs and arm caps are field-replaceable

#### Options

- Choice of wood, polyurethane or solid surface arm caps
- Contrasting fabrics
- CALTB 133 Compliance
- Moisture Barrier



### features



Concealed clean-out space allows objects to fall through to the floor





Optional wood or polyurethane arm caps available



Tapered wood leg is field-replaceable. Single chair is also available with casters



Seat cover features seamless front for increased durability

### Statement of Line







### Wood arm cap/leg finish selections:



Maple (HM)



(CL)



Summer Flame (SF)



Cherry Blossom (CB)





### Dimensions:



## Options:

- Choice of wood, polyurethane or solid surface arm caps
- Contrasting fabrics
- Custom wood finishes
- Custom seat height
- Project customization available





#### **STANCE | HEALTHCARE**