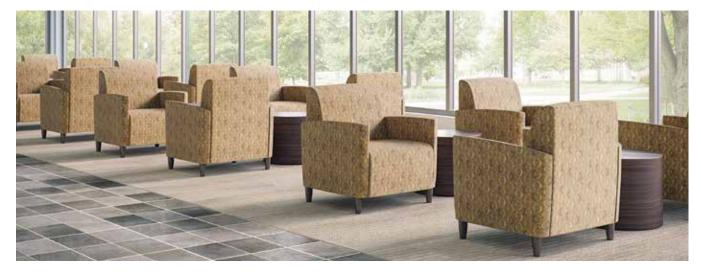

## verity

The Verity Collection is lounge furniture for hightraffic, public spaces. Rounded corners, wide arm rests and an ample seating area contribute to the pleasing lines and sustaining comfort of the Verity Lounge Collection.