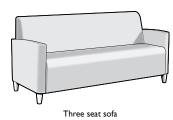

#### Features

- Limited Lifetime Warranty
- Product lineup also includes 2-seat and 3-seat units
- Concealed clean-out space between seat and back
- Legs and arm caps are field-replaceable

### Dimensions: