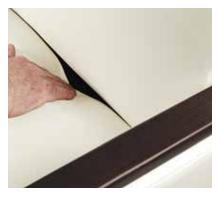

### features

Concealed clean-out space allows objects to fall through to the floor

Optional wood or polyurethane arm caps available

Tapered wood leg is field-replaceable. Single chair is also available with casters

Seat cover features seamless front for increased durability