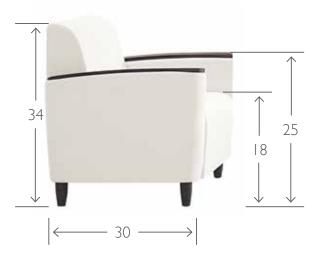

ity Lounge Collection.

#### Features

- Limited Lifetime Warranty
- Product lineup also includes 2-seat and 3-seat units
- Concealed clean-out space between seat and back
- Legs and arm caps are field-replaceable

#### Options

- Choice of wood, polyurethane or solid surface arm caps
- Contrasting fabrics
- CALTB 133 Compliance
- Moisture Barrier



### features



Concealed clean-out space allows objects to fall through to the floor





Optional wood or polyurethane arm caps available



Tapered wood leg is field-replaceable. Single chair is also available with casters



Seat cover features seamless front for increased durability

### Statement of Line







### Wood arm cap/leg finish selections:



Maple (HM)



(CL)



Summer Flame (SF)



Cherry Blossom (CB)





### Dimensions:



## Options:

- Choice of wood, polyurethane or solid surface arm caps
- Contrasting fabrics
- Custom wood finishes
- Custom seat height
- Project customization available





#### **STANCE | HEALTHCARE**