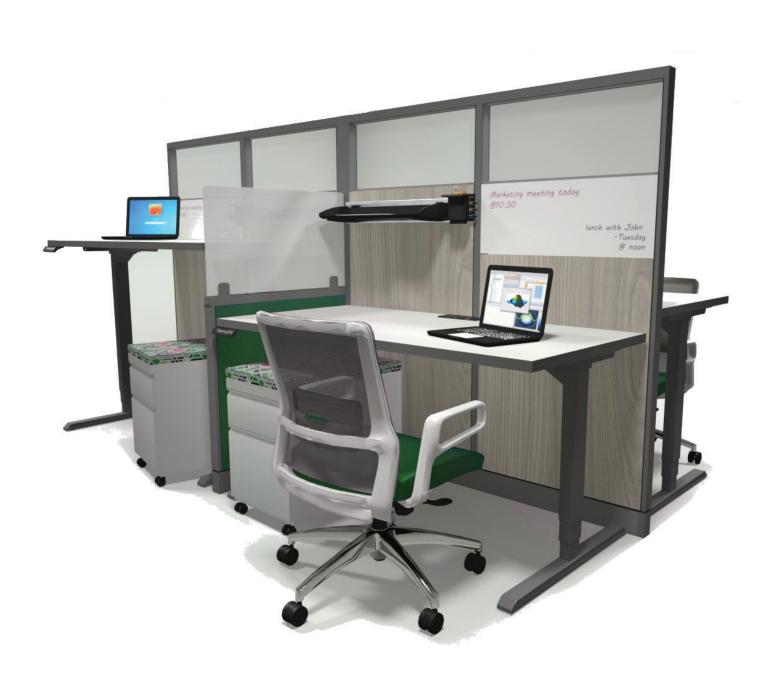

ELECTRIC HEIGHT ADJUSTABLE SYSTEM FOR TABLES AND WORKSURFACES

We adjust to your height, we adjust to your space, we adjust to your style, we adjust to you.

## gen<sup>2</sup> UP

Add height adjustability to new or existing worksurfaces.

gen<sup>2</sup> UP features a frameless construction. Each leg operates independently allowing greater flexibility and support of worksurfaces and tables of all sizes.

- ✓ Height Range: 25"h to 50"h (including worksurface thickness)
- ≥ Speed: 1-1/2" per second
- Finish: Black, Grey or White
- Foot Sizes- T-leg: 8", 16", 22", 28", 36"
- Foot Sizes-TT-leg: 36", 42"
- ✓ 5-year Warranty
- Certified by OSHA accredited Nationally Recognized Testing Laboratory (NRTL)