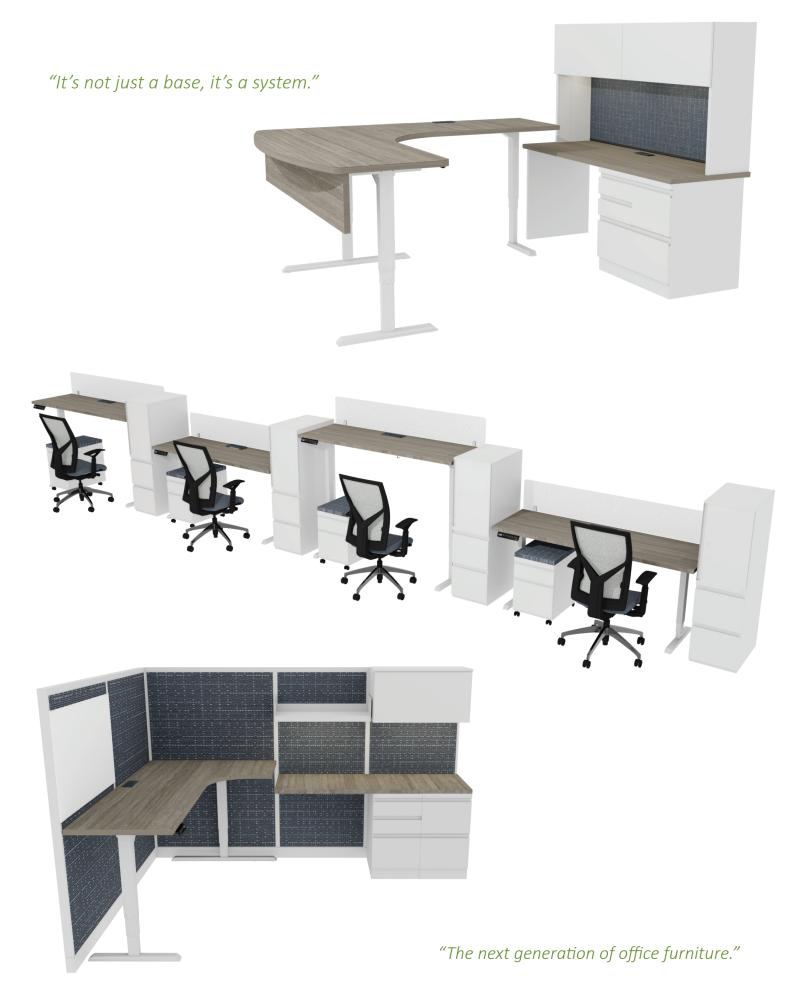

ELECTRIC HEIGHT ADJUSTABLE SYSTEM FOR TABLES AND WORKSURFACES

We adjust to your height, we adjust to your space, we adjust to your style, we adjust to you.



## gen<sup>2</sup> UP

Add height adjustability to new or existing worksurfaces.

gen<sup>2</sup> UP features a frameless construction. Each leg operates independently allowing greater flexibility and support of worksurfaces and tables of all sizes.

- ✓ Height Range: 25"h to 50"h (including worksurface thickness)
- ≥ Speed: 1-1/2" per second
- Finish: Black, Grey or White
- Foot Sizes- T-leg: 8", 16", 22", 28", 36"
- Foot Sizes-TT-leg: 36", 42"
- ✓ 5-year Warranty
- Certified by OSHA accredited Nationally Recognized Testing Laboratory (NRTL)



2 leg base-350 lbs 3 leg base-525 lbs 4 leg base-700 lbs 6 leg base-1050 lbs







## gen<sup>2</sup> UP - System Typicals