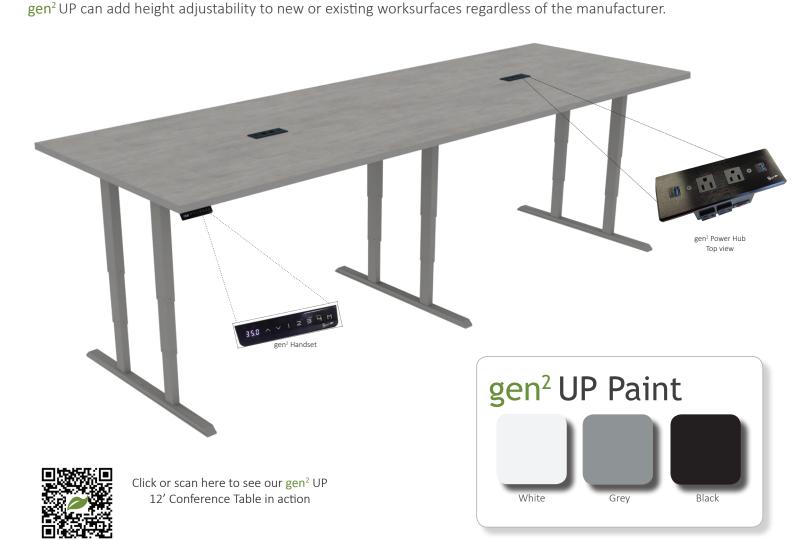

## gen<sup>2</sup> UP

Add height adjustability to new or existing worksurfaces.

gen<sup>2</sup> UP features a frameless construction. Each leg operates independently allowing greater flexibility and support of worksurfaces and tables of all sizes.

- ✓ Height Range: 25"h to 50"h (including worksurface thickness)
- ≥ Speed: 1-1/2" per second
- Finish: Black, Grey or White
- Foot Sizes- T-leg: 8", 16", 22", 28", 36"
- Foot Sizes-TT-leg: 36", 42"
- ✓ 5-year Warranty
- Certified by OSHA accredited Nationally Recognized Testing Laboratory (NRTL)