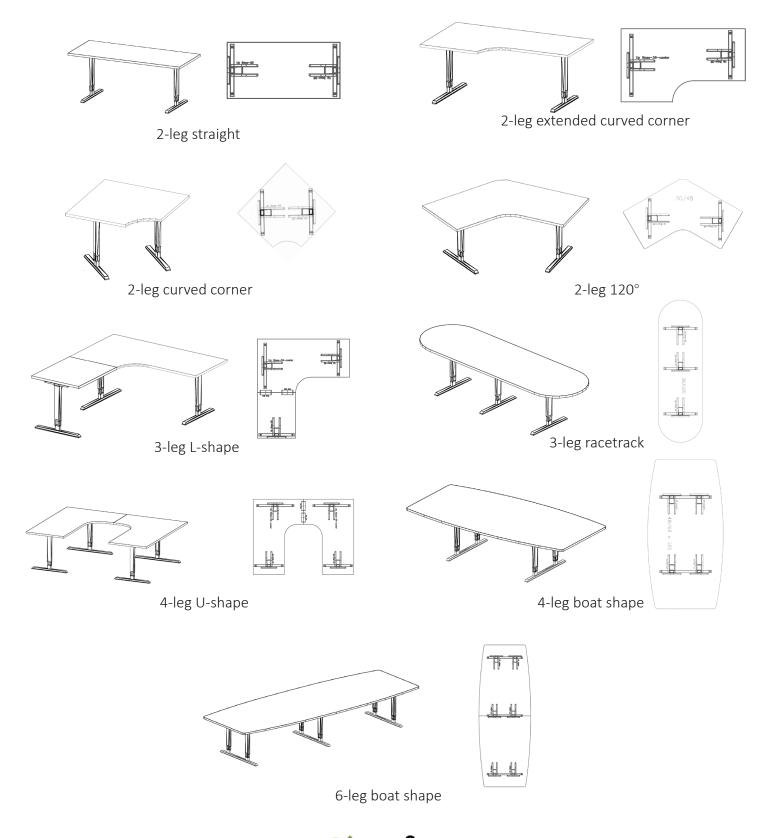

TABLES AND WORKSURFACES

We adjust to your height, we adjust to your space, we adjust to your style, we adjust to you.



## gen<sup>2</sup> UP

Add height adjustability to new or existing worksurfaces.

gen<sup>2</sup> UP features a frameless construction. Each leg operates independently allowing greater flexibility and support of worksurfaces and tables of all sizes.

- ✓ Height Range: 25"h to 50"h (including worksurface thickness)
- ≥ Speed: 1-1/2" per second
- Finish: Black, Grey or White
- Foot Sizes- T-leg: 8", 16", 22", 28", 36"
- Foot Sizes-TT-leg: 36", 42"
- ✓ 5-year Warranty
- Certified by OSHA accredited Nationally Recognized Testing Laboratory (NRTL)



2 leg base-350 lbs 3 leg base-525 lbs 4 leg base-700 lbs 6 leg base-1050 lbs







## gen<sup>2</sup> UP - System Typicals