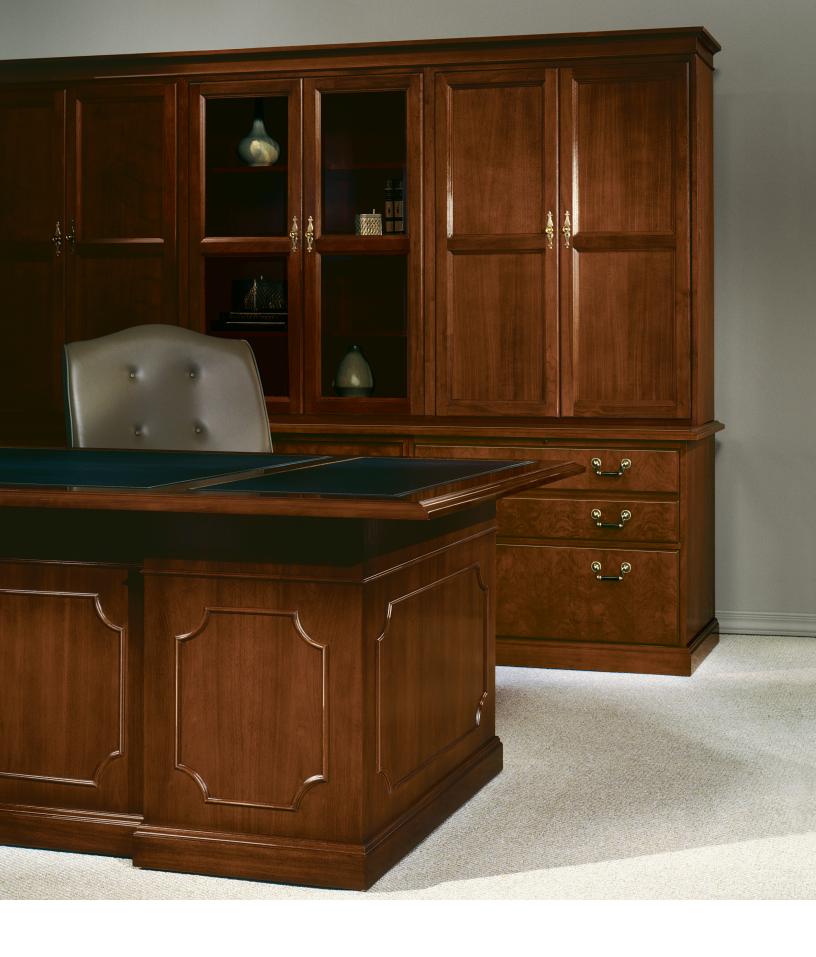

# **PRESIDENT**

When you take a seat behind a President desk, you'll appreciate the artistry of our craftsmen, who transform materials into objects of beauty and function. The President series strikes a balance between elegance and performance.

## **FEATURES**

- $\cdot\,$  Desktops available in select walnut veneer, premium burl, leather inlay, or laminate
- · Drawer fronts are made from 100% butt-figured walnut veneer
- · Centra™ Locking secures all drawers with a single lock
- · Available in built-up and modular components
- · A collection of conference and occasional tables, reception station, wardrobes, and lectern compliments the offering