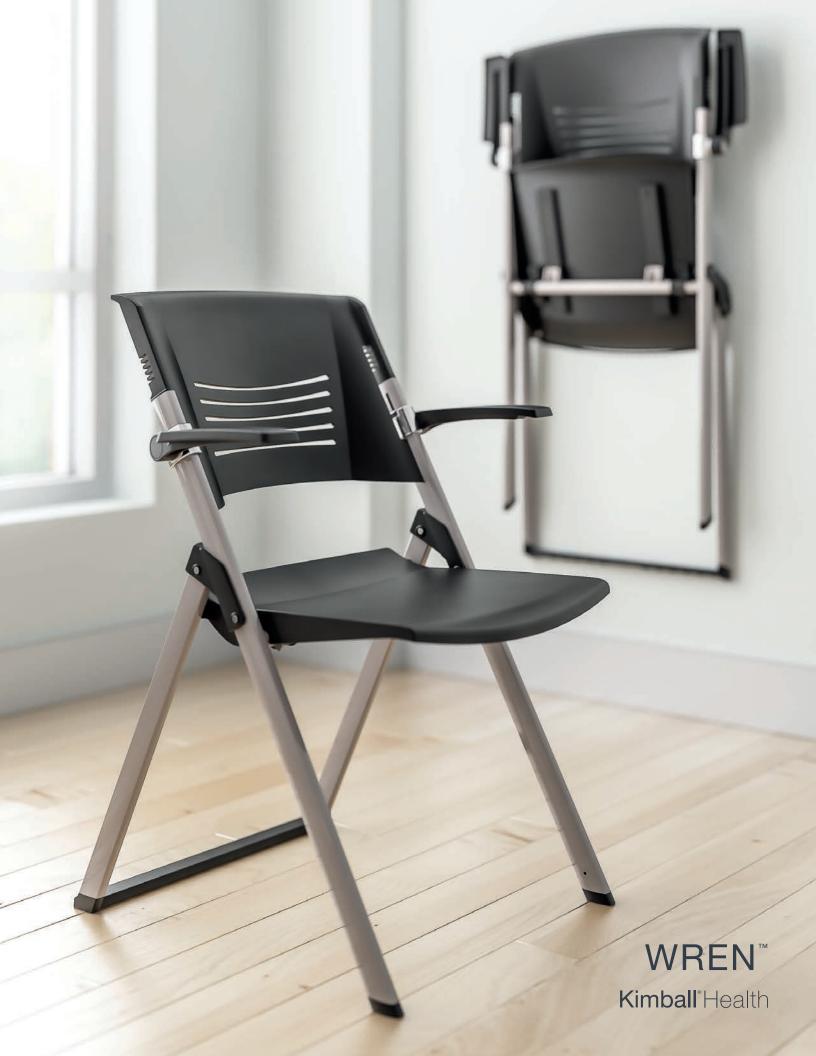

## $WREN^{\text{\tiny TM}}$

Wren's innate strength durably supports additional seating in waiting, lounge or dining areas. It folds and stores on the wall to transform rooms for multipurpose use.

## **FEATURES** & OPTIONS

- Available in black and grey

- Folding arms to save space when storing
  Available single or as a set of 4
  Wall hanging hook specified separately