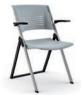

## **DIMENSIONS**

Seat depth

Folding Guest Chair Height 33" 24" Width 23 1/2" Depth Folded Depth 26 <sup>1</sup>/<sub>2</sub>" 17 <sup>1</sup>/<sub>2</sub>" Arm height Seat height Seat width 163/4"

17"

23/4"