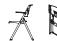

## **FEATURES** & OPTIONS

- Available in black and grey

- Folding arms to save space when storing
  Available single or as a set of 4
  Wall hanging hook specified separately

## STATEMENT OF LINE

**Grey Folding Guest Chair** 

Wren Wall Mount Bracket

## **DIMENSIONS**

Seat depth

Folding Guest Chair Height 33" 24" Width 23 1/2" Depth Folded Depth 26 <sup>1</sup>/<sub>2</sub>" 17 <sup>1</sup>/<sub>2</sub>" Arm height Seat height Seat width 163/4"

17"

23/4"