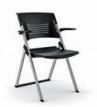

## $WREN^{\text{\tiny TM}}$

Wren's innate strength durably supports additional seating in waiting, lounge or dining areas. It folds and stores on the wall to transform rooms for multipurpose use.

## **FEATURES** & OPTIONS

- Available in black and grey

- Folding arms to save space when storing
  Available single or as a set of 4
  Wall hanging hook specified separately

## STATEMENT OF LINE







**Grey Folding Guest Chair** 



Wren Wall Mount Bracket

## **DIMENSIONS**



Seat depth



Folding Guest Chair Height 33" 24" Width 23 1/2" Depth Folded Depth 26 <sup>1</sup>/<sub>2</sub>" 17 <sup>1</sup>/<sub>2</sub>" Arm height Seat height Seat width 163/4"

17"





23/4"

Wall Mount Bracket Height

Width Depth