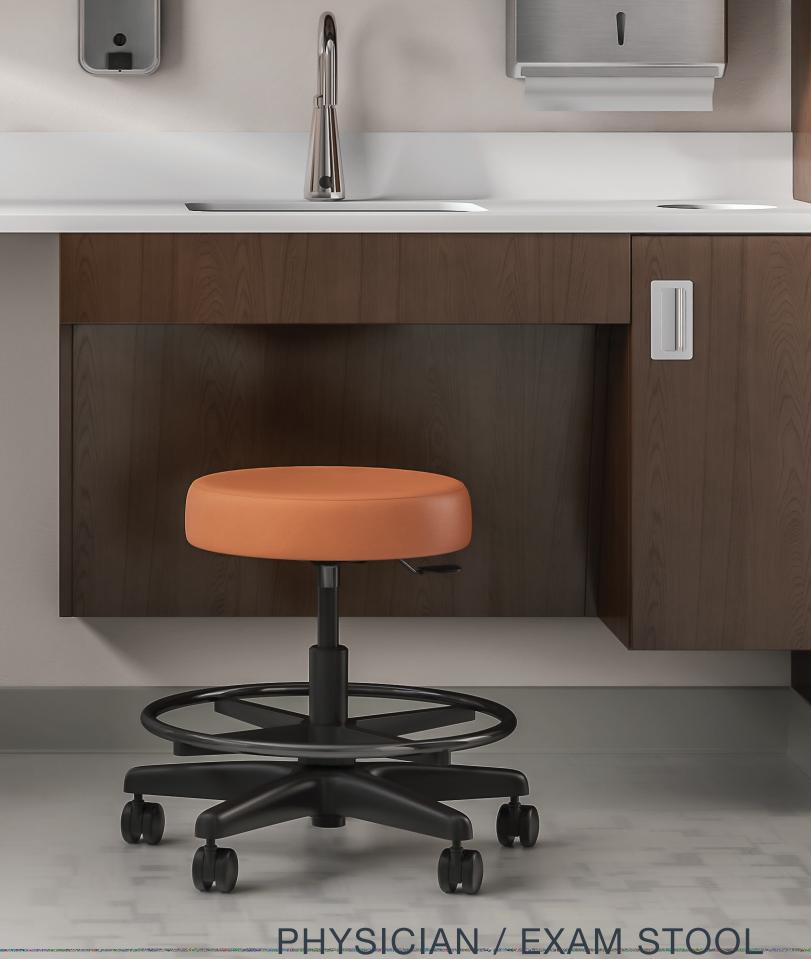

## PHYSICIAN / EXAM STOOL

A classic stool for physicians and caregivers in exam and treatment areas. This mobile stool provides 5" of height adjustment. Standard casters are for use on carpeted areas and optional soft wheel casters are available for use on hard floors.

## **FEATURES** & OPTIONS

- 2 ¾" upholstered cushioned seat
- Height adjust leverFive-star plastic base
- Footring; black
- Black dual hard wheel casters are standard
- Black dual soft wheel casters are available for use on hard floors

## STATEMENT OF LINE

Physician / Exam Stool with Footring