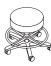

## PHYSICIAN / EXAM STOOL

A classic stool for physicians and caregivers in exam and treatment areas. This mobile stool provides 5" of height adjustment. Standard casters are for use on carpeted areas and optional soft wheel casters are available for use on hard floors.

## **FEATURES** & OPTIONS

- 2 ¾" upholstered cushioned seat
- Height adjust leverFive-star plastic base
- Footring; black
- Black dual hard wheel casters are standard
- Black dual soft wheel casters are available for use on hard floors

## STATEMENT OF LINE

Physician / Exam Stool with Footring