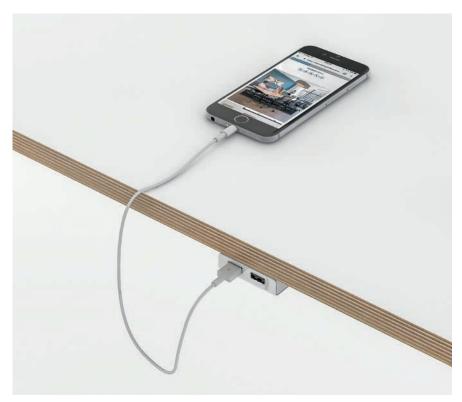

With a Jolt USB charger, you can charge a variety of devices, including phones and tablets with a single unit. And sometimes, simple is simply the best approach. The charging unit adheres to laminate, veneer, solid surface or glass tops providing connectivity and functionality that is clean, flexible and easily available. With Jolt, you make the decision on where you want to place the charging device and the rest falls into place.

STATEMENT OF LINE

**USB** Charger

FEATURES & OPTIONS

- · Capable of charging iOS or Android phones
- · Front connectors are backlit (blue) indicating USB connections are powered
- · Charges up to two amps per port
- · Charges devices compatible with USB 1.0, 2.0 and 3.0 (Type A)
- · Includes UL listed power adapter with ten foot cord