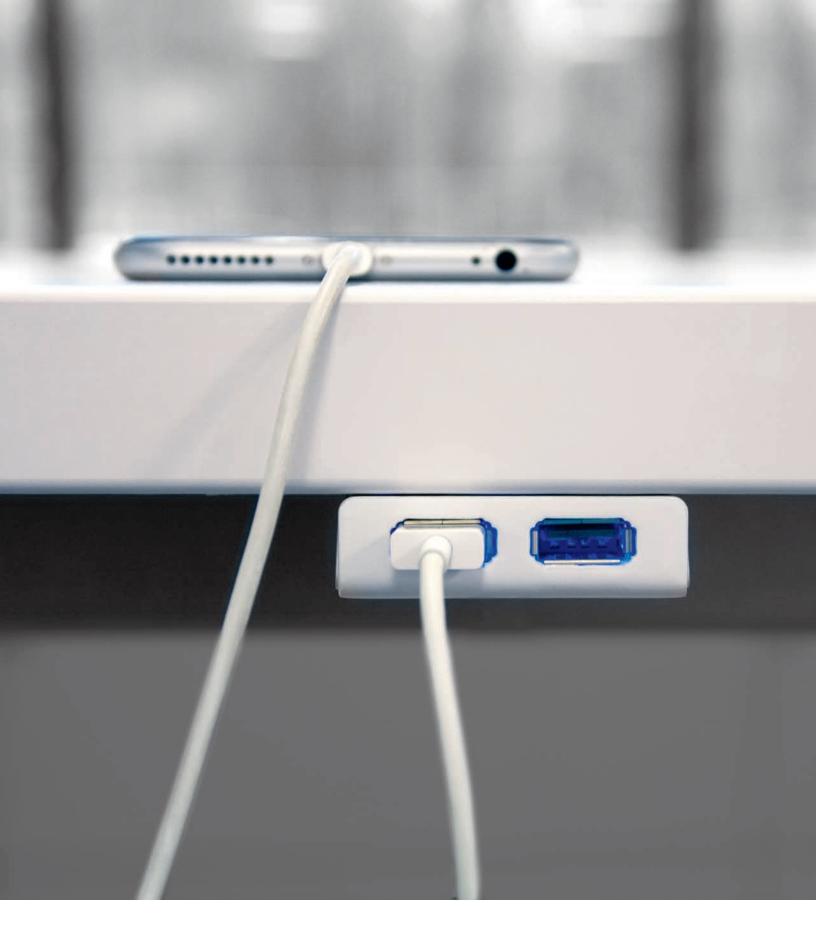

With a Jolt USB charger, you can charge a variety of devices, including phones and tablets with a single unit. And sometimes, simple is simply the best approach. The charging unit adheres to laminate, veneer, solid surface or glass tops providing connectivity and functionality that is clean, flexible and easily available. With Jolt, you make the decision on where you want to place the charging device and the rest falls into place.

STATEMENT OF LINE

**USB** Charger

FEATURES & OPTIONS

- · Capable of charging iOS or Android phones
- · Front connectors are backlit (blue) indicating USB connections are powered
- · Charges up to two amps per port
- · Charges devices compatible with USB 1.0, 2.0 and 3.0 (Type A)
- · Includes UL listed power adapter with ten foot cord