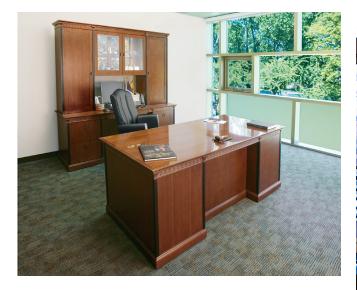

The height of design achievementthe union of timeless craftsmanship and modern convenience

In Innsbruck, classic styles are reinterpreted. Innsbruck reflects the simple, elegant Biedermeier neo-classic style of the 19th century. Timeless design elements and exquisite craftsmanship enhance Innsbruck's character. Combine the elegance you desire with the functionality you need.

Kimball<sup>®</sup>Office INNSBRUCK<sup>™</sup>

- Top-quality cherry veneers are carefully selected and matched, then high quality hand-rubbed finish is applied, yielding superior depth and clarity.
- Cabinetry offers door options in glass, glass with muntins, and wood.
  Interiors of cabinets feature adjustable glass shelves and optional lighting.
- Innsbruck features cast bronze pulls finished in black.
- Desk top options include flush and overhang styles; with returns or bridges in L or U- shaped arrangements there's expansive work area. Table desk is also available.
- Desktop grommets available, and flip-up modesty panel on bridges allows easy access to wall outlets for power and data.
- Tables include a full line of occasional and console, round with four legs or three-column trestle base, and racetrack conference table.