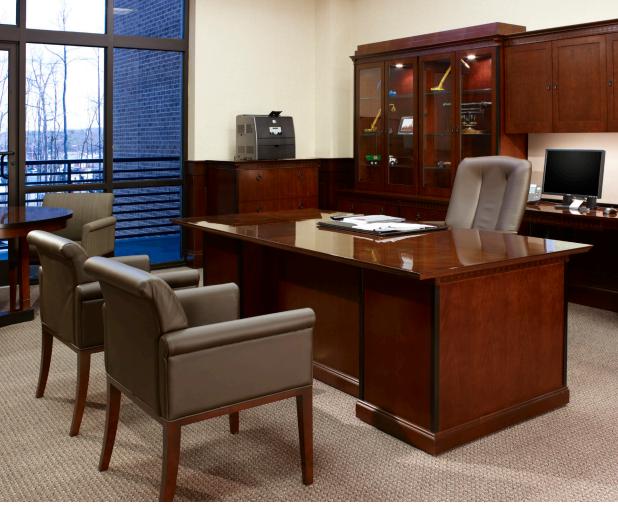

The height of design achievementthe union of timeless craftsmanship and modern convenience

In Innsbruck, classic styles are reinterpreted. Innsbruck reflects the simple, elegant Biedermeier neo-classic style of the 19th century. Timeless design elements and exquisite craftsmanship enhance Innsbruck's character. Combine the elegance you desire with the functionality you need.

Kimball<sup>®</sup>Office INNSBRUCK<sup>™</sup>

- Top-quality cherry veneers are carefully selected and matched, then high quality hand-rubbed finish is applied, yielding superior depth and clarity.
- Cabinetry offers door options in glass, glass with muntins, and wood.
  Interiors of cabinets feature adjustable glass shelves and optional lighting.
- Innsbruck features cast bronze pulls finished in black.
- Desk top options include flush and overhang styles; with returns or bridges in L or U- shaped arrangements there's expansive work area. Table desk is also available.
- Desktop grommets available, and flip-up modesty panel on bridges allows easy access to wall outlets for power and data.
- Tables include a full line of occasional and console, round with four legs or three-column trestle base, and racetrack conference table.