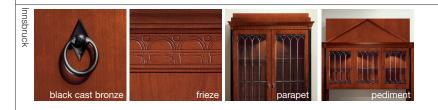

The height of design achievementthe union of timeless craftsmanship and modern convenience

In Innsbruck, classic styles are reinterpreted. Innsbruck reflects the simple, elegant Biedermeier neo-classic style of the 19th century. Timeless design elements and exquisite craftsmanship enhance Innsbruck's character. Combine the elegance you desire with the functionality you need.

Kimball<sup>®</sup>Office INNSBRUCK<sup>™</sup>

- Top-quality cherry veneers are carefully selected and matched, then high quality hand-rubbed finish is applied, yielding superior depth and clarity.
- Cabinetry offers door options in glass, glass with muntins, and wood.
  Interiors of cabinets feature adjustable glass shelves and optional lighting.
- Innsbruck features cast bronze pulls finished in black.
- Desk top options include flush and overhang styles; with returns or bridges in L or U- shaped arrangements there's expansive work area. Table desk is also available.
- Desktop grommets available, and flip-up modesty panel on bridges allows easy access to wall outlets for power and data.
- Tables include a full line of occasional and console, round with four legs or three-column trestle base, and racetrack conference table.