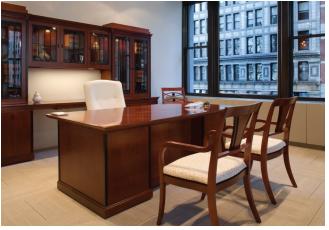

The height of design achievementthe union of timeless craftsmanship and modern convenience

In Innsbruck, classic styles are reinterpreted. Innsbruck reflects the simple, elegant Biedermeier neo-classic style of the 19th century. Timeless design elements and exquisite craftsmanship enhance Innsbruck's character. Combine the elegance you desire with the functionality you need.

Kimball<sup>®</sup>Office INNSBRUCK<sup>™</sup>

- Top-quality cherry veneers are carefully selected and matched, then high quality hand-rubbed finish is applied, yielding superior depth and clarity.
- Cabinetry offers door options in glass, glass with muntins, and wood.
  Interiors of cabinets feature adjustable glass shelves and optional lighting.
- Innsbruck features cast bronze pulls finished in black.
- Desk top options include flush and overhang styles; with returns or bridges in L or U- shaped arrangements there's expansive work area. Table desk is also available.
- Desktop grommets available, and flip-up modesty panel on bridges allows easy access to wall outlets for power and data.
- Tables include a full line of occasional and console, round with four legs or three-column trestle base, and racetrack conference table.