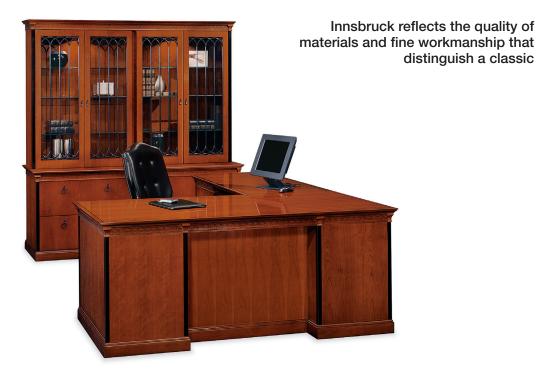

The height of design achievementthe union of timeless craftsmanship and modern convenience

In Innsbruck, classic styles are reinterpreted. Innsbruck reflects the simple, elegant Biedermeier neo-classic style of the 19th century. Timeless design elements and exquisite craftsmanship enhance Innsbruck's character. Combine the elegance you desire with the functionality you need.

Kimball<sup>®</sup>Office INNSBRUCK<sup>™</sup>

- Top-quality cherry veneers are carefully selected and matched, then high quality hand-rubbed finish is applied, yielding superior depth and clarity.
- Cabinetry offers door options in glass, glass with muntins, and wood.
  Interiors of cabinets feature adjustable glass shelves and optional lighting.
- Innsbruck features cast bronze pulls finished in black.
- Desk top options include flush and overhang styles; with returns or bridges in L or U- shaped arrangements there's expansive work area. Table desk is also available.
- Desktop grommets available, and flip-up modesty panel on bridges allows easy access to wall outlets for power and data.
- Tables include a full line of occasional and console, round with four legs or three-column trestle base, and racetrack conference table.