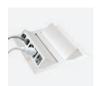

Tables enable you to choose from modern to classic styles to create the look you need. Outfit collaborative teaming, conference rooms, personal meeting spaces, and more, choosing from multiple materials and technology options.

### STATEMENT OF LINE





# Seating-Height Depth 48" Height 29" Width 78"

or

Standing-Height
Depth 48"
Height 41"
Width 78"
or 96"

### FEATURES & OPTIONS

· Tables available in wood or laminate

96"

- · Joints are securely fastened with dowels and mechanical fasteners to ensure maximum strength
- · Center modesty panel extends from the underside of the worksurface to the floor for strength and stability
- · Two short modesty panels are included to create a trough to conceal the power/data center

### RIMS





Softened PVC

Softened Wood

### **POWER CENTER**



Double Retractable