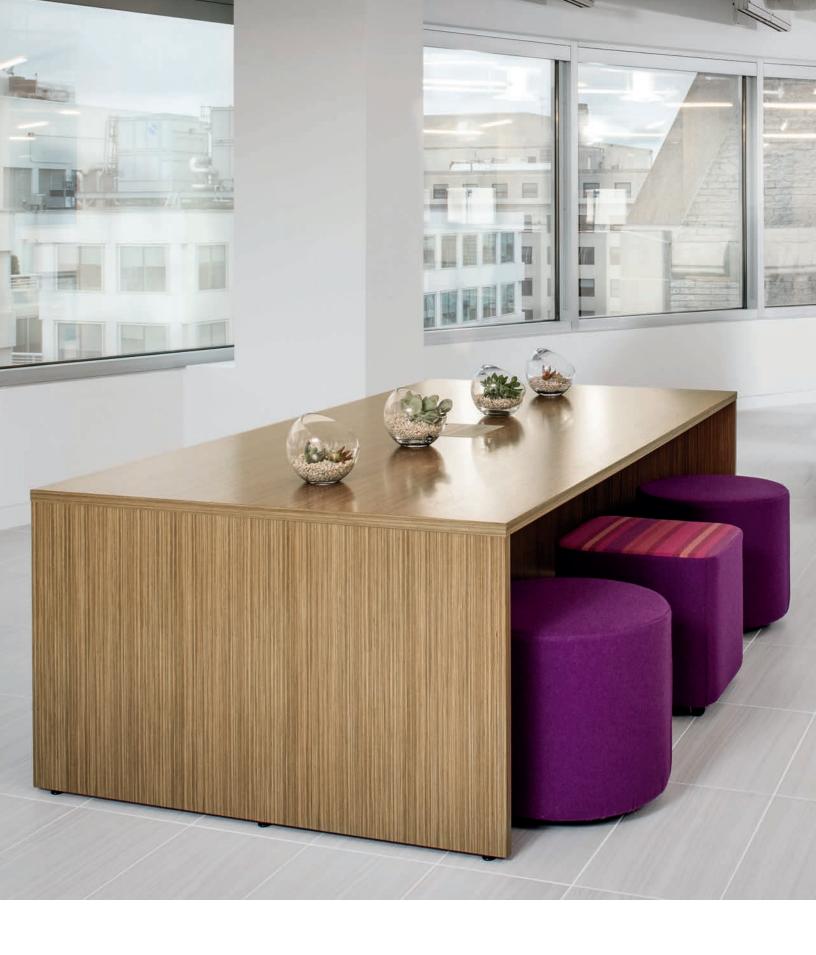

## DOCK WORK TABLES

Dock Work Tables enable you to choose from modern to classic styles to create the look you need. Outfit collaborative teaming, conference rooms, personal meeting spaces, and more, choosing from multiple materials and technology options.

### FEATURES & OPTIONS

· Tables available in wood or laminate

96"

- · Joints are securely fastened with dowels and mechanical fasteners to ensure maximum strength
- · Center modesty panel extends from the underside of the worksurface to the floor for strength and stability
- · Two short modesty panels are included to create a trough to conceal the power/data center