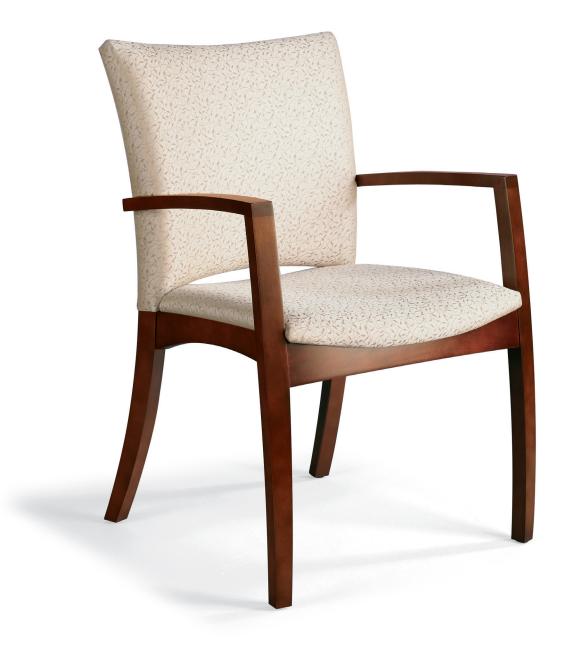

## ACAPELLA°

With its sculpted wood frame and body-conscious back and seat, Acapella is beautiful to look at and flexible enough to grace any environment. Acapella is available in three models with or without arms—each chair makes a serene statement through variations in scale and line.

## FEATURES & OPTIONS

· Three back styles are available, each with or without arms

- · Sculpted armrests have a comfortable sloping surface to support the forearm
- · Arm styles on high-back, mid-back and wood top rail are subtly different
- $\cdot\,$  Contoured seat cushion rests on a flexible webbed suspension for extra comfort
- · Wide selection of wood finishes, dozens of fabric and leather options