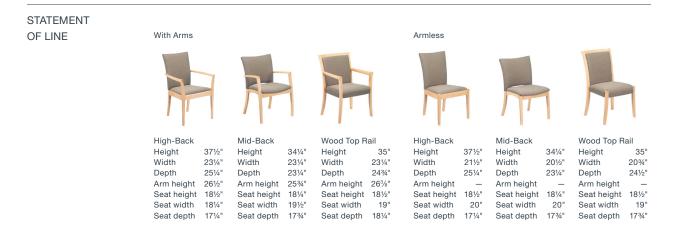

## FEATURES & OPTIONS

· Three back styles are available, each with or without arms

- · Sculpted armrests have a comfortable sloping surface to support the forearm
- · Arm styles on high-back, mid-back and wood top rail are subtly different
- $\cdot\,$  Contoured seat cushion rests on a flexible webbed suspension for extra comfort
- · Wide selection of wood finishes, dozens of fabric and leather options

## DETAILS

High-Back Arm

Mid-Back Arm

Wood Top Rail Arm