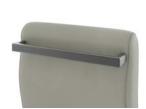

### **OPTIONS**

Wood Arm Cap

Polyurethane Arm Cap

Solid Surface Arm Cap

Utility Bag Hook

Pull-Out Footrest

Fold-Down Tray

Bump Guard (protective welt cord)