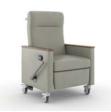

### STATEMENT OF LINE

Individual Lockin

|              | -       |
|--------------|---------|
| Height       | 46"     |
| Width        | 301/4"  |
| Depth        | 28"     |
| Arm height   | 261/4"  |
|              | 27"     |
| Seat height  | 22"     |
| Seat width   | 233/4"  |
| Seat depth   | 191/2"  |
| Extended len | gth 68" |

Central Locking

| Central Locking     |        |  |
|---------------------|--------|--|
| Height              | 46"    |  |
| Width               | 331/4" |  |
| Depth               | 28"    |  |
| Arm height          | 261/4" |  |
|                     | 27"    |  |
| Seat height         | 22"    |  |
| Seat width          | 233/4" |  |
| Seat depth          | 191/2" |  |
| Extended length 68" |        |  |

Individual Locking with Trendelenburg

| individual Lock | ing | vv   |
|-----------------|-----|------|
| Height          | 4   | 16"  |
| Width           | 301 | /4"  |
| Depth           | 2   | 28"  |
| Arm height      | 261 | /4"  |
|                 | 2   | 27"  |
| Seat height     | 2   | 22"  |
| Seat width      | 23  | 3/4" |
| Seat depth      | 19¹ | /2"  |
| Extended length | 1 6 | 88   |
|                 |     |      |

Central Locking with Trendelenburg

| Height         | 46"    |
|----------------|--------|
| Width          | 331/4" |
| Depth          | 28"    |
| Arm height     | 261/4" |
|                | 27"    |
| Seat height    | 22"    |
| Seat width     | 233/4" |
| Seat depth     | 191/2" |
| Extended lengt | h 68"  |