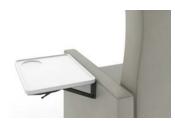

### **OPTIONS**

Wood Arm Cap

Polyurethane Arm Cap

Solid Surface Arm Cap

Utility Bag Hook

Pull-Out Footrest

Fold-Down Tray

Bump Guard (protective welt cord)