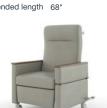

### STATEMENT OF LINE

Individual Lockin

|              | -       |
|--------------|---------|
| Height       | 46"     |
| Width        | 301/4"  |
| Depth        | 28"     |
| Arm height   | 261/4"  |
|              | 27"     |
| Seat height  | 22"     |
| Seat width   | 233/4"  |
| Seat depth   | 191/2"  |
| Extended len | gth 68" |

Central Locking

| Central Locking     |        |  |
|---------------------|--------|--|
| Height              | 46"    |  |
| Width               | 331/4" |  |
| Depth               | 28"    |  |
| Arm height          | 261/4" |  |
|                     | 27"    |  |
| Seat height         | 22"    |  |
| Seat width          | 233/4" |  |
| Seat depth          | 191/2" |  |
| Extended length 68" |        |  |

Individual Locking with Drop Arm

| ilidividual Ed | cking with D |
|----------------|--------------|
| Height         | 46"          |
| Width          | 301/4"       |
| Depth          | 28"          |
| Arm height     | 261/4"       |
|                | 27"          |
| Seat height    | 22"          |
| Seat width     | 233/4"       |
| Seat depth     | 191/2"       |
| Extended len   | gth 68"      |
|                |              |

Central Locking with Drop Arm

|              | 9       | - 1 |
|--------------|---------|-----|
| Height       | 46"     |     |
| Width        | 331/4"  |     |
| Depth        | 28"     |     |
| Arm height   | 261/4"  |     |
|              | 27"     |     |
| Seat height  | 22"     |     |
| Seat width   | 233/4"  |     |
| Seat depth   | 191/2"  |     |
| Extended len | gth 68" |     |
|              |         |     |

Individual Locking with Trendelenburg

| individual Lock | ing | vv   |
|-----------------|-----|------|
| Height          | 4   | 16"  |
| Width           | 301 | /4"  |
| Depth           | 2   | 28"  |
| Arm height      | 261 | /4"  |
|                 | 2   | 27"  |
| Seat height     | 2   | 22"  |
| Seat width      | 23  | 3/4" |
| Seat depth      | 19¹ | /2"  |
| Extended length | 1 6 | 88   |
|                 |     |      |

Central Locking with Trendelenburg

| Height         | 46"    |
|----------------|--------|
| Width          | 331/4" |
| Depth          | 28"    |
| Arm height     | 261/4" |
|                | 27"    |
| Seat height    | 22"    |
| Seat width     | 233/4" |
| Seat depth     | 191/2" |
| Extended lengt | h 68"  |