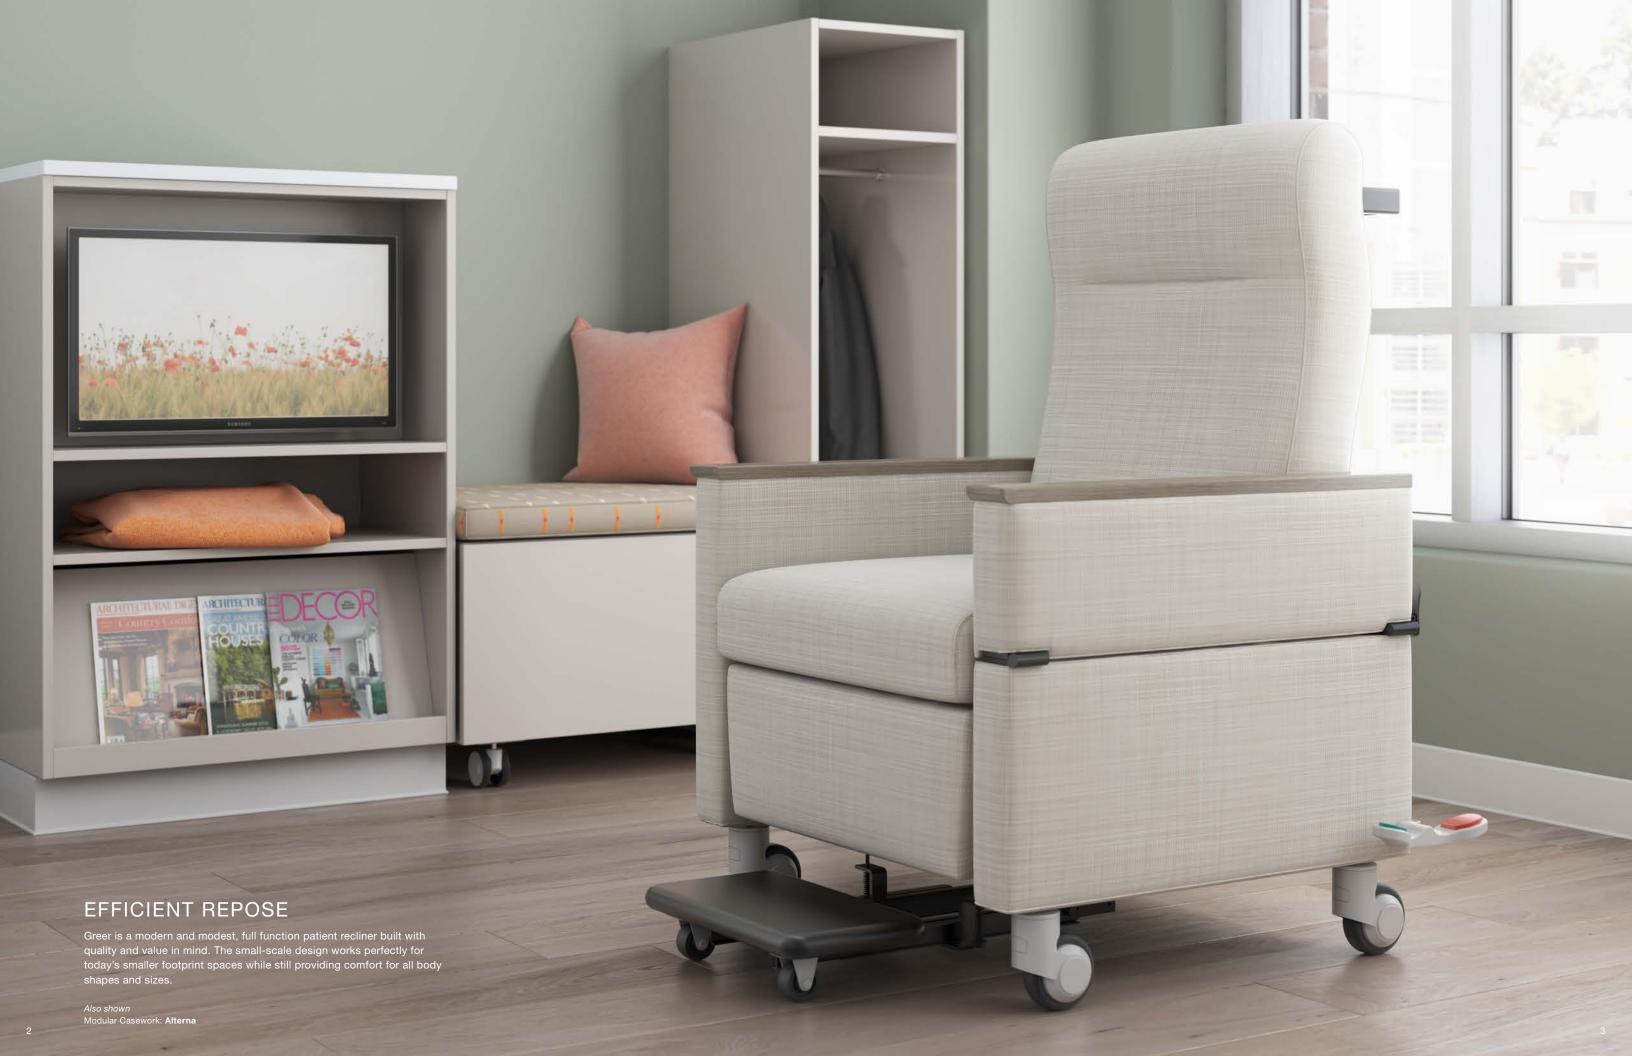

# FEATURES & BENEFITS

- Independent footrest and back operation
- Infinite back locks in one-degree increments to full sleeping position
- Built-in headrest
- Standard non-marking, individual locking, grey casters for hard and soft surfaces
- Standard non-marking, central locking, dual-wheel, grey casters for hard and soft surfaces
- Arm caps available in finished wood, polyurethane or solid surface
- Optional moisture barrier on seat or seat and back
- Optional push bar
- Optional utility bag hook (not available with drop arm)
- Optional bump guard: plastic, protective welt cord
- Optional fold-down tray (not available with drop arm)Optional Trendelenburg
- Optional pull-out footrest