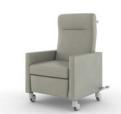

### STATEMENT OF LINE

Individual Lockin

|              | -       |
|--------------|---------|
| Height       | 46"     |
| Width        | 301/4"  |
| Depth        | 28"     |
| Arm height   | 261/4"  |
|              | 27"     |
| Seat height  | 22"     |
| Seat width   | 233/4"  |
| Seat depth   | 191/2"  |
| Extended len | gth 68" |

Central Locking

| Central Locking     |        |  |
|---------------------|--------|--|
| Height              | 46"    |  |
| Width               | 331/4" |  |
| Depth               | 28"    |  |
| Arm height          | 261/4" |  |
|                     | 27"    |  |
| Seat height         | 22"    |  |
| Seat width          | 233/4" |  |
| Seat depth          | 191/2" |  |
| Extended length 68" |        |  |

Individual Locking with Drop Arm

| ilidividual Ed | cking with D |
|----------------|--------------|
| Height         | 46"          |
| Width          | 301/4"       |
| Depth          | 28"          |
| Arm height     | 261/4"       |
|                | 27"          |
| Seat height    | 22"          |
| Seat width     | 233/4"       |
| Seat depth     | 191/2"       |
| Extended len   | gth 68"      |
|                |              |

Central Locking with Drop Arm

|              | 9       | - 1 |
|--------------|---------|-----|
| Height       | 46"     |     |
| Width        | 331/4"  |     |
| Depth        | 28"     |     |
| Arm height   | 261/4"  |     |
|              | 27"     |     |
| Seat height  | 22"     |     |
| Seat width   | 233/4"  |     |
| Seat depth   | 191/2"  |     |
| Extended len | gth 68" |     |
|              |         |     |

Individual Locking with Trendelenburg

| individual Lock | ing | vv   |
|-----------------|-----|------|
| Height          | 4   | 16"  |
| Width           | 301 | /4"  |
| Depth           | 2   | 28"  |
| Arm height      | 261 | /4"  |
|                 | 2   | 27"  |
| Seat height     | 2   | 22"  |
| Seat width      | 23  | 3/4" |
| Seat depth      | 19¹ | /2"  |
| Extended length | 1 6 | 88   |
|                 |     |      |

Central Locking with Trendelenburg

| Height         | 46"    |
|----------------|--------|
| Width          | 331/4" |
| Depth          | 28"    |
| Arm height     | 261/4" |
|                | 27"    |
| Seat height    | 22"    |
| Seat width     | 233/4" |
| Seat depth     | 191/2" |
| Extended lengt | h 68"  |