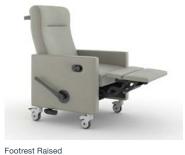

|         |     |



Individual Locking with Trendelenburg

| individual Lock | ing | vv   |
|-----------------|-----|------|
| Height          | 4   | 16"  |
| Width           | 301 | /4"  |
| Depth           | 2   | 28"  |
| Arm height      | 261 | /4"  |
|                 | 2   | 27"  |
| Seat height     | 2   | 22"  |
| Seat width      | 23  | 3/4" |
| Seat depth      | 19¹ | /2"  |
| Extended length | 1 6 | 88   |
|                 |     |      |



Central Locking with Trendelenburg

| Height         | 46"    |
|----------------|--------|
| Width          | 331/4" |
| Depth          | 28"    |
| Arm height     | 261/4" |
|                | 27"    |
| Seat height    | 22"    |
| Seat width     | 233/4" |
| Seat depth     | 191/2" |
| Extended lengt | h 68"  |

## CHAIR POSITIONS







Lay-Flat Position

osition Trendelenburg Engaged

# FEATURES & BENEFITS

- Independent footrest and back operation
- Infinite back locks in one-degree increments to full sleeping position
- Built-in headrest
- Standard non-marking, individual locking, grey casters for hard and soft surfaces
- Standard non-marking, central locking, dual-wheel, grey casters for hard and soft surfaces
- Arm caps available in finished wood, polyurethane or solid surface
- Optional moisture barrier on seat or seat and back
- Optional push bar
- Optional utility bag hook (not available with drop arm)
- Optional bump guard: plastic, protective welt cord
- Optional fold-down tray (not available with drop arm)Optional Trendelenburg
- Optional pull-out footrest

### DETAILS



Built-In Headrest



Back Release