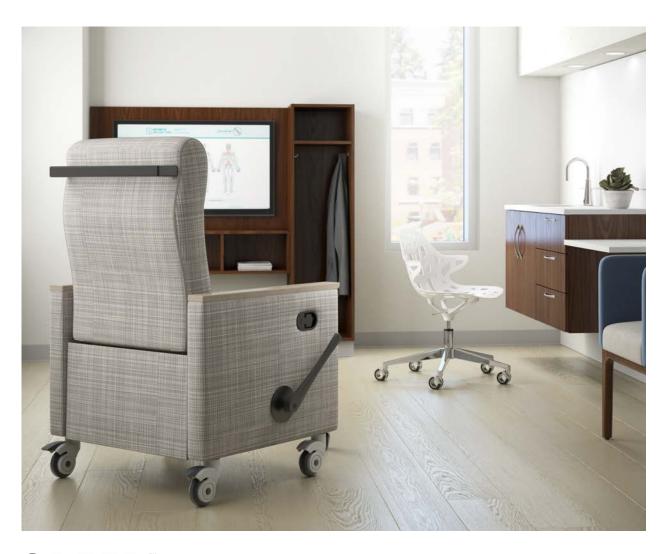

# FEATURES & BENEFITS

- Independent footrest and back operation
- Infinite back locks in one-degree increments to full sleeping position
- Built-in headrest
- Standard non-marking, individual locking, grey casters for hard and soft surfaces
- Standard non-marking, central locking, dual-wheel, grey casters for hard and soft surfaces
- Arm caps available in finished wood, polyurethane or solid surface
- Optional moisture barrier on seat or seat and back
- Optional push bar
- Optional utility bag hook (not available with drop arm)
- Optional bump guard: plastic, protective welt cord
- Optional fold-down tray (not available with drop arm)Optional Trendelenburg
- Optional pull-out footrest