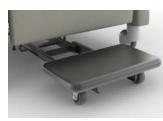

### **OPTIONS**

Wood Arm Cap

Polyurethane Arm Cap

Solid Surface Arm Cap

Utility Bag Hook

Pull-Out Footrest

Fold-Down Tray

Bump Guard (protective welt cord)