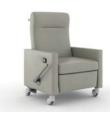

### STATEMENT OF LINE

Individual Lockin

|              | -       |
|--------------|---------|
| Height       | 46"     |
| Width        | 301/4"  |
| Depth        | 28"     |
| Arm height   | 261/4"  |
|              | 27"     |
| Seat height  | 22"     |
| Seat width   | 233/4"  |
| Seat depth   | 191/2"  |
| Extended len | gth 68" |