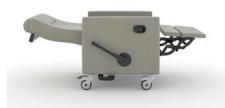

|         |     |



Individual Locking with Trendelenburg

| individual Lock | ing | vv   |
|-----------------|-----|------|
| Height          | 4   | 16"  |
| Width           | 301 | /4"  |
| Depth           | 2   | 28"  |
| Arm height      | 261 | /4"  |
|                 | 2   | 27"  |
| Seat height     | 2   | 22"  |
| Seat width      | 23  | 3/4" |
| Seat depth      | 19¹ | /2"  |
| Extended length | 1 6 | 88   |
|                 |     |      |



Central Locking with Trendelenburg

| Height         | 46"    |
|----------------|--------|
| Width          | 331/4" |
| Depth          | 28"    |
| Arm height     | 261/4" |
|                | 27"    |
| Seat height    | 22"    |
| Seat width     | 233/4" |
| Seat depth     | 191/2" |
| Extended lengt | h 68"  |

## CHAIR POSITIONS







Lay-Flat Position

osition Trendelenburg Engaged

# FEATURES & BENEFITS

- Independent footrest and back operation
- Infinite back locks in one-degree increments to full sleeping position
- Built-in headrest
- Standard non-marking, individual locking, grey casters for hard and soft surfaces
- Standard non-marking, central locking, dual-wheel, grey casters for hard and soft surfaces
- Arm caps available in finished wood, polyurethane or solid surface
- Optional moisture barrier on seat or seat and back
- Optional push bar
- Optional utility bag hook (not available with drop arm)
- Optional bump guard: plastic, protective welt cord
- Optional fold-down tray (not available with drop arm)Optional Trendelenburg
- Optional pull-out footrest

### DETAILS



Built-In Headrest



Back Release L