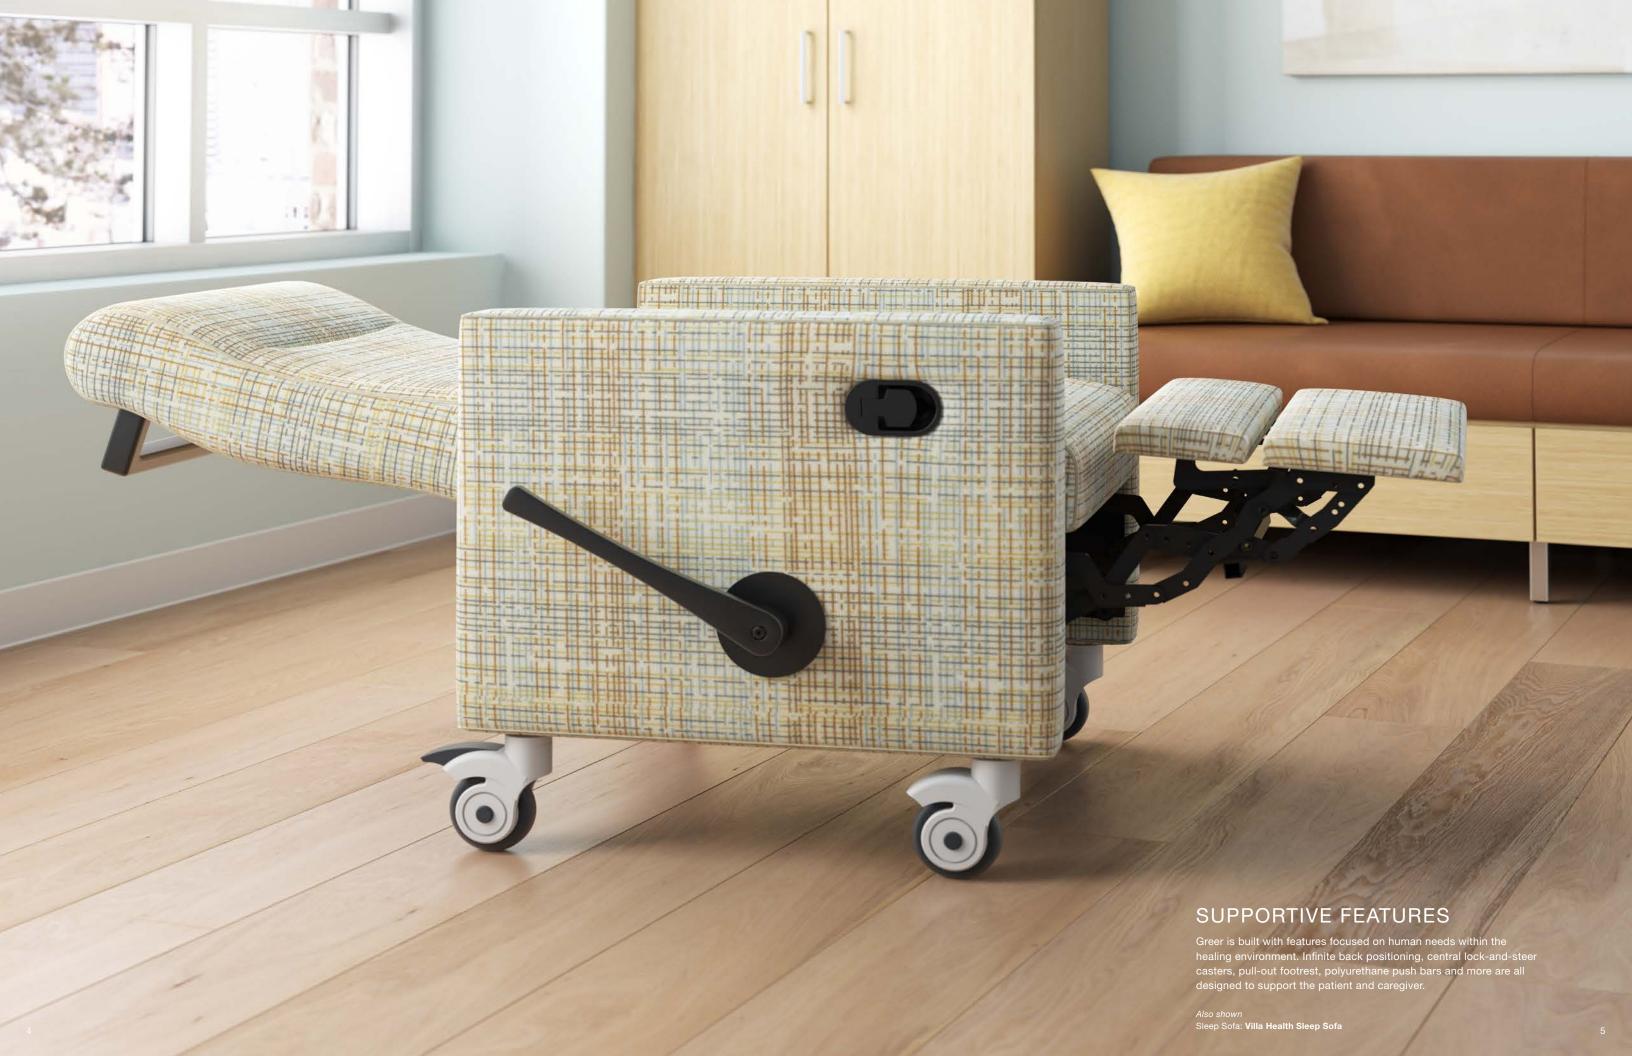

## CHAIR POSITIONS

Lay-Flat Position

osition Trendelenburg Engaged

# FEATURES & BENEFITS

- Independent footrest and back operation
- Infinite back locks in one-degree increments to full sleeping position
- Built-in headrest
- Standard non-marking, individual locking, grey casters for hard and soft surfaces
- Standard non-marking, central locking, dual-wheel, grey casters for hard and soft surfaces
- Arm caps available in finished wood, polyurethane or solid surface
- Optional moisture barrier on seat or seat and back
- Optional push bar
- Optional utility bag hook (not available with drop arm)
- Optional bump guard: plastic, protective welt cord
- Optional fold-down tray (not available with drop arm)Optional Trendelenburg
- Optional pull-out footrest