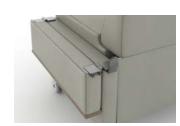

### **OPTIONS**

Wood Arm Cap

Polyurethane Arm Cap

Solid Surface Arm Cap

Utility Bag Hook

Pull-Out Footrest

Fold-Down Tray

Bump Guard (protective welt cord)