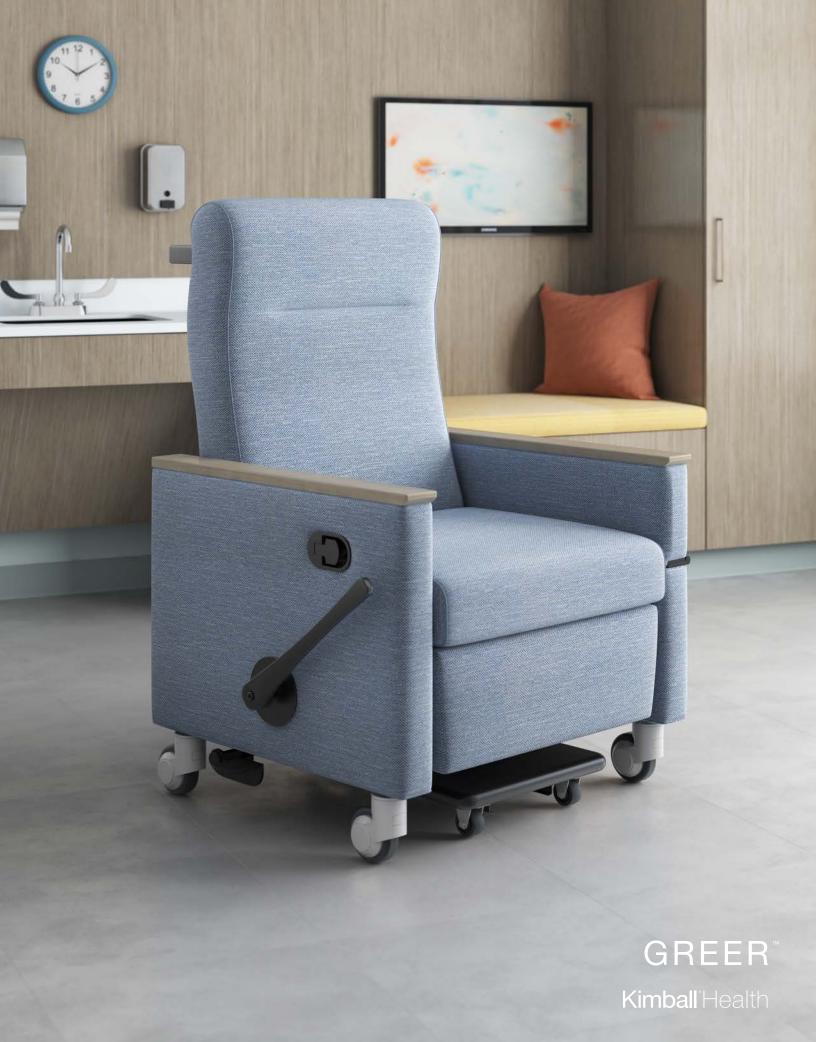

# FEATURES & BENEFITS

- Independent footrest and back operation
- Infinite back locks in one-degree increments to full sleeping position
- Built-in headrest
- Standard non-marking, individual locking, grey casters for hard and soft surfaces
- Standard non-marking, central locking, dual-wheel, grey casters for hard and soft surfaces
- Arm caps available in finished wood, polyurethane or solid surface
- Optional moisture barrier on seat or seat and back
- Optional push bar
- Optional utility bag hook (not available with drop arm)
- Optional bump guard: plastic, protective welt cord
- Optional fold-down tray (not available with drop arm)Optional Trendelenburg
- Optional pull-out footrest

### DETAILS

Built-In Headrest

Back Release Lever

Footrest Release Lever

Drop Arm Release Lever

Individual Locking Caster

Central Locking Caster Paddle

Trendelenburg Paddle