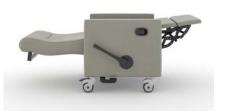

|         |     |



Individual Locking with Trendelenburg

| individual Lock | ing | vv   |
|-----------------|-----|------|
| Height          | 4   | 16"  |
| Width           | 301 | /4"  |
| Depth           | 2   | 28"  |
| Arm height      | 261 | /4"  |
|                 | 2   | 27"  |
| Seat height     | 2   | 22"  |
| Seat width      | 23  | 3/4" |
| Seat depth      | 19¹ | /2"  |
| Extended length | 1 6 | 88   |
|                 |     |      |



Central Locking with Trendelenburg

| Height         | 46"    |
|----------------|--------|
| Width          | 331/4" |
| Depth          | 28"    |
| Arm height     | 261/4" |
|                | 27"    |
| Seat height    | 22"    |
| Seat width     | 233/4" |
| Seat depth     | 191/2" |
| Extended lengt | h 68"  |

## CHAIR POSITIONS







Lay-Flat Position

osition Trendelenburg Engaged

# FEATURES & BENEFITS

- Independent footrest and back operation
- Infinite back locks in one-degree increments to full sleeping position
- Built-in headrest
- Standard non-marking, individual locking, grey casters for hard and soft surfaces
- Standard non-marking, central locking, dual-wheel, grey casters for hard and soft surfaces
- Arm caps available in finished wood, polyurethane or solid surface
- Optional moisture barrier on seat or seat and back
- Optional push bar
- Optional utility bag hook (not available with drop arm)
- Optional bump guard: plastic, protective welt cord
- Optional fold-down tray (not available with drop arm)Optional Trendelenburg
- Optional pull-out footrest

### DETAILS



Built-In Headrest



Back Release Lev