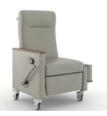

Individual Locking with Drop Arm

| ilidividual Ed | cking with D |
|----------------|--------------|
| Height         | 46"          |
| Width          | 301/4"       |
| Depth          | 28"          |
| Arm height     | 261/4"       |
|                | 27"          |
| Seat height    | 22"          |
| Seat width     | 233/4"       |
| Seat depth     | 191/2"       |
| Extended len   | gth 68"      |
|                |              |

Central Locking with Drop Arm

|              | 9       | - 1 |
|--------------|---------|-----|
| Height       | 46"     |     |
| Width        | 331/4"  |     |
| Depth        | 28"     |     |
| Arm height   | 261/4"  |     |
|              | 27"     |     |
| Seat height  | 22"     |     |
| Seat width   | 233/4"  |     |
| Seat depth   | 191/2"  |     |
| Extended len | gth 68" |     |
|              |         |     |

Drop Arm Released