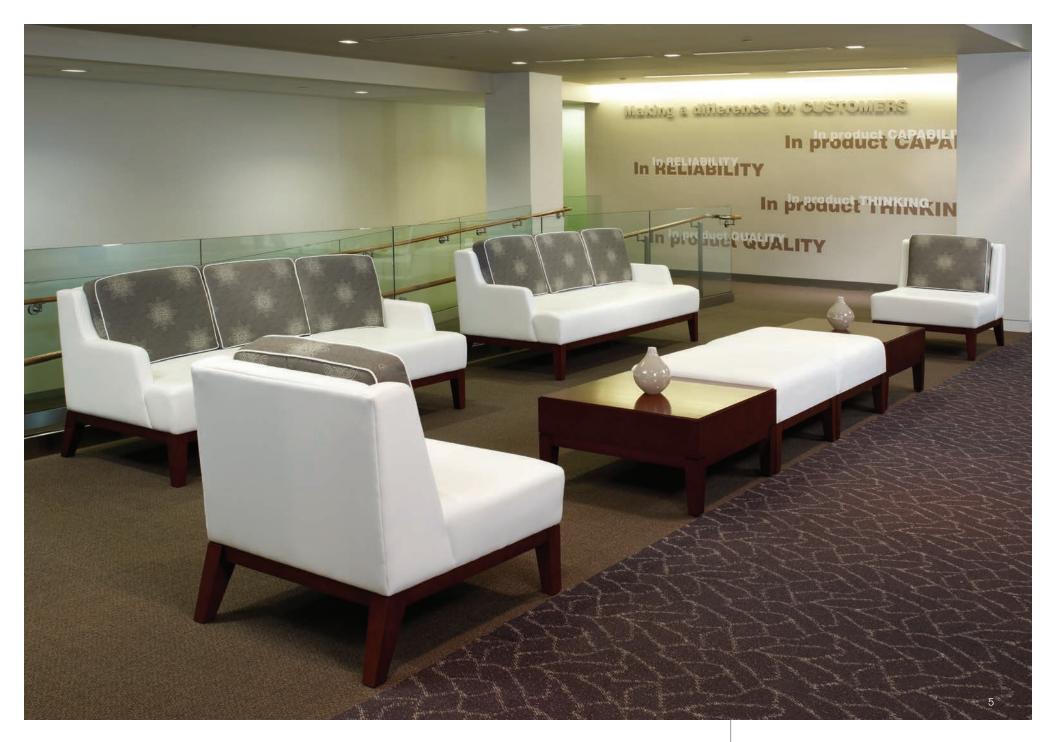

## In place in any space

A clean, modern design, Pose brings comfortable utility to any environment. A smart menu of seat and table components brings you unlimited options for furnishing useful gathering places. Enhances offices, lobbies, community spaces, educational settings, healthcare spaces and more.

Recycled Content: 25% EQ Credit 4.5 Low-emitting furniture: SCS Certified (Scientific Certification Systems)

Invite collaboration And conversation anywhere—and keep the arrangement in place -by ganging Pose elements.

## POSE™

Pose has the flexibility for any application; let your imagination configure your space