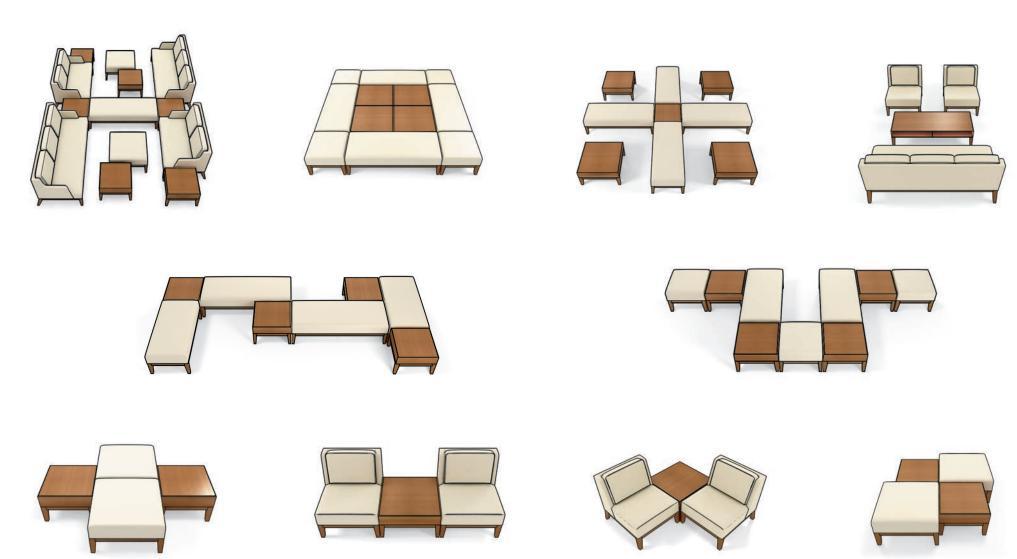

## In place in any space

A clean, modern design, Pose brings comfortable utility to any environment. A smart menu of seat and table components brings you unlimited options for furnishing useful gathering places. Enhances offices, lobbies, community spaces, educational settings, healthcare spaces and more.

Recycled Content: 25% EQ Credit 4.5 Low-emitting furniture: SCS Certified (Scientific Certification Systems)

Invite collaboration And conversation anywhere—and keep the arrangement in place -by ganging Pose elements.

## POSE™

Pose has the flexibility for any application; let your imagination configure your space