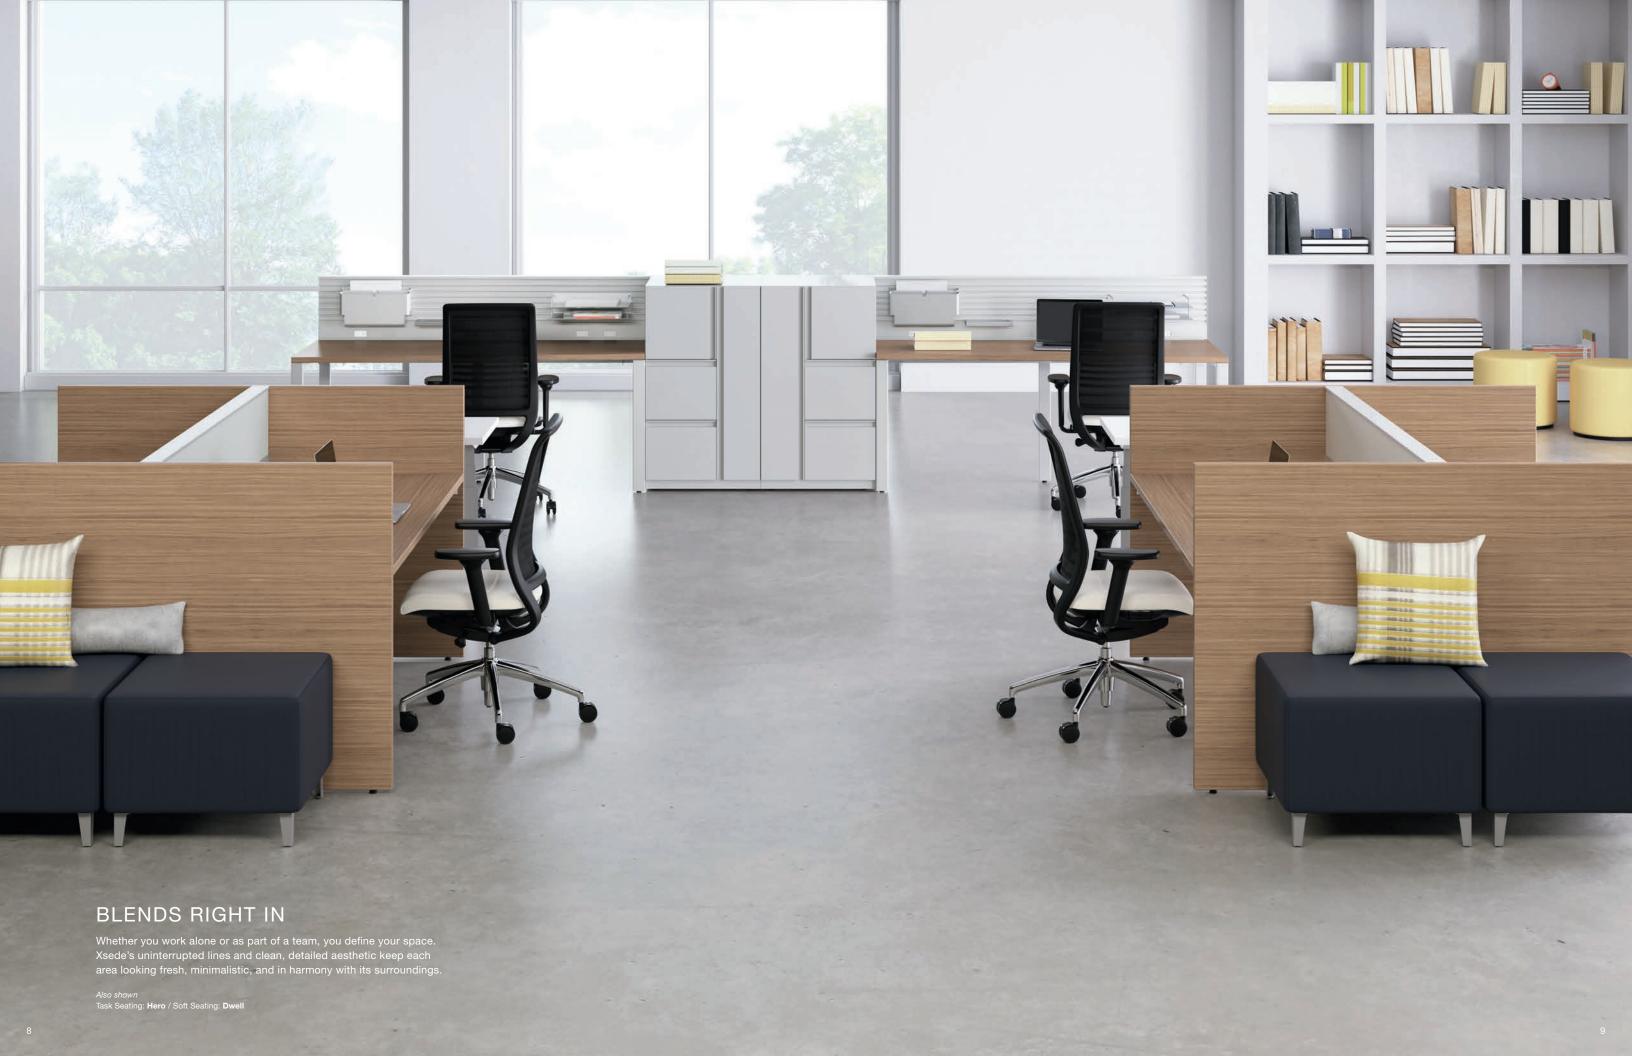

### Lighten Your Space

Xsede allows you to create privacy while still keeping the work space free and light.