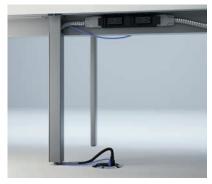

Power/Data In-Feed Channel

Ceiling Power/Data Pole

Tech Tile with USB and Power

H-Leg Support with Extended Upper Tile

Work Tools

13

End Panel

Media Cart Shown with Monitor Display