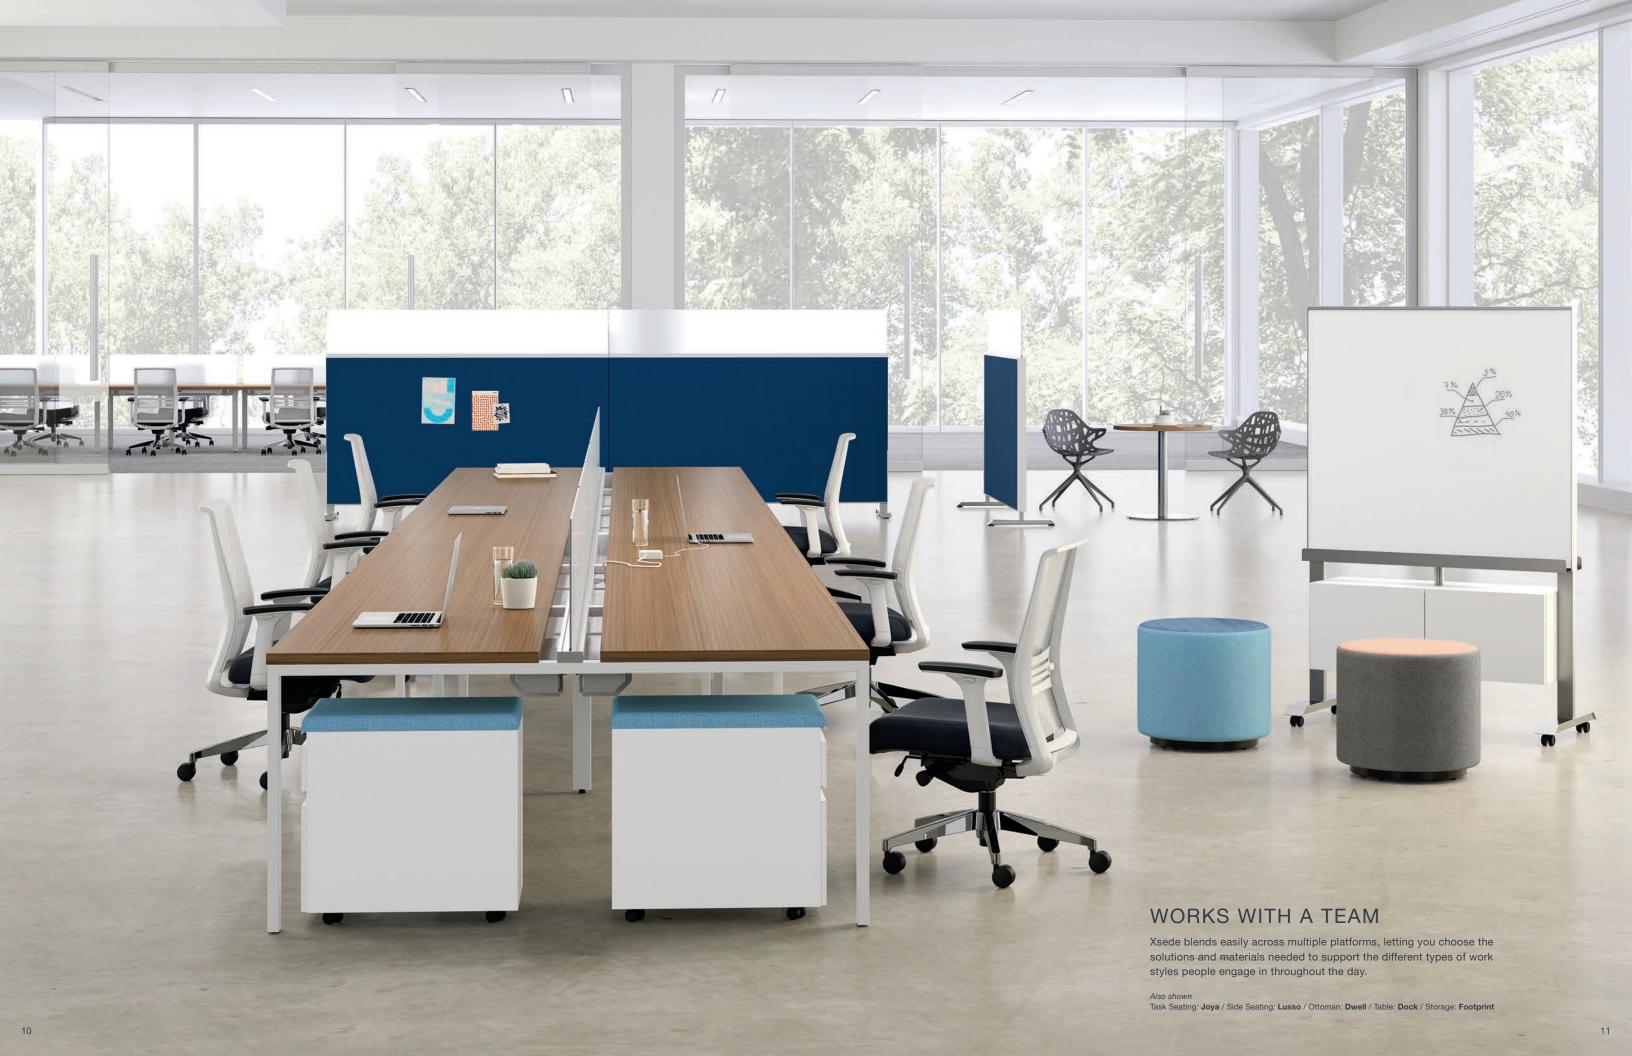

## THOUGHT STARTERS

### Divide It Up

With storage between stations, workers have space to spread out and take ownership.



### Lighten Your Space

Xsede allows you to create privacy while still keeping the work space free and light.



### Team Touchdown

An efficient space for mobile workers to touchdown.



# **OPTIONS & DETAILS**

Please reference the Xsede price list for full statement of line.



Accessory Rail with Frameless Resin and Monitor Arm Mount



Accessory Rail with Frameless Glass



Powered Tech Tray with Wire Gap Worksurface



Power/Data In-Feed Channel



Ceiling Power/Data Pole



Tech Tile with USB and Power



H-Leg Support with Extended Upper Tile



Work Tools



13

End Panel



Media Cart Shown with Monitor Display



Media Cart Shown with Marker Board

12