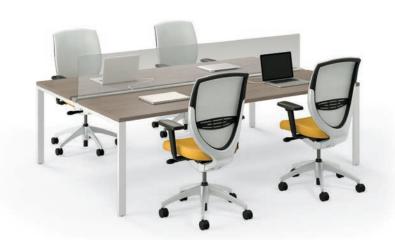

### Divide It Up

With storage between stations, workers have space to spread out and take ownership.

### Lighten Your Space

Xsede allows you to create privacy while still keeping the work space free and light.

### Team Touchdown

An efficient space for mobile workers to touchdown.