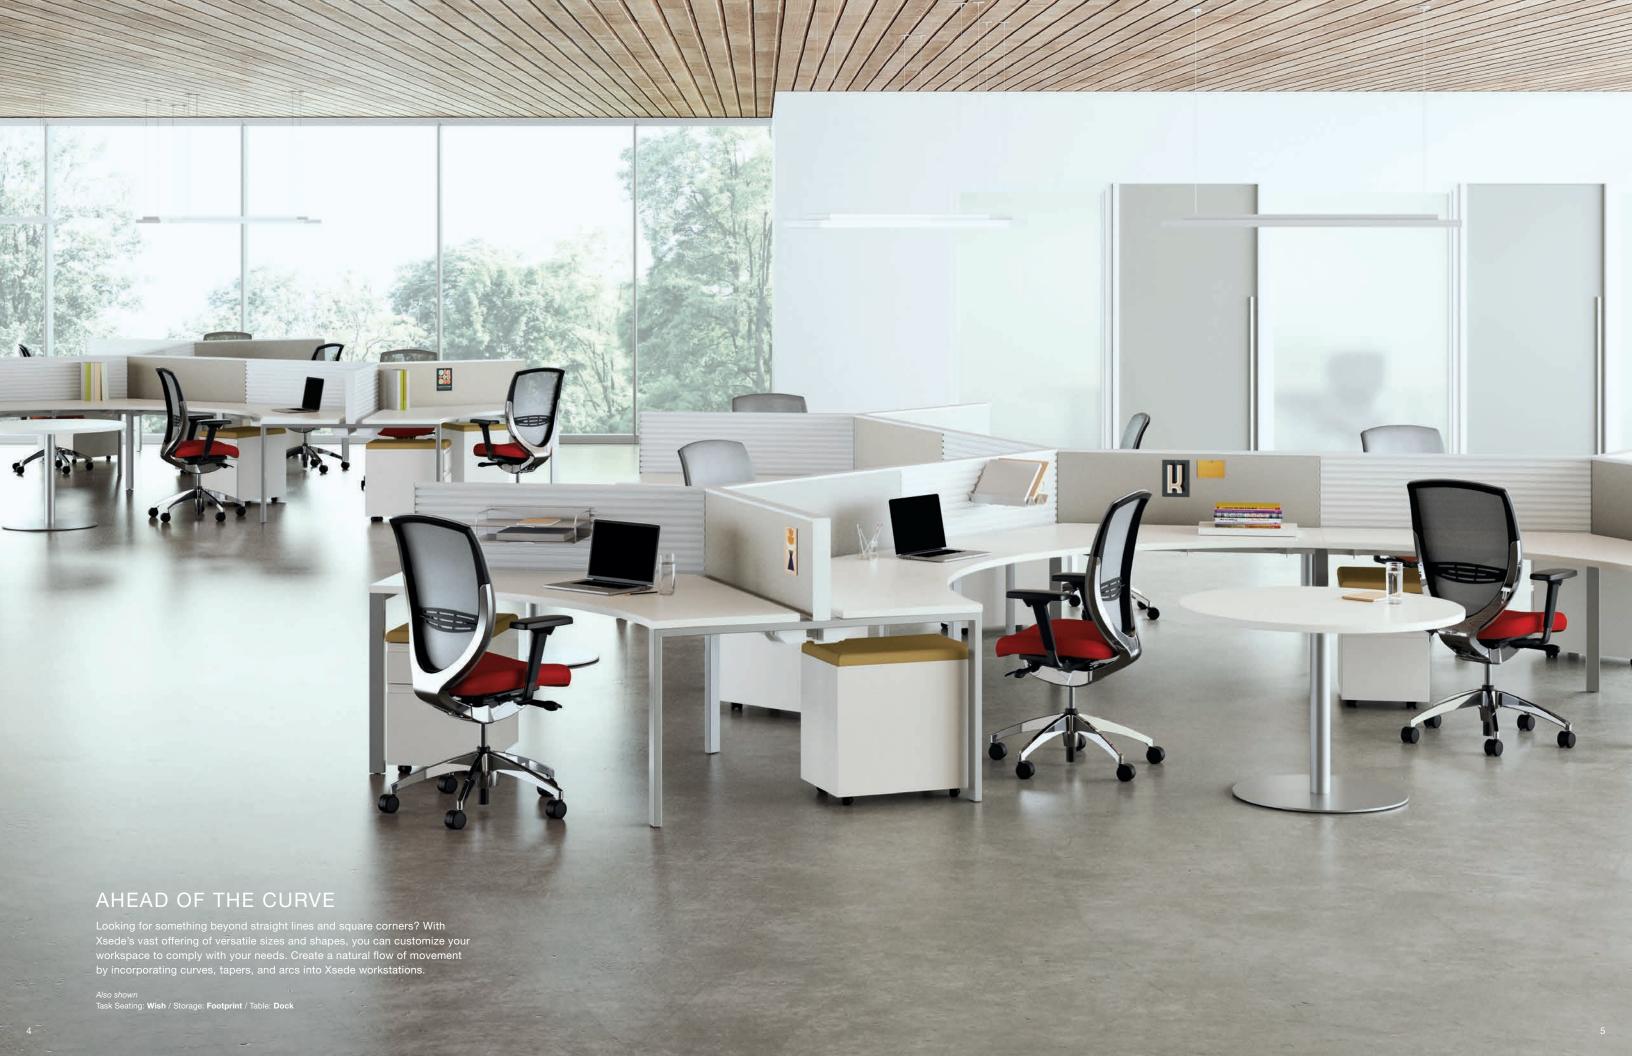

## THOUGHT STARTERS

### Divide It Up

With storage between stations, workers have space to spread out and take ownership.



### Lighten Your Space

Xsede allows you to create privacy while still keeping the work space free and light.



### Team Touchdown

An efficient space for mobile workers to touchdown.



# **OPTIONS & DETAILS**

Please reference the Xsede price list for full statement of line.



Accessory Rail with Frameless Resin and Monitor Arm Mount



Accessory Rail with Frameless Glass



Powered Tech Tray with Wire Gap Worksurface



Power/Data In-Feed Channel



Ceiling Power/Data Pole



Tech Tile with USB and Power



H-Leg Support with Extended Upper Tile



Work Tools



13

End Panel



Media Cart Shown with Monitor Display



Media Cart Shown with Marker Board