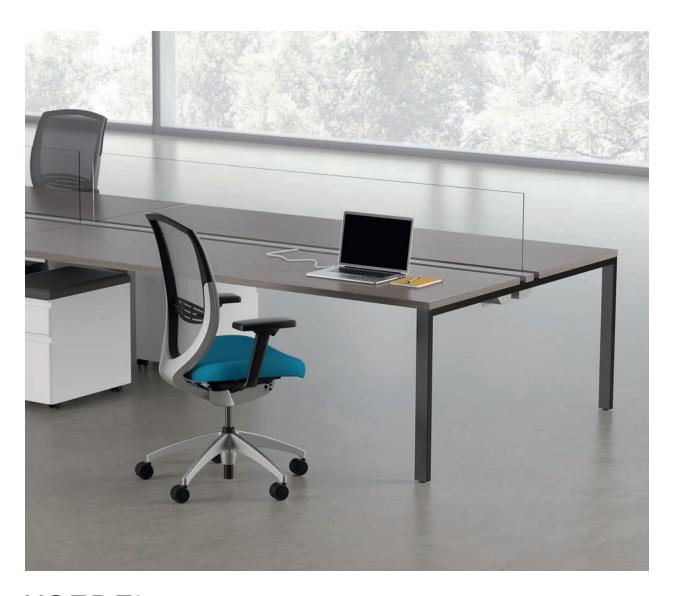

# **OPTIONS & DETAILS**

Please reference the Xsede price list for full statement of line.

Accessory Rail with Frameless Resin and Monitor Arm Mount

Accessory Rail with Frameless Glass

Powered Tech Tray with Wire Gap Worksurface

Power/Data In-Feed Channel

Ceiling Power/Data Pole

Tech Tile with USB and Power

H-Leg Support with Extended Upper Tile

Work Tools

13

End Panel

Media Cart Shown with Monitor Display