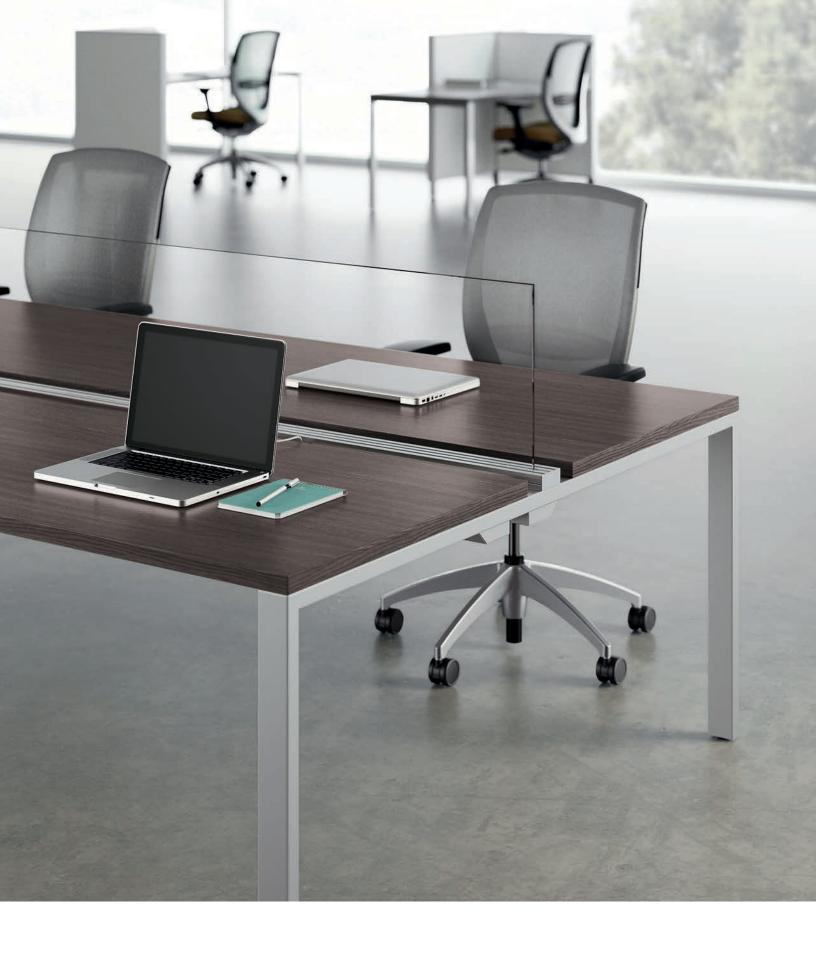

### Lighten Your Space

Xsede allows you to create privacy while still keeping the work space free and light.