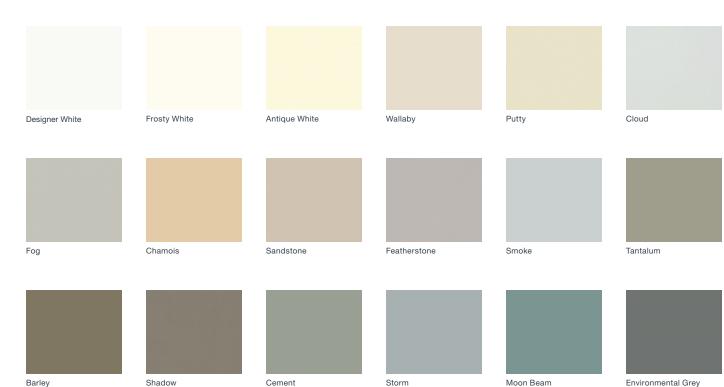

#### SOLID: TFL & HPL, PVC RIM

Designer White

Storm

Frosty White

Antique White

Chamois

Wallaby

Sandstone

Putty Available in HPL only.

Shadow

Cloud

Fog

Graphite

Cinder

Dark Chocolate Available in PVC rim only.