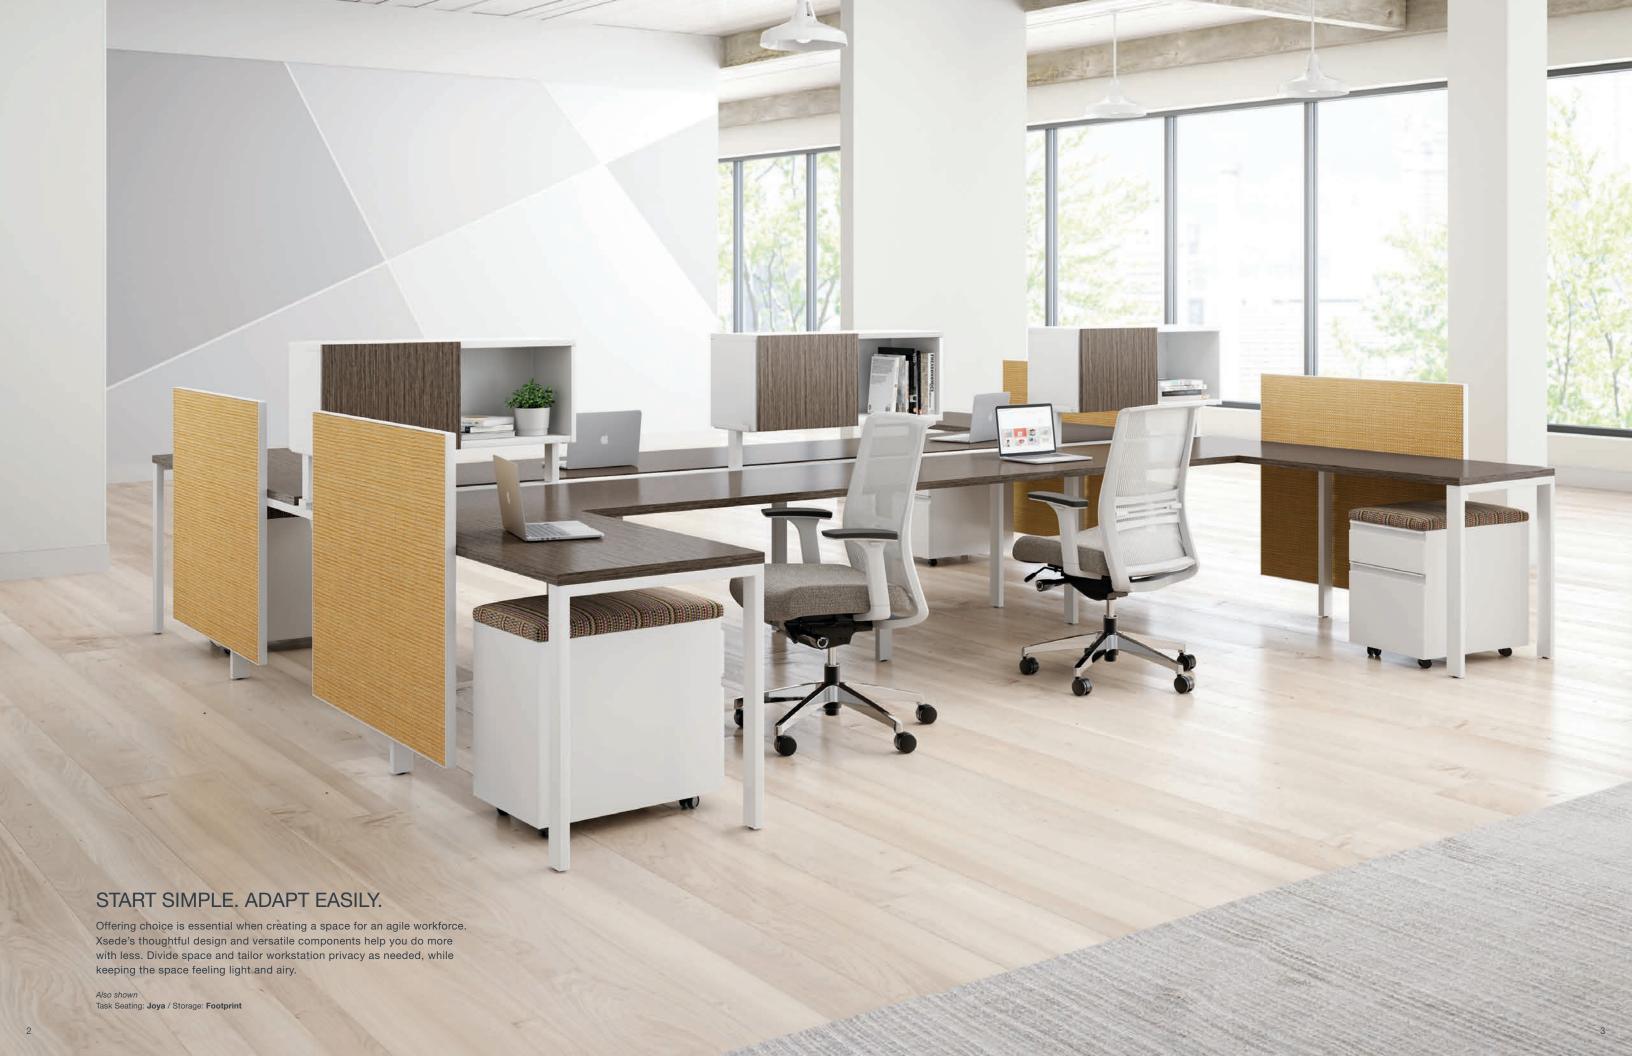

### Divide It Up

With storage between stations, workers have space to spread out and take ownership.