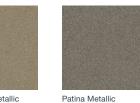

## **MATERIALS**

Please reference the Xsede price list for complete offering of material options.

### WOODGRAIN: VENEER, TFL & HPL, PVC RIM



Monterey Oak



Brighton Maple



Huntington Maple



Clear Zebrawood





Cordoba Cherry



Sienna Sapele Available in Veneer only. Sedona Cherry



Amber Cherry



Midtown Walnut



Tuscan Walnut

Coco Sapele Available in Veneer only.



Tribeca Walnut



Canyon Oak Mocha Cherry



Urban Walnut



Espresso Walnut Available in Veneer only.

#### SOLID: TFL & HPL, PVC RIM



Designer White

Storm



Frosty White



Antique White

Chamois



Wallaby

Sandstone



Putty Available in HPL only.

Shadow



Cloud



Fog



Graphite



Cinder



Dark Chocolate Available in PVC rim only.

### SOLID: PAINT









Cinder

### SOLID: METALLIC PAINT













15

RIM PROFILES









14



XSEDE<sup>®</sup>