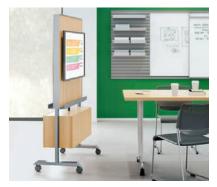

Power/Data In-Feed Channel

Ceiling Power/Data Pole

Tech Tile with USB and Power

H-Leg Support with Extended Upper Tile

Work Tools

13

End Panel

Media Cart Shown with Monitor Display

Media Cart Shown with Marker Board

12