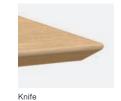

reference the Xsede price list for complete offering of material options.

### WOODGRAIN: VENEER, TFL & HPL, PVC RIM



Monterey Oak



Brighton Maple



Huntington Maple



Clear Zebrawood





Cordoba Cherry



Sienna Sapele Available in Veneer only. Sedona Cherry



Amber Cherry



Midtown Walnut



Tuscan Walnut

Coco Sapele Available in Veneer only.



Tribeca Walnut



Canyon Oak Mocha Cherry



Urban Walnut



Espresso Walnut Available in Veneer only.

#### SOLID: TFL & HPL, PVC RIM



Designer White

Storm



Frosty White



Antique White

Chamois



Wallaby

Sandstone



Putty Available in HPL only.

Shadow



Cloud



Fog



Graphite



Cinder



Dark Chocolate Available in PVC rim only.

### SOLID: PAINT









Cinder

### SOLID: METALLIC PAINT













15

RIM PROFILES









14



XSEDE<sup>®</sup>