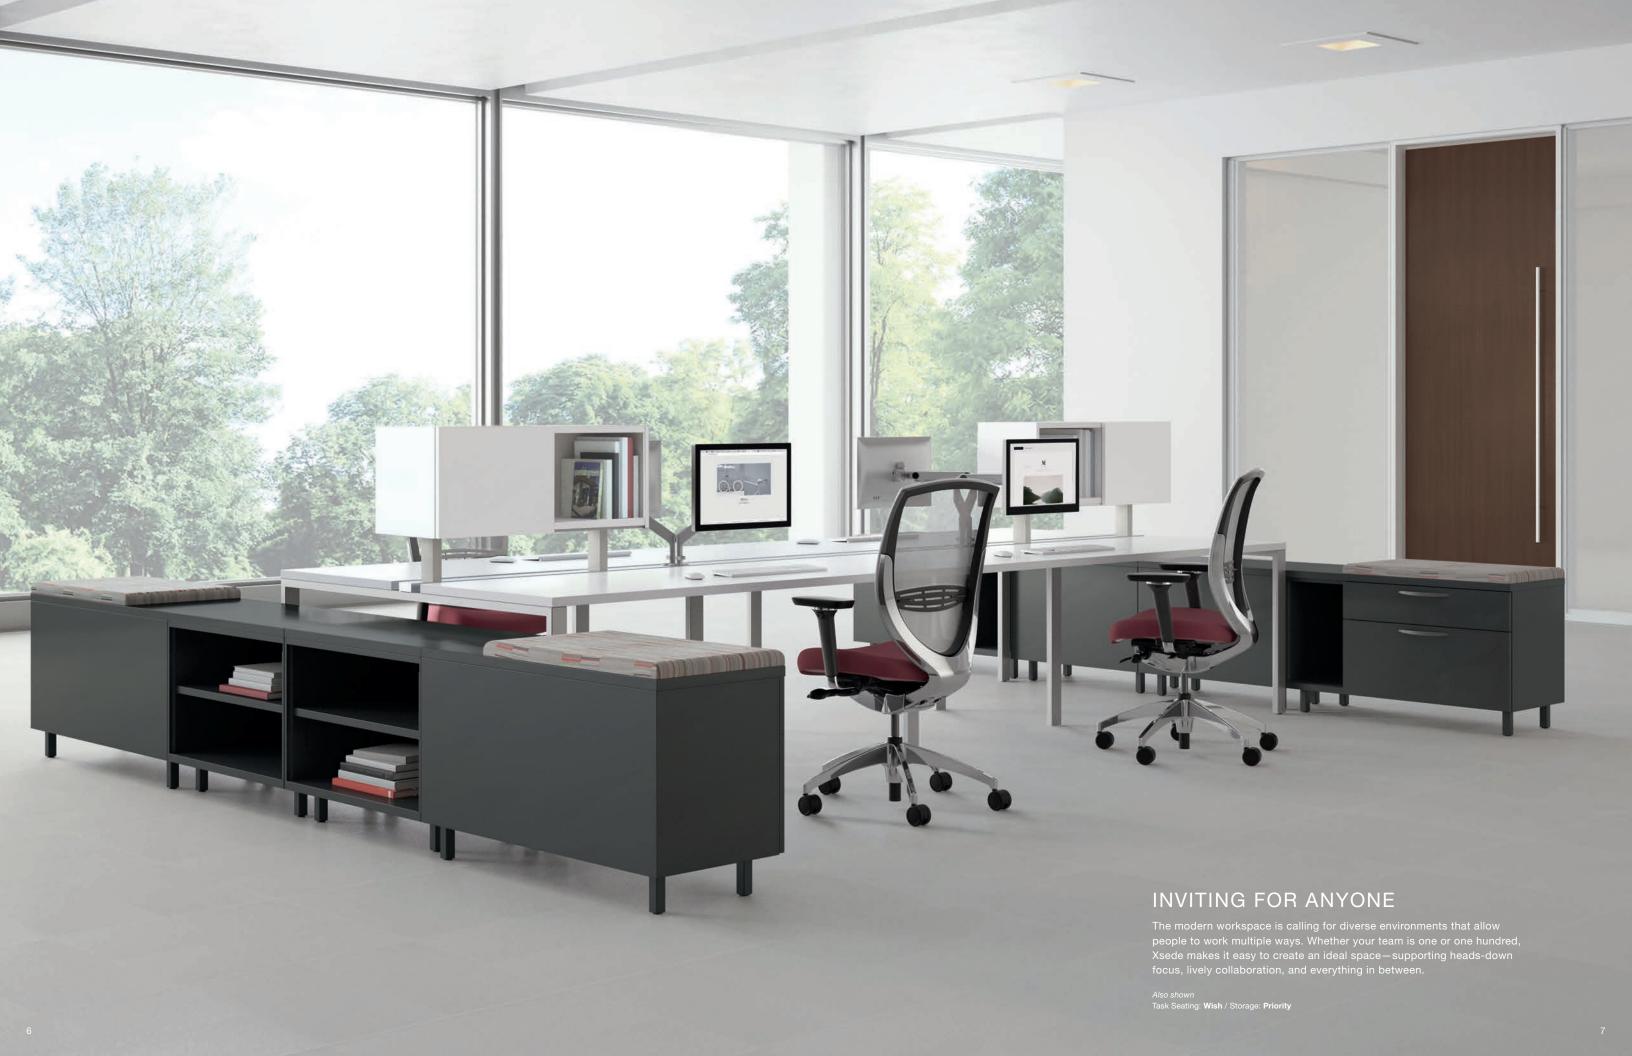

## THOUGHT STARTERS

### Divide It Up

With storage between stations, workers have space to spread out and take ownership.



### Lighten Your Space

Xsede allows you to create privacy while still keeping the work space free and light.



### Team Touchdown

An efficient space for mobile workers to touchdown.



# **OPTIONS & DETAILS**

Please reference the Xsede price list for full statement of line.



Accessory Rail with Frameless Resin and Monitor Arm Mount



Accessory Rail with Frameless Glass



Powered Tech Tray with Wire Gap Worksurface



Power/Data In-Feed Channel



Ceiling Power/Data Pole



Tech Tile with USB and Power



H-Leg Support with Extended Upper Tile



Work Tools



13

End Panel



Media Cart Shown with Monitor Display



Media Cart Shown with Marker Board