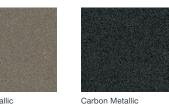

*MATERIALS**

Please reference the Xsede price list for complete offering of material options.

### WOODGRAIN: VENEER, TFL & HPL, PVC RIM



Monterey Oak



Brighton Maple



Huntington Maple



Clear Zebrawood





Cordoba Cherry



Sienna Sapele Available in Veneer only. Sedona Cherry



Amber Cherry



Midtown Walnut



Tuscan Walnut

Coco Sapele Available in Veneer only.



Tribeca Walnut



Canyon Oak Mocha Cherry



Urban Walnut



Espresso Walnut Available in Veneer only.

#### SOLID: TFL & HPL, PVC RIM



Designer White

Storm



Frosty White



Antique White

Chamois



Wallaby

Sandstone



Putty Available in HPL only.

Shadow



Cloud



Fog



Graphite



Cinder



Dark Chocolate Available in PVC rim only.

### SOLID: PAINT









Cinder

### SOLID: METALLIC PAINT













15

RIM PROFILES









14



XSEDE<sup>®</sup>