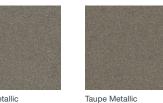

**MATERIALS**

Please reference the Xsede price list for complete offering of material options.

### WOODGRAIN: VENEER, TFL & HPL, PVC RIM



Monterey Oak



Brighton Maple



Huntington Maple



Clear Zebrawood





Cordoba Cherry



Sienna Sapele Available in Veneer only. Sedona Cherry



Amber Cherry



Midtown Walnut



Tuscan Walnut

Coco Sapele Available in Veneer only.



Tribeca Walnut



Canyon Oak Mocha Cherry



Urban Walnut



Espresso Walnut Available in Veneer only.

#### SOLID: TFL & HPL, PVC RIM



Designer White

Storm



Frosty White



Antique White

Chamois



Wallaby

Sandstone



Putty Available in HPL only.

Shadow



Cloud



Fog



Graphite



Cinder



Dark Chocolate Available in PVC rim only.

### SOLID: PAINT









Cinder

### SOLID: METALLIC PAINT













15

RIM PROFILES









14



XSEDE<sup>®</sup>