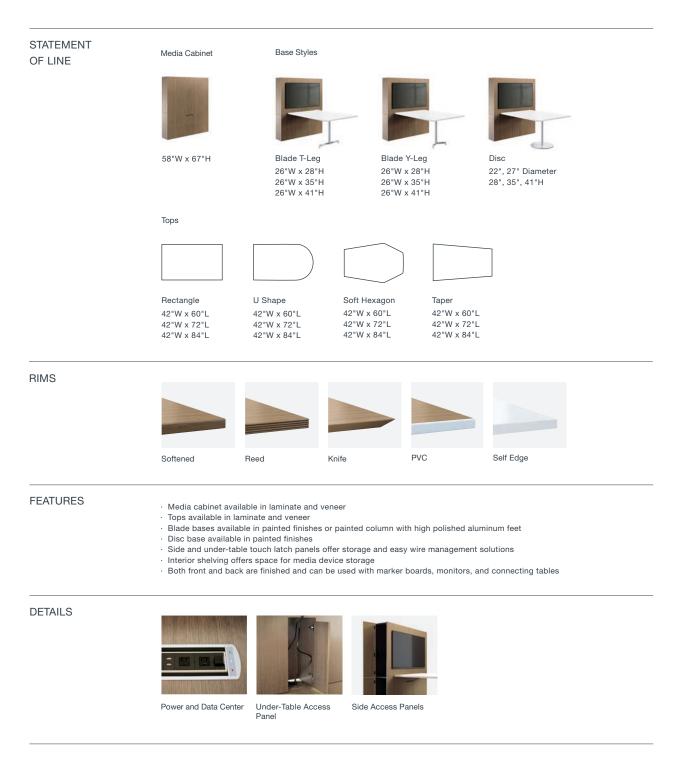

## TEEM®

Made for the places people gather, Teem keeps people connected to their technology and each other. Both sides of the media cabinet can be equipped with monitors or marker boards, and your choice of table base and top make the space even more functional.