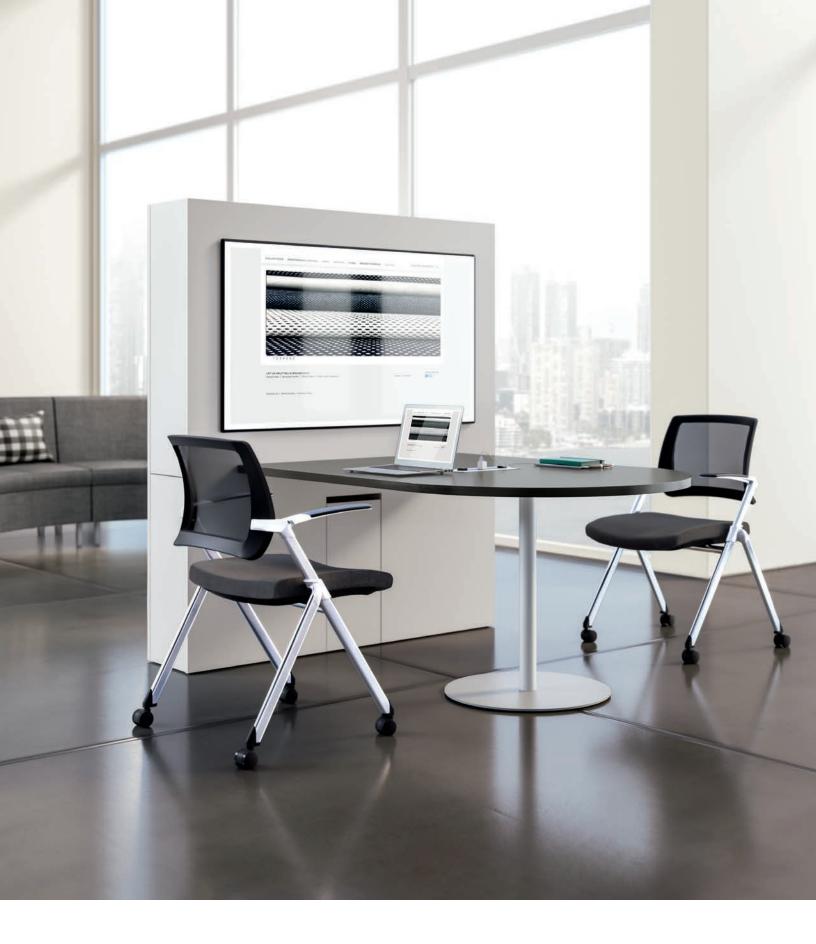

## GET TOGETHER

Teem is made to support all kinds of interaction – from impromptu conversations to group meetings where technology is relied upon. Cable management panels maintain a clean look by keeping cords out of sight. Power can be accessed right on the table, allowing workers to plug in and share ideas. Material choices pair well with other Kimball Office products like Stow casegoods. And a choice of heights and table shape options offer plenty of ways to fit your collaborative needs.

## TEEM®

Made for the places people gather, Teem keeps people connected to their technology and each other. Both sides of the media cabinet can be equipped with monitors or marker boards, and your choice of table base and top make the space even more functional.