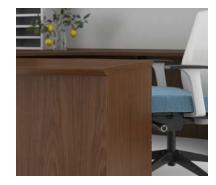

# **Modesty Panel**

Add privacy to open settings in a clean, light, and incredibly simple way. Available in resin, wood or laminate.

**Technology Modesty Panel** 

A hinged door below the worksurface folds down to allow easy access to wall outlets and stored cabling.

**Mobile Storage** 

Give workers a way to stay organized by keeping items stored away, yet available at a moment's notice.