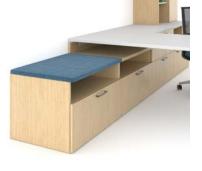

## **Cushion Top**

Specifying the cushion on low storage adds the warmth of a textile to your space, while creating integrated seating for impromptu meetings.

#### **Integrated Storage**

A classic configuration that maximizes space and provides ample storage. Cushion top storage creates the perfect place for a quick conversation.