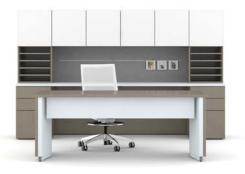

#### Room to Move

Gives users ample desk space, lateral files, and highback organizer with writable glass fronts.