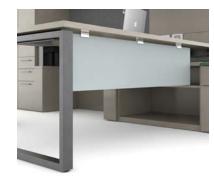

**Technology Modesty Panel** 

A hinged door below the worksurface folds down to allow easy access to wall outlets and stored cabling.

**Mobile Storage** 

Give workers a way to stay organized by keeping items stored away, yet available at a moment's notice.