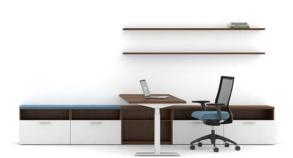

Floating Surface

This worksurface introduces a lighter aesthetic—adding contemporary character to a practical design.

**Double Height Storage** 

Make maximum use of your real estate with overhead storage. They extend up instead of out—giving you more space with a smaller footprint.

**Technology Modesty Panel** 

A hinged door below the worksurface folds down to allow easy access to wall outlets and stored cabling.

**Mobile Storage** 

Give workers a way to stay organized by keeping items stored away, yet available at a moment's notice.

#### Sit or Stand

You pick the way you want to work. Seated at a desk or standing at a height adjustable surface. Lighter in scale with plenty of closed storage options.