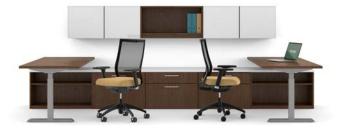

# A HARD-WORKING ENVIRONMENT

People work hard enough—so Priority makes the application work for them. Endless configurations make this possible, utilizing multiple components that support efficiency and practicality.

Flush Surface

The look is traditional yet timeless for any work setting— a solid design, characterized by clean lines. Available in a number of material options.

**Glass Doors** 

This optional door style, available with writable glass, blends aesthetic with functionality.

# Cockpit

This configuration surrounds the user, yet doesn't restrict movement—perfect for workers who need more space to spread out.