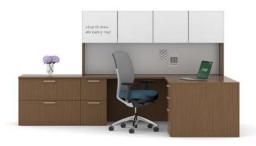

**Technology Modesty Panel** 

A hinged door below the worksurface folds down to allow easy access to wall outlets and stored cabling.

**Mobile Storage** 

Give workers a way to stay organized by keeping items stored away, yet available at a moment's notice.

# **Modesty Panel**

Add privacy to open settings in a clean, light, and incredibly simple way. Available in resin, wood or laminate.