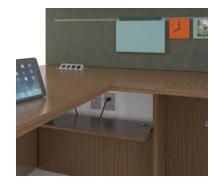

**Technology Modesty Panel** 

A hinged door below the worksurface folds down to allow easy access to wall outlets and stored cabling.

**Mobile Storage** 

Give workers a way to stay organized by keeping items stored away, yet available at a moment's notice.

**Work Tools** 

Functionality increases when workers have supportive tools—like tackboards with a tool bar that integrates seamlessly with work tools.

13