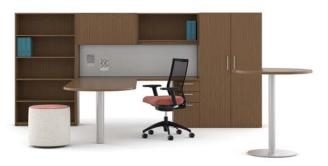

## **Community Point**

Offers plenty of space for individual work or collaborative meeting points. Incorporates a power center for access on both sides, plenty of storage and tackboard with integrated tool bar.