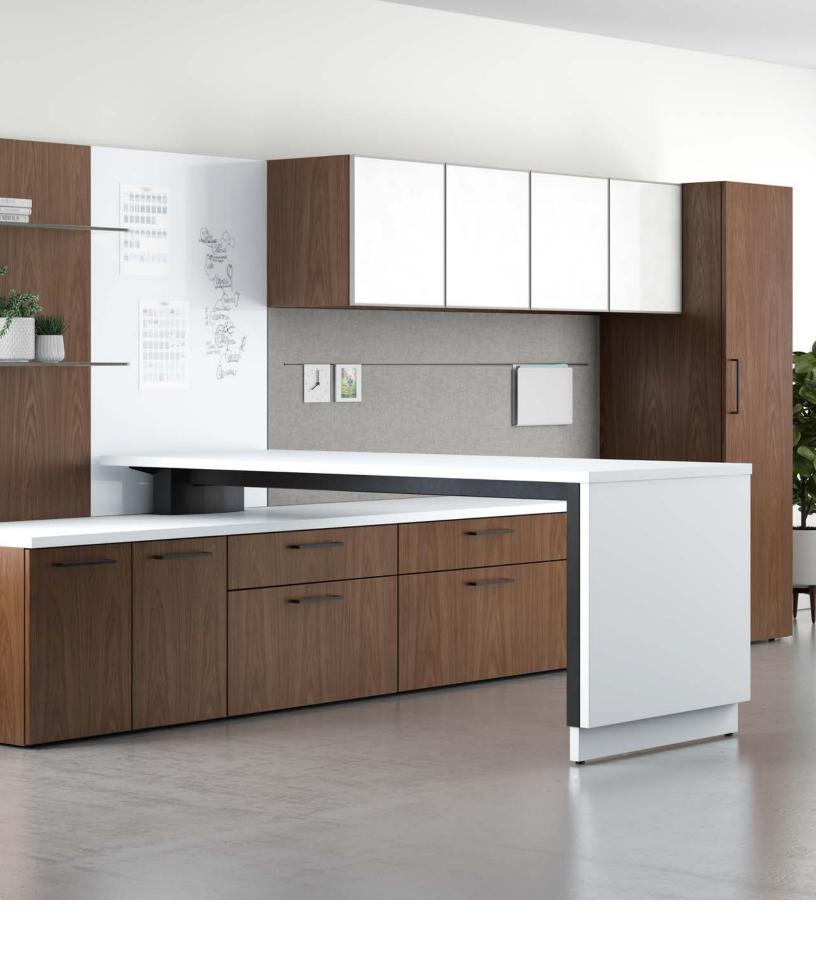

# ONE FUNCTION WITH MANY FORMS

Within the same design vocabulary, Priority offers the option of a flush-mount top or one that floats for a lighter look. Both styles can be integrated—separately or together—within a single environment. Incorporate mobile storage, work tools and easy access to power and data for a complete workspace solution.

Flush Surface

The look is traditional yet timeless for any work setting— a solid design, characterized by clean lines. Available in a number of material options.

**Glass Doors** 

This optional door style, available with writable glass, blends aesthetic with functionality.

Floating Surface

This worksurface introduces a lighter aesthetic—adding contemporary character to a practical design.

**Double Height Storage** 

Make maximum use of your real estate with overhead storage. They extend up instead of out—giving you more space with a smaller footprint.