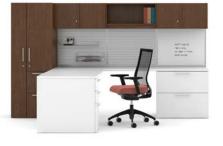

#### Independent Style

Pullout drawers and writable doors compose the backdrop of this work environment—complete with a height adjustable freestanding desk and paper storage below each overhead storage door.

## **DETAILS**

Writable Glass Door

Technology Modesty Panel

19

Mobile Cushion Top Ped