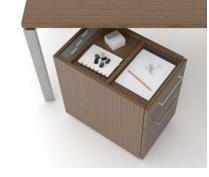

**Technology Modesty Panel** 

A hinged door below the worksurface folds down to allow easy access to wall outlets and stored cabling.

**Mobile Storage** 

Give workers a way to stay organized by keeping items stored away, yet available at a moment's notice.