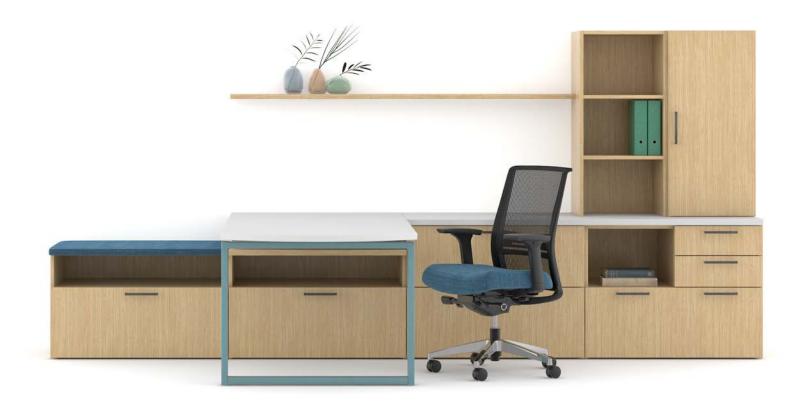

**Wall Mount Shelf** 

This shelf's thin profile refreshes the workspace while allowing the user to display personal items.

## **Cushion Top**

Specifying the cushion on low storage adds the warmth of a textile to your space, while creating integrated seating for impromptu meetings.

#### On The Wall

Clean aesthetic, light layered look. Features wall-mount shelves, a floating surface, and cushion top for short-term seating.