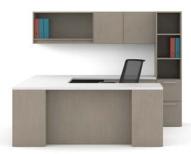

Flush Surface

The look is traditional yet timeless for any work setting— a solid design, characterized by clean lines. Available in a number of material options.

**Glass Doors** 

This optional door style, available with writable glass, blends aesthetic with functionality.

Floating Surface

This worksurface introduces a lighter aesthetic—adding contemporary character to a practical design.

**Double Height Storage** 

Make maximum use of your real estate with overhead storage. They extend up instead of out—giving you more space with a smaller footprint.