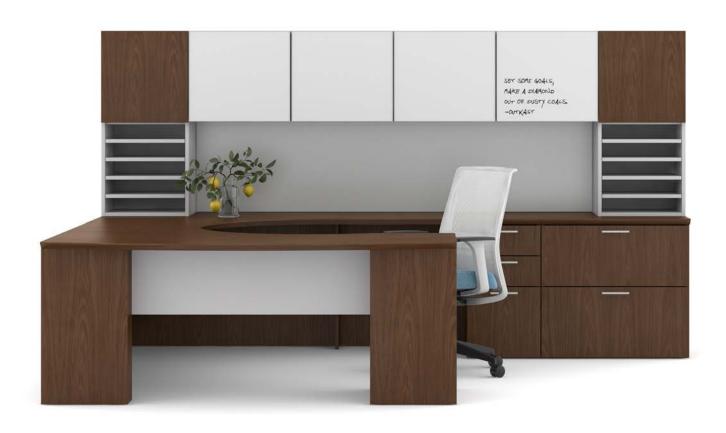

Floating Surface

This worksurface introduces a lighter aesthetic—adding contemporary character to a practical design.

**Double Height Storage** 

Make maximum use of your real estate with overhead storage. They extend up instead of out—giving you more space with a smaller footprint.

Flush Surface

The look is traditional yet timeless for any work setting— a solid design, characterized by clean lines. Available in a number of material options.

**Glass Doors** 

This optional door style, available with writable glass, blends aesthetic with functionality.