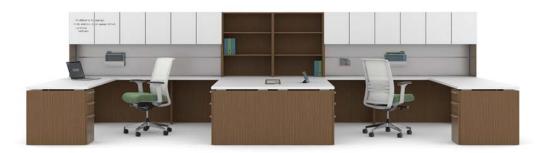

## **Community Point**

Offers plenty of space for individual work or collaborative meeting points. Incorporates a power center for access on both sides, plenty of storage and tackboard with integrated tool bar.

## **Double The Space**

Shared space works great for teams who collaborate often. Storage can be designated or shared based on worker needs.