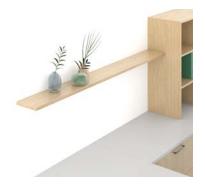

**Wall Mount Shelf** 

This shelf's thin profile refreshes the workspace while allowing the user to display personal items.