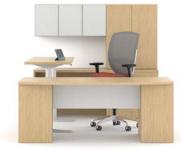

Flush Surface

The look is traditional yet timeless for any work setting— a solid design, characterized by clean lines. Available in a number of material options.

**Glass Doors** 

This optional door style, available with writable glass, blends aesthetic with functionality.

#### **Integrated Storage**

A classic configuration that maximizes space and provides ample storage. Cushion top storage creates the perfect place for a quick conversation.