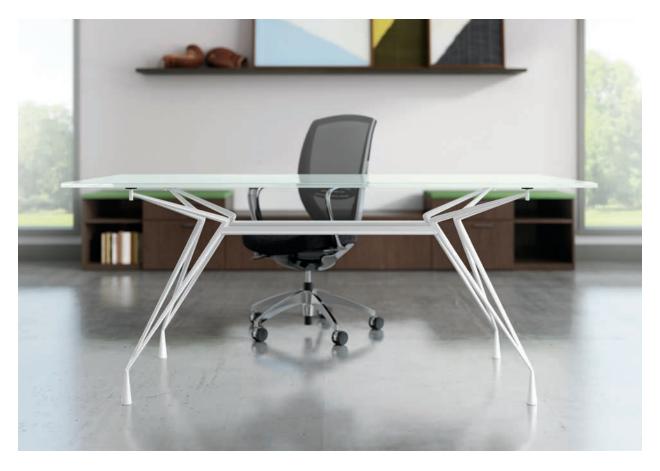

# Cockpit

This configuration surrounds the user, yet doesn't restrict movement—perfect for workers who need more space to spread out.