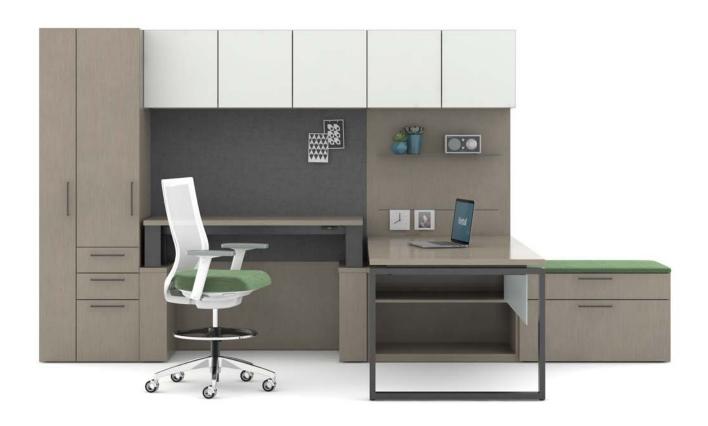

Floating Surface

This worksurface introduces a lighter aesthetic—adding contemporary character to a practical design.

**Double Height Storage** 

Make maximum use of your real estate with overhead storage. They extend up instead of out—giving you more space with a smaller footprint.

# ONE FUNCTION WITH MANY FORMS

Within the same design vocabulary, Priority offers the option of a flush-mount top or one that floats for a lighter look. Both styles can be integrated—separately or together—within a single environment. Incorporate mobile storage, work tools and easy access to power and data for a complete workspace solution.

#### Sit or Stand

You pick the way you want to work. Seated at a desk or standing at a height adjustable surface. Lighter in scale with plenty of closed storage options.