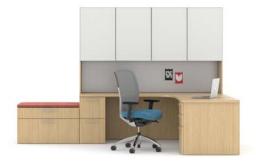

#### **Integrated Storage**

A classic configuration that maximizes space and provides ample storage. Cushion top storage creates the perfect place for a quick conversation.