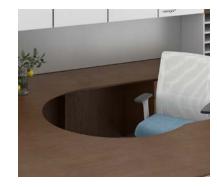

# Cockpit

This configuration surrounds the user, yet doesn't restrict movement—perfect for workers who need more space to spread out.