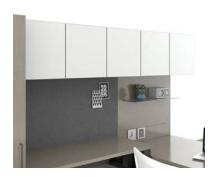

Floating Surface

This worksurface introduces a lighter aesthetic—adding contemporary character to a practical design.

**Double Height Storage** 

Make maximum use of your real estate with overhead storage. They extend up instead of out—giving you more space with a smaller footprint.

**Wall Mount Shelf** 

This shelf's thin profile refreshes the workspace while allowing the user to display personal items.