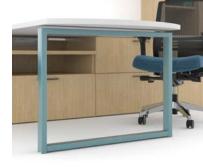

## O-Leg Contrast

The base can be specified in different finishes to provide a contrasting look.

Floating Surface

This worksurface introduces a lighter aesthetic—adding contemporary character to a practical design.

**Double Height Storage** 

Make maximum use of your real estate with overhead storage. They extend up instead of out—giving you more space with a smaller footprint.