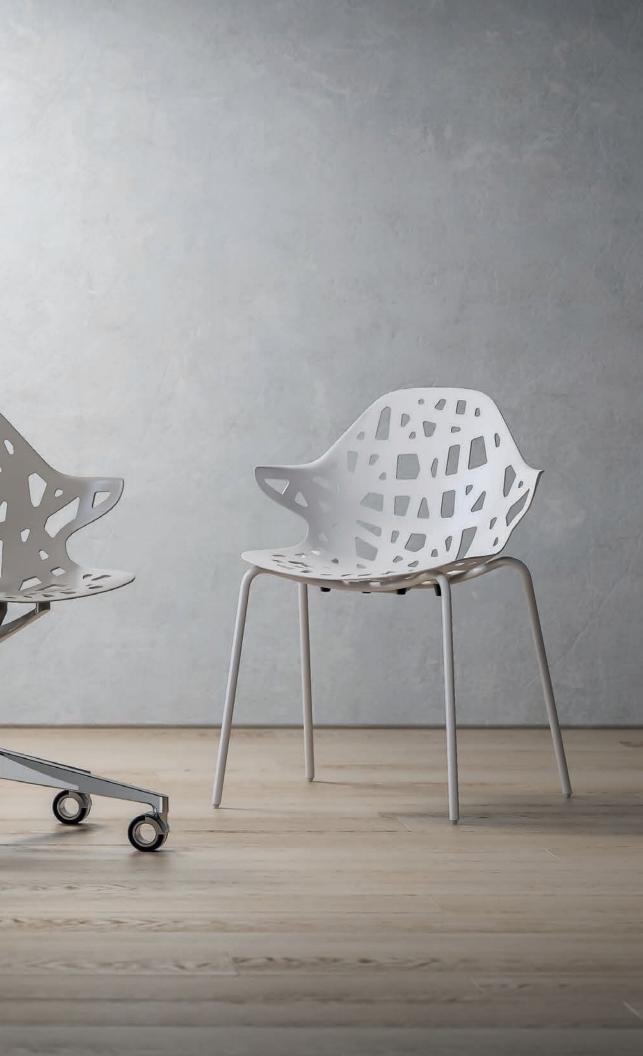

LUSSO<sup>™</sup>

· 0

Taking inspiration from modern Italian design, the Lusso family of seating is full of flair. Artistic in design, the soft curved contour of the signature die cast aluminum seat makes Lusso a true stand-out. Beauty and durability meet in Lusso's construction, which is built to stand up to the toughest demands of any application.

## LUSSO

With multiple combinations of bases, aluminum colors and seat pad options, the Lusso family of seating provides solutions for a variety of spaces. The durable frame and bases create a solid construction, with design unique in character yet flexible for any environment.