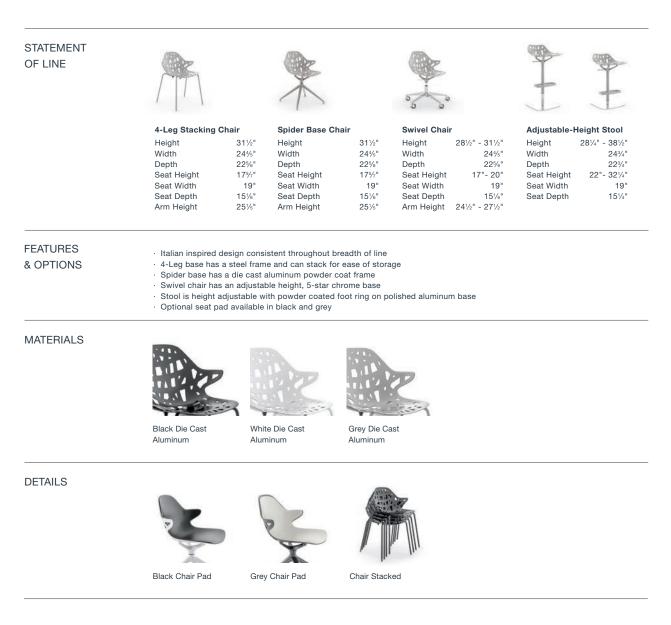

## LUSSO

With multiple combinations of bases, aluminum colors and seat pad options, the Lusso family of seating provides solutions for a variety of spaces. The durable frame and bases create a solid construction, with design unique in character yet flexible for any environment.