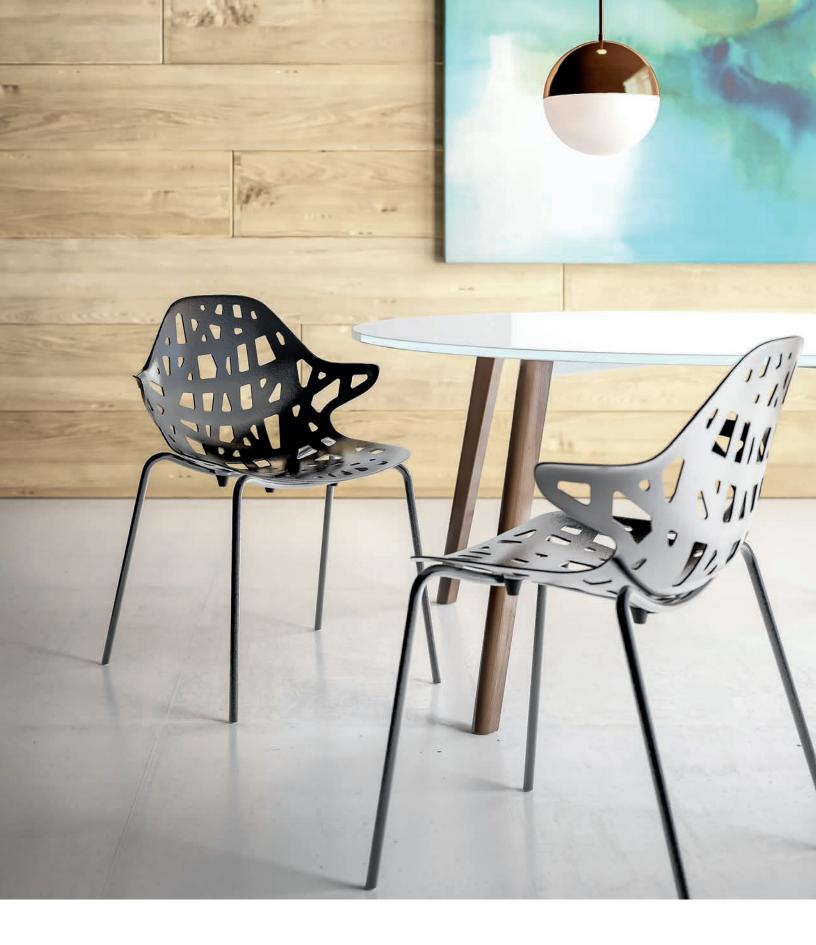

LUSSO<sup>™</sup>

· 0

Taking inspiration from modern Italian design, the Lusso family of seating is full of flair. Artistic in design, the soft curved contour of the signature die cast aluminum seat makes Lusso a true stand-out. Beauty and durability meet in Lusso's construction, which is built to stand up to the toughest demands of any application.

## LUSSO

With multiple combinations of bases, aluminum colors and seat pad options, the Lusso family of seating provides solutions for a variety of spaces. The durable frame and bases create a solid construction, with design unique in character yet flexible for any environment.