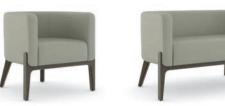

#### LOUNGE SEATING

| Lounge Chai | r      | Loveseat    | Loveseat |  |  |
|-------------|--------|-------------|----------|--|--|
| Height      | 29"    | Height      | 29"      |  |  |
| Width       | 30"    | Width       | 52"      |  |  |
| Depth       | 271/4" | Depth       | 271/4"   |  |  |
| Arm height  | 29"    | Arm height  | 29"      |  |  |
| Seat height | 18"    | Seat height | 18"      |  |  |
| Seat width  | 22"    | Seat width  | 44"      |  |  |
| Seat depth  | 195/8" | Seat depth  | 195/8"   |  |  |
|             |        |             |          |  |  |