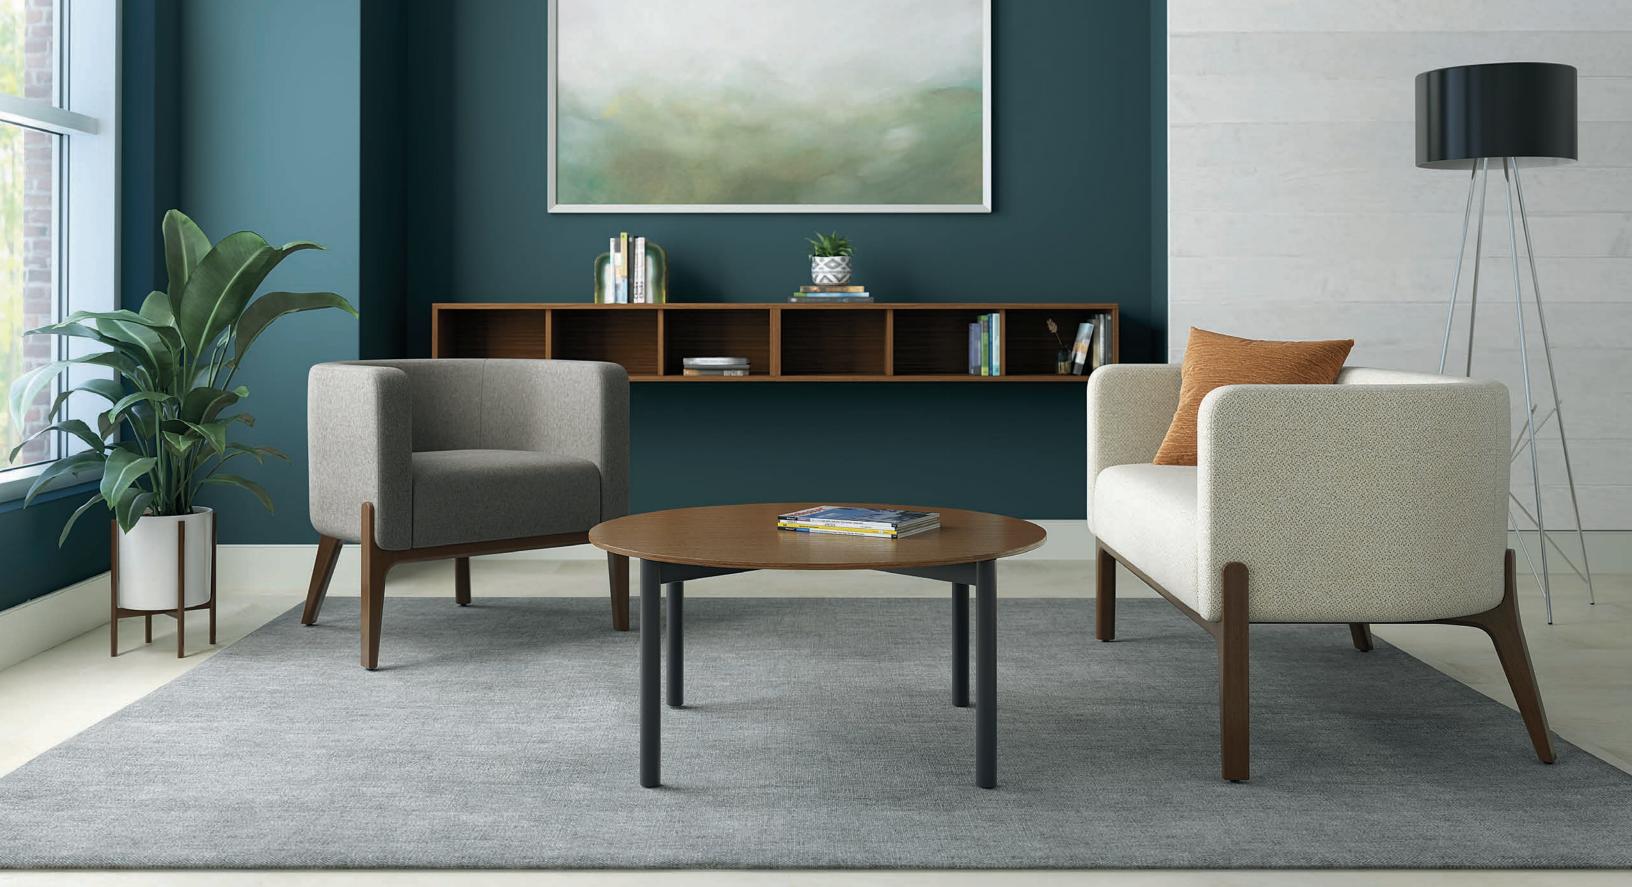

# DESIGN MEETS COMFORT

Wilder brings a sense of warmth and sophistication to waiting places, while keeping the rigorous needs of healthcare facilities in mind.

With soft, rounded shapes and unique wood details, Wilder invites people to sit back and relax. The collection includes lounge, guest and bench solutions.

#### LOUNGE SEATING

| Lounge Chai | r      | Loveseat    | Loveseat |  |  |
|-------------|--------|-------------|----------|--|--|
| Height      | 29"    | Height      | 29"      |  |  |
| Width       | 30"    | Width       | 52"      |  |  |
| Depth       | 271/4" | Depth       | 271/4"   |  |  |
| Arm height  | 29"    | Arm height  | 29"      |  |  |
| Seat height | 18"    | Seat height | 18"      |  |  |
| Seat width  | 22"    | Seat width  | 44"      |  |  |
| Seat depth  | 195/8" | Seat depth  | 195/8"   |  |  |
|             |        |             |          |  |  |