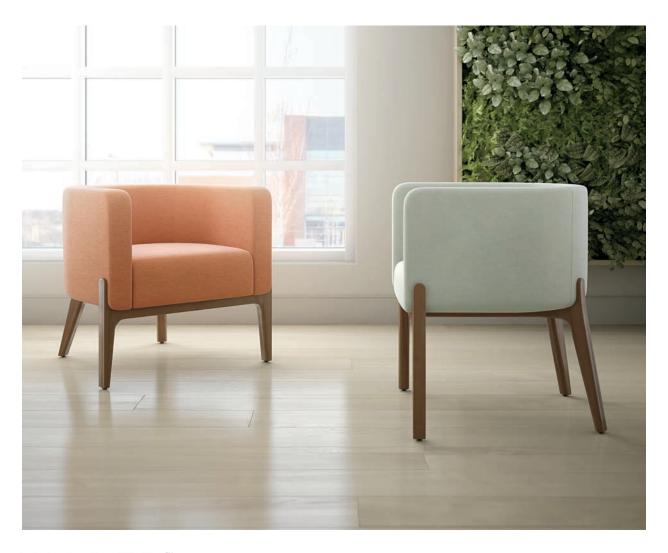

# DESIGN MEETS COMFORT

Wilder brings a sense of warmth and sophistication to waiting places, while keeping the rigorous needs of healthcare facilities in mind.

With soft, rounded shapes and unique wood details, Wilder invites people to sit back and relax. The collection includes lounge, guest and bench solutions.

## FEATURES & BENEFITS

- Wallsaver leg
- 360° cleanout design
- Adjustable glides
- Structural back frame is overlaid with soft urethane foam
- Fully upholstered seat and back
- Optional moisture barrier on seat and back