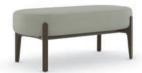

ght | 18"      |  |  |
| Seat width  | 22"    | Seat width  | 44"      |  |  |
| Seat depth  | 195/8" | Seat depth  | 195/8"   |  |  |
|             |        |             |          |  |  |

#### **GUEST SEATING**



| Height 291/4"     |
|-------------------|
| 1.10.9.11         |
| Width 25"         |
| Depth 241/2"      |
| Arm height 291/4" |
| Seat height 19"   |
| Seat width 20"    |
| Seat depth 183/4" |



| Settee      |                   |
|-------------|-------------------|
| Height      | 291/              |
| Width       | 45                |
| Depth       | 241/              |
| Arm height  | 291/              |
| Seat height | 19                |
| Seat width  | 40                |
| Seat depth  | 18 <sup>3</sup> / |
|             |                   |

#### BENCH SEATING



Bench
Height 18"
Width 48"
Depth 22"

#### DETAILS







Adjustable Glides



360° Clean-Out Design

#### UPHOLSTERY DETAILS



Solid Upholstery



Contrasting Seat



Contrasting Inside & Outside Back



Contrasting Boxing



WILDER™