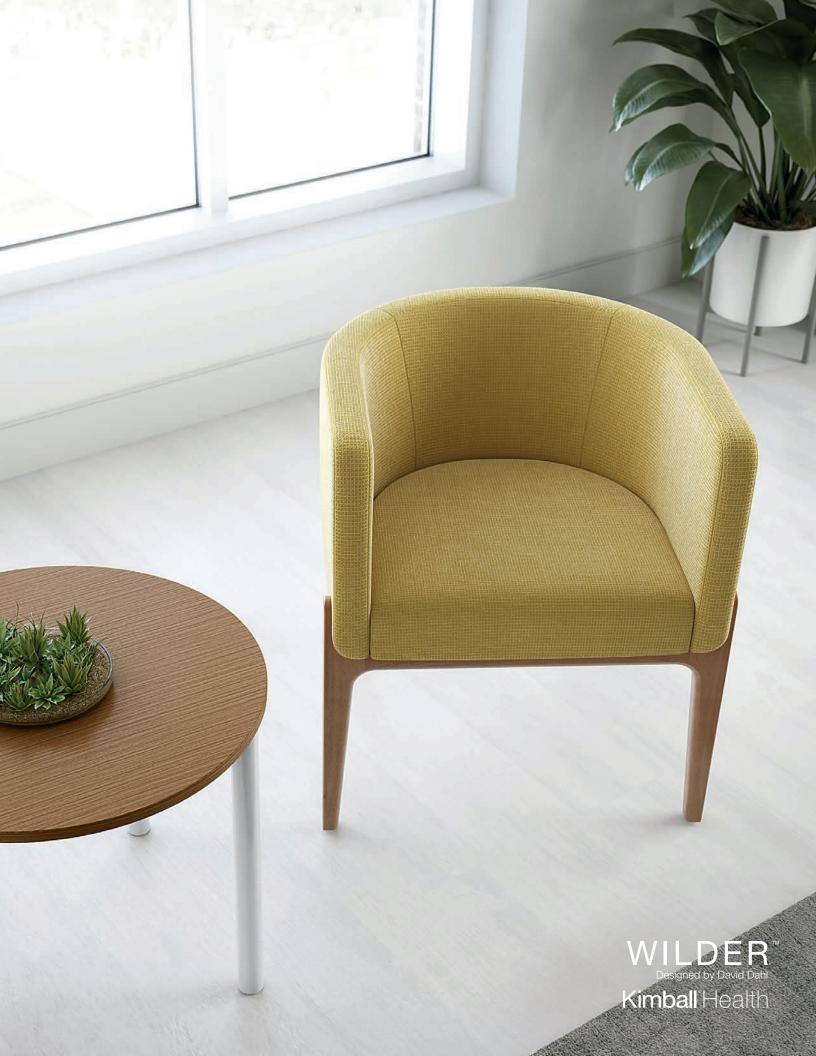

# DESIGN MEETS COMFORT

Wilder brings a sense of warmth and sophistication to waiting places, while keeping the rigorous needs of healthcare facilities in mind.

With soft, rounded shapes and unique wood details, Wilder invites people to sit back and relax. The collection includes lounge, guest and bench solutions.

## FEATURES & BENEFITS

- Wallsaver leg
- 360° cleanout design
- Adjustable glides
- Structural back frame is overlaid with soft urethane foam
- Fully upholstered seat and back
- Optional moisture barrier on seat and back