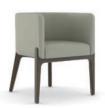

#### **GUEST SEATING**

| Height 291/4"     |
|-------------------|
| 1.10.9.11         |
| Width 25"         |
| Depth 241/2"      |
| Arm height 291/4" |
| Seat height 19"   |
| Seat width 20"    |
| Seat depth 183/4" |