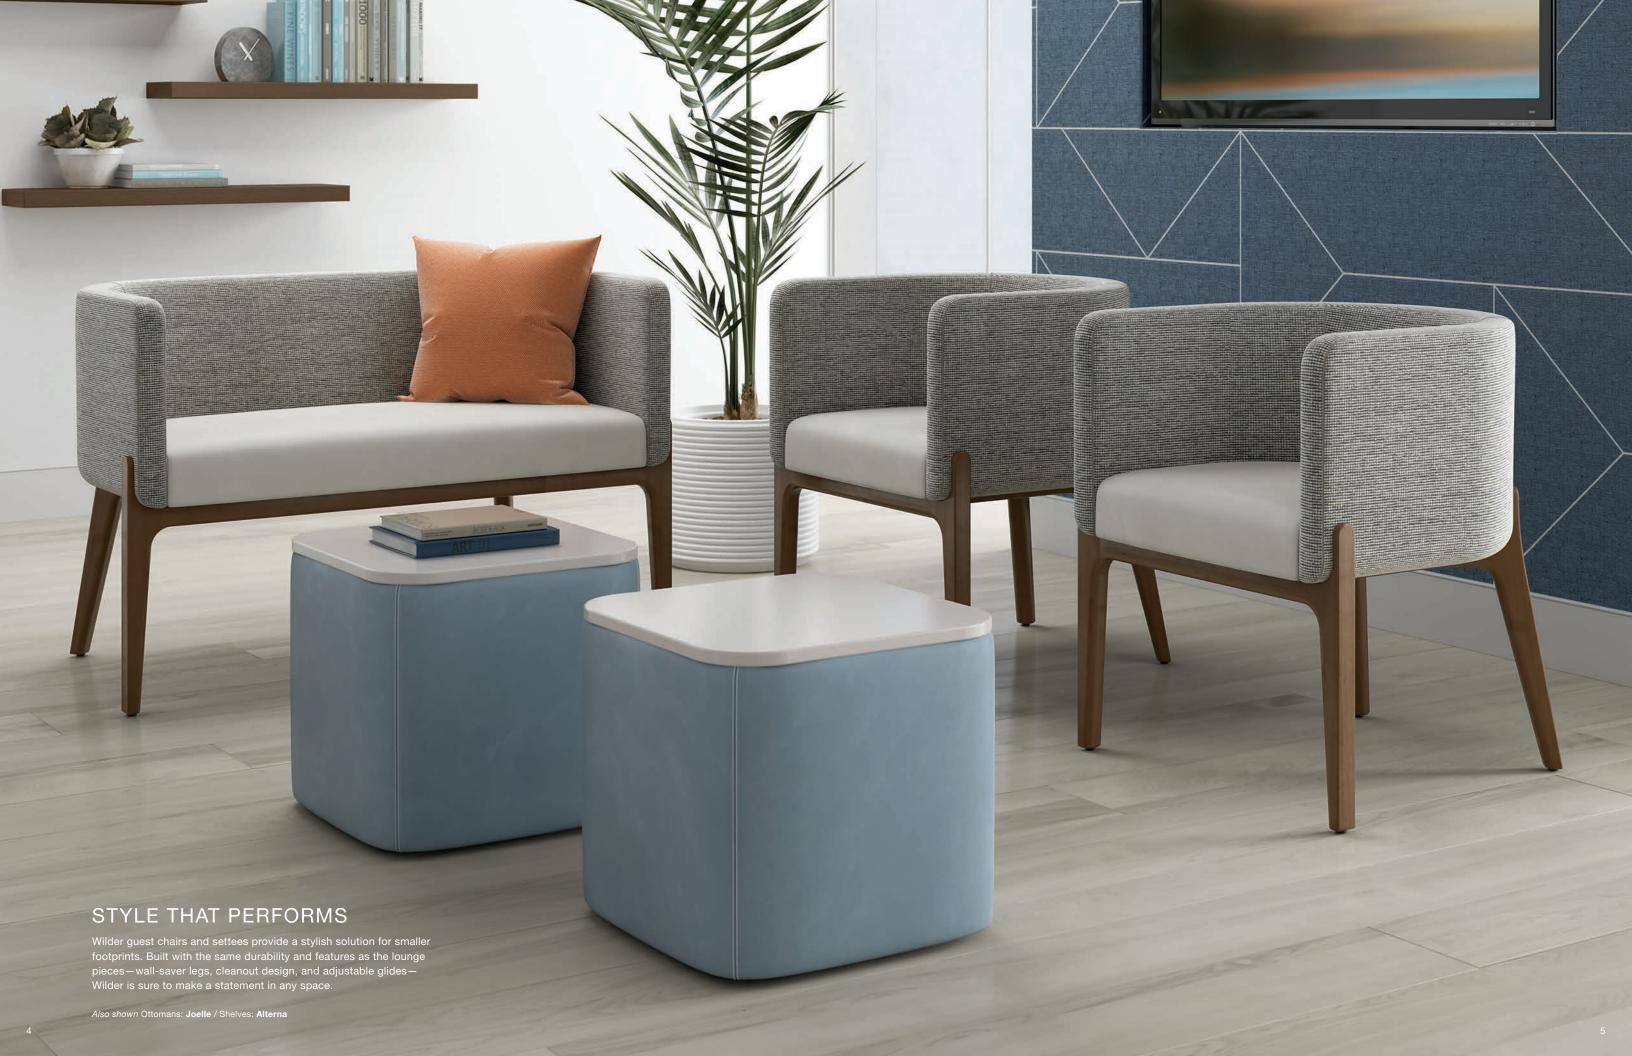

# DESIGN MEETS COMFORT

Wilder brings a sense of warmth and sophistication to waiting places, while keeping the rigorous needs of healthcare facilities in mind.

With soft, rounded shapes and unique wood details, Wilder invites people to sit back and relax. The collection includes lounge, guest and bench solutions.

#### LOUNGE SEATING

| Lounge Chai | r      | Loveseat    | Loveseat |  |  |
|-------------|--------|-------------|----------|--|--|
| Height      | 29"    | Height      | 29"      |  |  |
| Width       | 30"    | Width       | 52"      |  |  |
| Depth       | 271/4" | Depth       | 271/4"   |  |  |
| Arm height  | 29"    | Arm height  | 29"      |  |  |
| Seat height | 18"    | Seat height | 18"      |  |  |
| Seat width  | 22"    | Seat width  | 44"      |  |  |
| Seat depth  | 195/8" | Seat depth  | 195/8"   |  |  |
|             |        |             |          |  |  |

#### **GUEST SEATING**

| Height 291/4"     |
|-------------------|
| 1.10.9.11         |
| Width 25"         |
| Depth 241/2"      |
| Arm height 291/4" |
| Seat height 19"   |
| Seat width 20"    |
| Seat depth 183/4" |

| Settee      |                   |
|-------------|-------------------|
| Height      | 291/              |
| Width       | 45                |
| Depth       | 241/              |
| Arm height  | 291/              |
| Seat height | 19                |
| Seat width  | 40                |
| Seat depth  | 18 <sup>3</sup> / |
|             |                   |