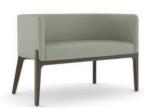

| Settee      |                   |
|-------------|-------------------|
| Height      | 291/              |
| Width       | 45                |
| Depth       | 241/              |
| Arm height  | 291/              |
| Seat height | 19                |
| Seat width  | 40                |
| Seat depth  | 18 <sup>3</sup> / |
|             |                   |