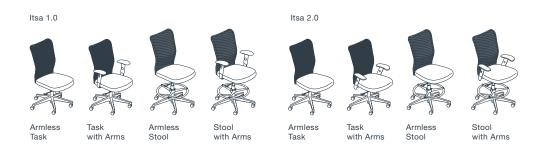

Kimball<sup>®</sup>Office ITSA<sup>®</sup>



# **ITSA**<sup>™</sup>

Itsa is an essential task chair that is exceptionally suited to fit everyone. It is designed to address optimal seated support and the basics of everyday task seating, meeting vital needs while delivering simplicity and value.

## STATEMENT OF LINE



## FEATURES & OPTIONS

- · Backrest is made of breathable dual-sided mesh for extra back support
- · Molded seat cushions with a waterfall front edge provide comfort and support
- · Arms are height adjustable within a 21/2" range by the push of a button
- 5-star base is constructed of rigid, glass-filled nylon
- Knee-tilt control provides minimal rise of the front seat edge when reclining
- Pneumatic seat-height adjustment allows the user to adjust seat height from 18"-22½" for 1.0 and from 16"-20½" for 2.0
- · Itsa 1.0 task chair is available with a 300 base that seats individuals weighing up to 300 lbs
- · Warranted for 3 shifts, 7 days a week, 24 hours a day

#### MESH



#### **DETAILS**