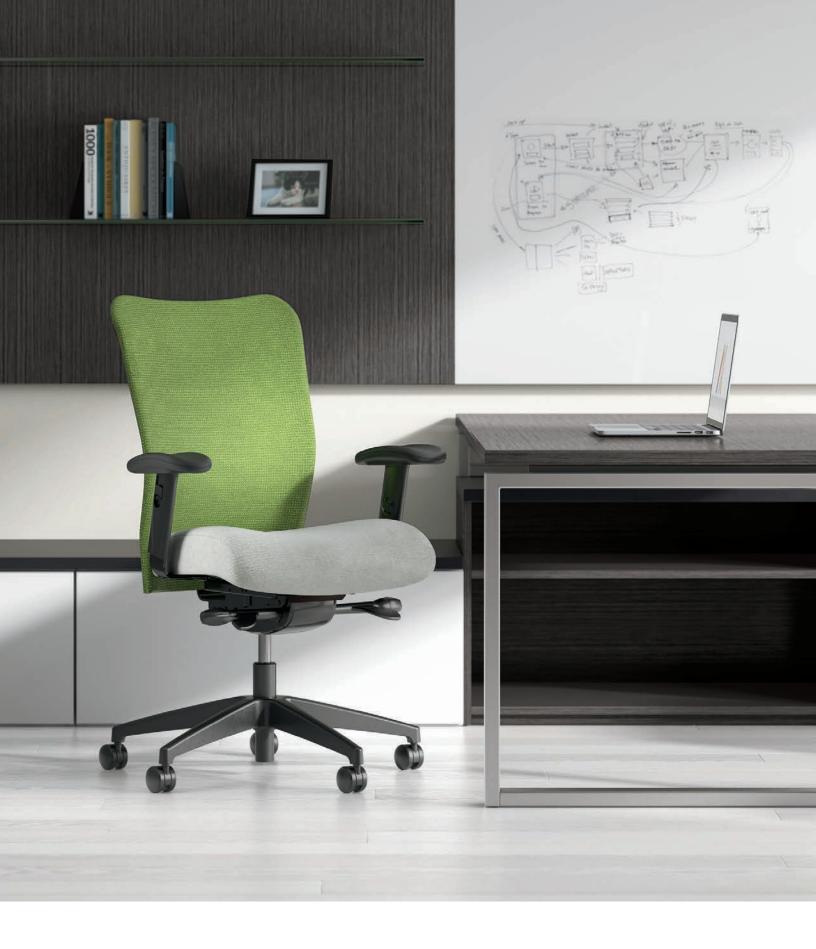

# **ITSA**<sup>™</sup>

Itsa is an essential task chair that is exceptionally suited to fit everyone. It is designed to address optimal seated support and the basics of everyday task seating, meeting vital needs while delivering simplicity and value.

## FEATURES & OPTIONS

- · Backrest is made of breathable dual-sided mesh for extra back support
- · Molded seat cushions with a waterfall front edge provide comfort and support
- · Arms are height adjustable within a 21/2" range by the push of a button
- 5-star base is constructed of rigid, glass-filled nylon
- Knee-tilt control provides minimal rise of the front seat edge when reclining
- Pneumatic seat-height adjustment allows the user to adjust seat height from 18"-22½" for 1.0 and from 16"-20½" for 2.0
- · Itsa 1.0 task chair is available with a 300 base that seats individuals weighing up to 300 lbs
- · Warranted for 3 shifts, 7 days a week, 24 hours a day