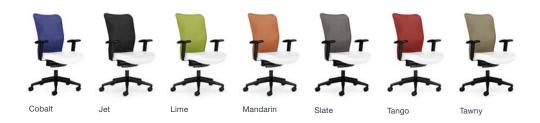

basics of everyday task seating, meeting vital needs while delivering simplicity and value.

## STATEMENT OF LINE



## FEATURES & OPTIONS

- · Backrest is made of breathable dual-sided mesh for extra back support
- · Molded seat cushions with a waterfall front edge provide comfort and support
- · Arms are height adjustable within a 21/2" range by the push of a button
- 5-star base is constructed of rigid, glass-filled nylon
- Knee-tilt control provides minimal rise of the front seat edge when reclining
- Pneumatic seat-height adjustment allows the user to adjust seat height from 18"-22½" for 1.0 and from 16"-20½" for 2.0
- · Itsa 1.0 task chair is available with a 300 base that seats individuals weighing up to 300 lbs
- · Warranted for 3 shifts, 7 days a week, 24 hours a day

#### MESH



#### **DETAILS**