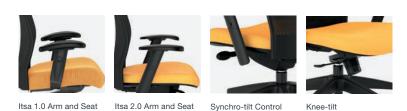

## FEATURES & OPTIONS

- · Backrest is made of breathable dual-sided mesh for extra back support
- · Molded seat cushions with a waterfall front edge provide comfort and support
- · Arms are height adjustable within a 21/2" range by the push of a button
- 5-star base is constructed of rigid, glass-filled nylon
- Knee-tilt control provides minimal rise of the front seat edge when reclining
- Pneumatic seat-height adjustment allows the user to adjust seat height from 18"-22½" for 1.0 and from 16"-20½" for 2.0
- · Itsa 1.0 task chair is available with a 300 base that seats individuals weighing up to 300 lbs
- · Warranted for 3 shifts, 7 days a week, 24 hours a day