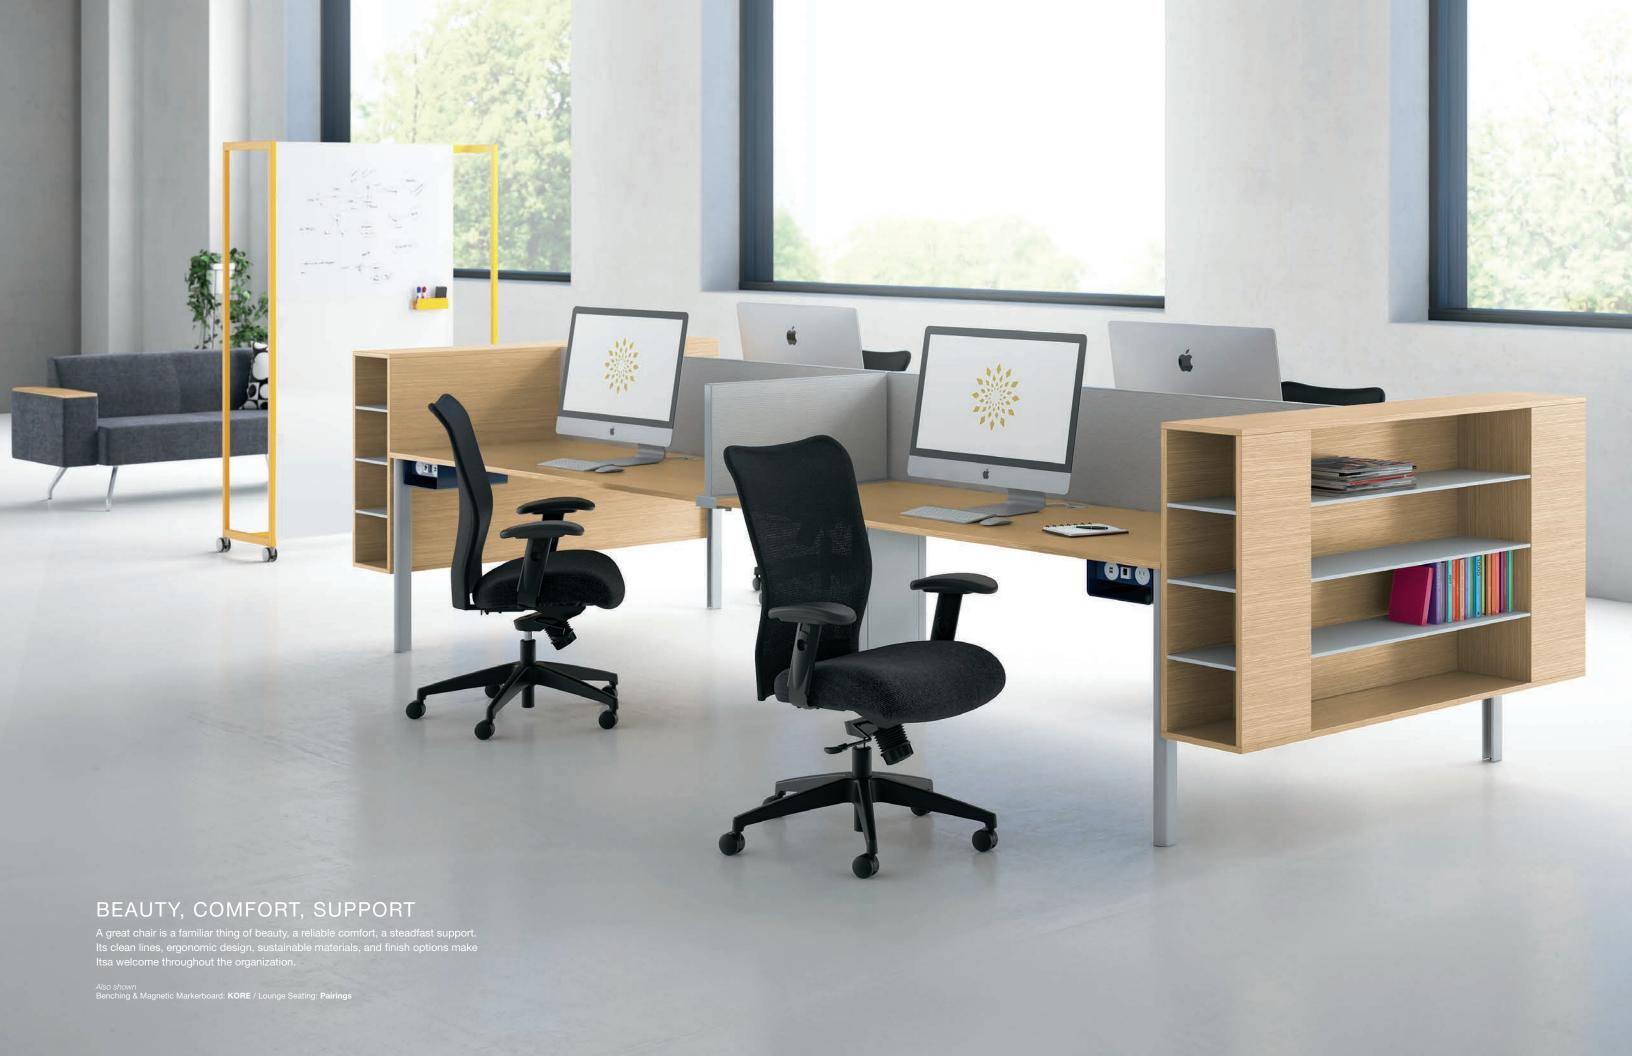

# **ITSA**<sup>™</sup>

Itsa is an essential task chair that is exceptionally suited to fit everyone. It is designed to address optimal seated support and the basics of everyday task seating, meeting vital needs while delivering simplicity and value.

## FEATURES & OPTIONS

- · Backrest is made of breathable dual-sided mesh for extra back support
- · Molded seat cushions with a waterfall front edge provide comfort and support
- · Arms are height adjustable within a 21/2" range by the push of a button
- 5-star base is constructed of rigid, glass-filled nylon
- Knee-tilt control provides minimal rise of the front seat edge when reclining
- Pneumatic seat-height adjustment allows the user to adjust seat height from 18"-22½" for 1.0 and from 16"-20½" for 2.0
- · Itsa 1.0 task chair is available with a 300 base that seats individuals weighing up to 300 lbs
- · Warranted for 3 shifts, 7 days a week, 24 hours a day