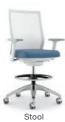

Sit-To-Stand Also in White

Also in Black

## FEATURES & OPTIONS

- · The translucent white and semi-translucent black, cross-woven nylon back material allows light to pass through
- · Polished aluminum details on the lower back, base, casters and arms
- · Contoured seat and lower back lumbar support provide long lasting comfort
- $\cdot\;$  Standard adjustable seat height, seat depth and a self-balancing, 4-position synchro lock
- · Adjustable arms are height-adjustable and available with side-to-side adjustable arm pads or fully adjustable arm pads
- · Static C-Arm caps are available in white or black with a durable, transparent PU cap
- · Low profile controls reduce visible levers
- Black or white headrest can be added to any model
- The foot ring on the sit-to-stand and stool models features a simple hand-adjusted lever for easy positioning
- · Contrast stitching available on configurable models