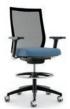

## **HELIO**<sup>™</sup>

Helio provides freedom of movement with adjustable comfort that is seamlessly integrated to eliminate visual disruption. The back is constructed with durable, cross-woven nylon that provides ergonomic lumbar support while maintaining its crisp, clean lines.

Refined details such as contrast seat stitching and premium casters with polished accents further elevate the sophistication offered within a light-scale design.

## FEATURES & OPTIONS

- · The translucent white and semi-translucent black, cross-woven nylon back material allows light to pass through
- · Polished aluminum details on the lower back, base, casters and arms
- · Contoured seat and lower back lumbar support provide long lasting comfort
- $\cdot\;$  Standard adjustable seat height, seat depth and a self-balancing, 4-position synchro lock
- · Adjustable arms are height-adjustable and available with side-to-side adjustable arm pads or fully adjustable arm pads
- · Static C-Arm caps are available in white or black with a durable, transparent PU cap
- · Low profile controls reduce visible levers
- Black or white headrest can be added to any model
- The foot ring on the sit-to-stand and stool models features a simple hand-adjusted lever for easy positioning
- · Contrast stitching available on configurable models