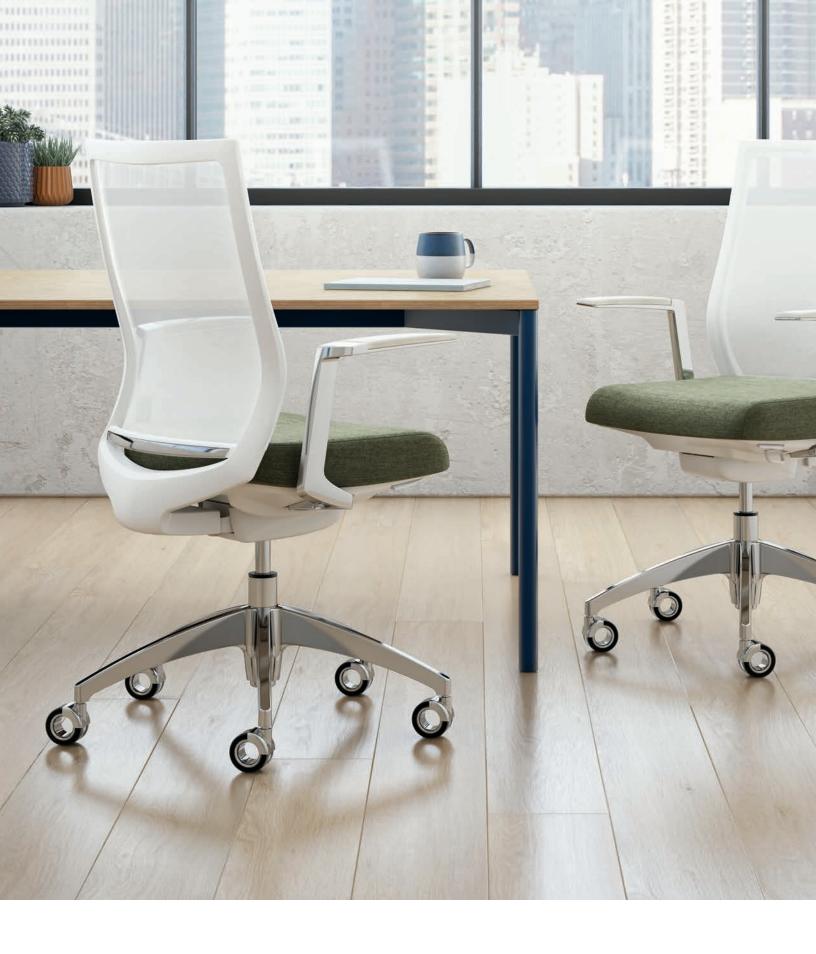

## **HELIO**<sup>™</sup>

Helio provides freedom of movement with adjustable comfort that is seamlessly integrated to eliminate visual disruption. The back is constructed with durable, cross-woven nylon that provides ergonomic lumbar support while maintaining its crisp, clean lines.

Refined details such as contrast seat stitching and premium casters with polished accents further elevate the sophistication offered within a light-scale design.

## FEATURES & OPTIONS

- · The translucent white and semi-translucent black, cross-woven nylon back material allows light to pass through
- · Polished aluminum details on the lower back, base, casters and arms
- · Contoured seat and lower back lumbar support provide long lasting comfort
- $\cdot\;$  Standard adjustable seat height, seat depth and a self-balancing, 4-position synchro lock
- · Adjustable arms are height-adjustable and available with side-to-side adjustable arm pads or fully adjustable arm pads
- · Static C-Arm caps are available in white or black with a durable, transparent PU cap
- · Low profile controls reduce visible levers
- Black or white headrest can be added to any model
- The foot ring on the sit-to-stand and stool models features a simple hand-adjusted lever for easy positioning
- · Contrast stitching available on configurable models