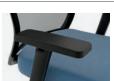

## FEATURES & OPTIONS

- · The translucent white and semi-translucent black, cross-woven nylon back material allows light to pass through
- · Polished aluminum details on the lower back, base, casters and arms
- · Contoured seat and lower back lumbar support provide long lasting comfort
- $\cdot\;$  Standard adjustable seat height, seat depth and a self-balancing, 4-position synchro lock
- · Adjustable arms are height-adjustable and available with side-to-side adjustable arm pads or fully adjustable arm pads
- · Static C-Arm caps are available in white or black with a durable, transparent PU cap
- · Low profile controls reduce visible levers
- Black or white headrest can be added to any model
- The foot ring on the sit-to-stand and stool models features a simple hand-adjusted lever for easy positioning
- · Contrast stitching available on configurable models

## **DETAILS**

Adjustable Arm: Black with Black Arm Pad

Adjustable Arm: White with Light Grey Arm Pad

Static C-Arm: Polished with Black Arm Cap

Static C-Arm: Polished with White Arm Cap

Black Base

Platinum Aluminum Base