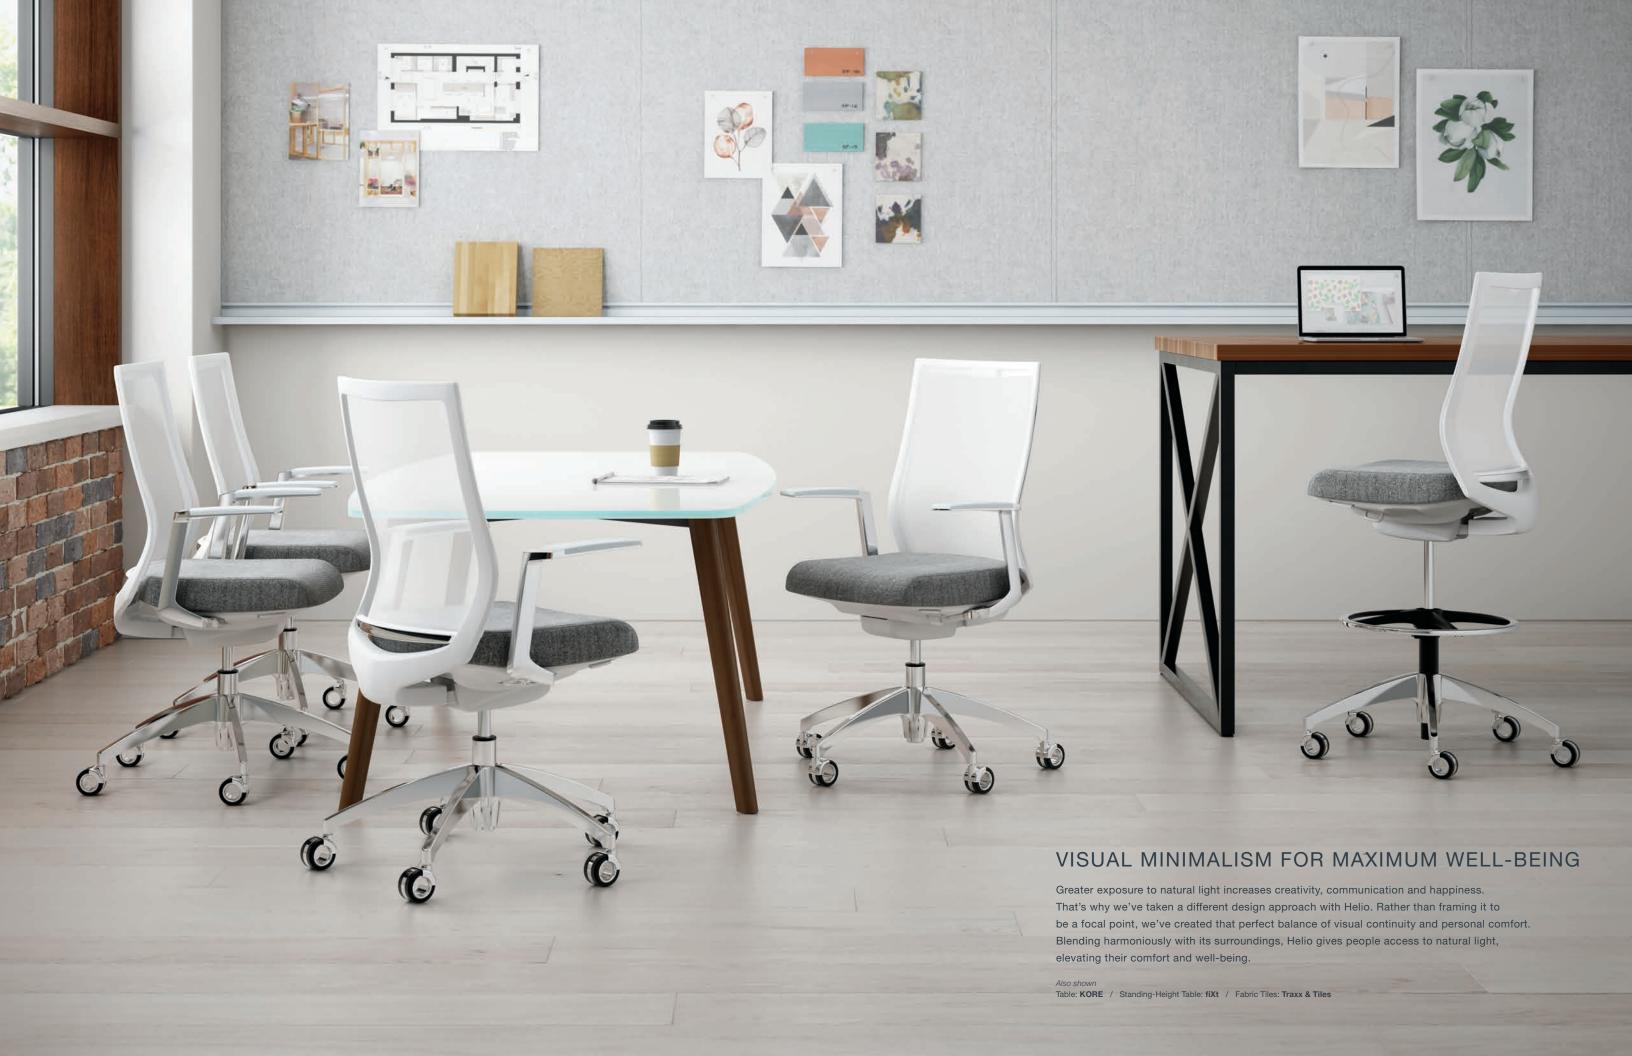

## **HELIO**<sup>™</sup>

Helio provides freedom of movement with adjustable comfort that is seamlessly integrated to eliminate visual disruption. The back is constructed with durable, cross-woven nylon that provides ergonomic lumbar support while maintaining its crisp, clean lines.

Refined details such as contrast seat stitching and premium casters with polished accents further elevate the sophistication offered within a light-scale design.

## FEATURES & OPTIONS

- · The translucent white and semi-translucent black, cross-woven nylon back material allows light to pass through
- · Polished aluminum details on the lower back, base, casters and arms
- · Contoured seat and lower back lumbar support provide long lasting comfort
- $\cdot\;$  Standard adjustable seat height, seat depth and a self-balancing, 4-position synchro lock
- · Adjustable arms are height-adjustable and available with side-to-side adjustable arm pads or fully adjustable arm pads
- · Static C-Arm caps are available in white or black with a durable, transparent PU cap
- · Low profile controls reduce visible levers
- Black or white headrest can be added to any model
- The foot ring on the sit-to-stand and stool models features a simple hand-adjusted lever for easy positioning
- · Contrast stitching available on configurable models