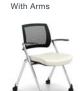

#### STATEMENT OF LINE

FEATURES/ OPTIONS

- · Available with or without arms
- · Black mesh back
- · Chrome or black frame
- · Polyurethane arm pad
- · Casters or glides
- Seat flips up to allow chairs to nest together for storage
- · Tablet arm available in off-white laminate
- · Ganging bracket
- $\cdot\;$  Upholstered seat can be specified from a wide selection of fabrics and leather options

#### **DETAILS**

Back Mesh

Arm Detail

Tablet Arm

Seat Stitching

Nested

With Arms

Ganging