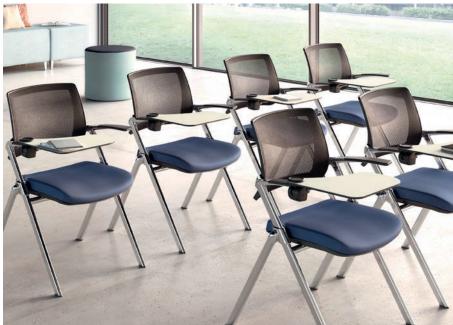

## MAKE ROOM FOR MORE

Flip's adaptable design pairs well with training and conference tables in classrooms or meeting environments. With an optional tablet arm as well as ganging capabilities, it can even stand on its own.

#### STATEMENT OF LINE

FEATURES/ OPTIONS

- · Available with or without arms
- · Black mesh back
- · Chrome or black frame
- · Polyurethane arm pad
- · Casters or glides
- Seat flips up to allow chairs to nest together for storage
- · Tablet arm available in off-white laminate
- · Ganging bracket
- $\cdot\;$  Upholstered seat can be specified from a wide selection of fabrics and leather options

#### **DETAILS**

Back Mesh

Arm Detail

Tablet Arm

Seat Stitching

Nested

With Arms

Ganging