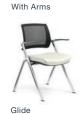

#### STATEMENT OF LINE

FEATURES/ OPTIONS

- · Available with or without arms
- · Black mesh back
- · Chrome or black frame
- · Polyurethane arm pad
- · Casters or glides
- Seat flips up to allow chairs to nest together for storage
- · Tablet arm available in off-white laminate
- · Ganging bracket
- $\cdot\;$  Upholstered seat can be specified from a wide selection of fabrics and leather options

#### **DETAILS**

Back Mesh

Arm Detail

Tablet Arm

Seat Stitching

Nested

With Arms

Ganging

Glide

Caster