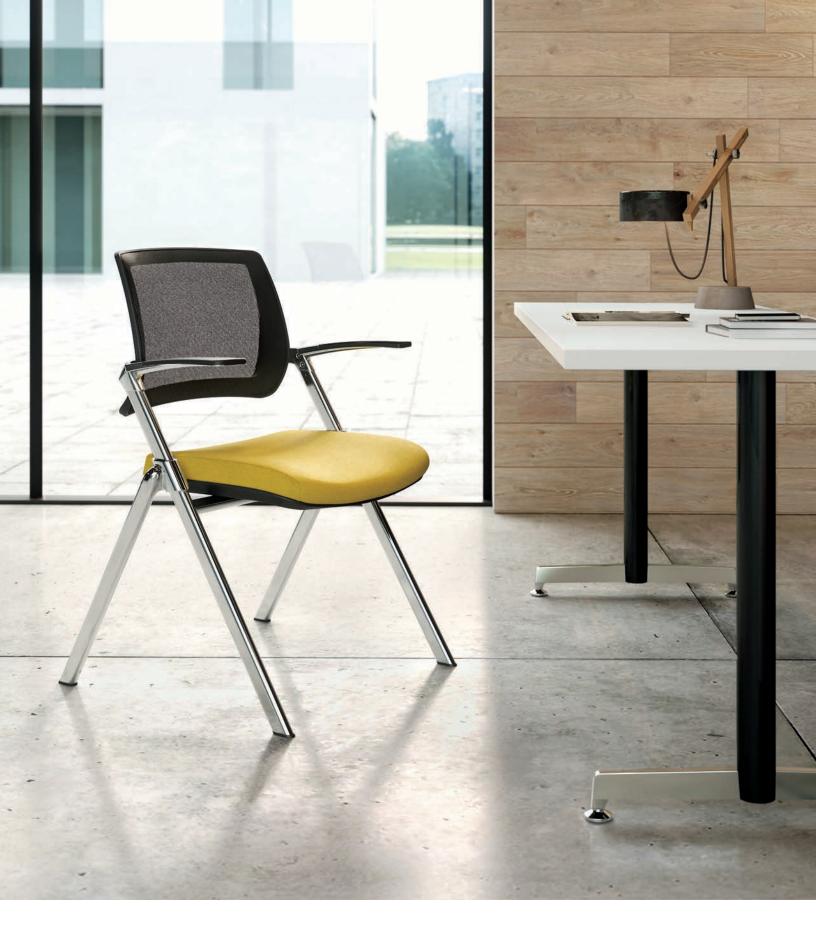

# **FLIP**®

Ready to work and easy to store, Flip is the answer for any multipurpose work area where a beautiful and adaptable chair is desired. Thin features and a sleek profile keep Flip clean and contemporary. What's more, Flip's chair seat folds up allowing for convenient nesting and storage. Flip is available with or without arms, with glides or casters, and in black or chrome frame.

#### STATEMENT OF LINE

FEATURES/ OPTIONS

- · Available with or without arms
- · Black mesh back
- · Chrome or black frame
- · Polyurethane arm pad
- · Casters or glides
- Seat flips up to allow chairs to nest together for storage
- · Tablet arm available in off-white laminate
- · Ganging bracket
- $\cdot\;$  Upholstered seat can be specified from a wide selection of fabrics and leather options