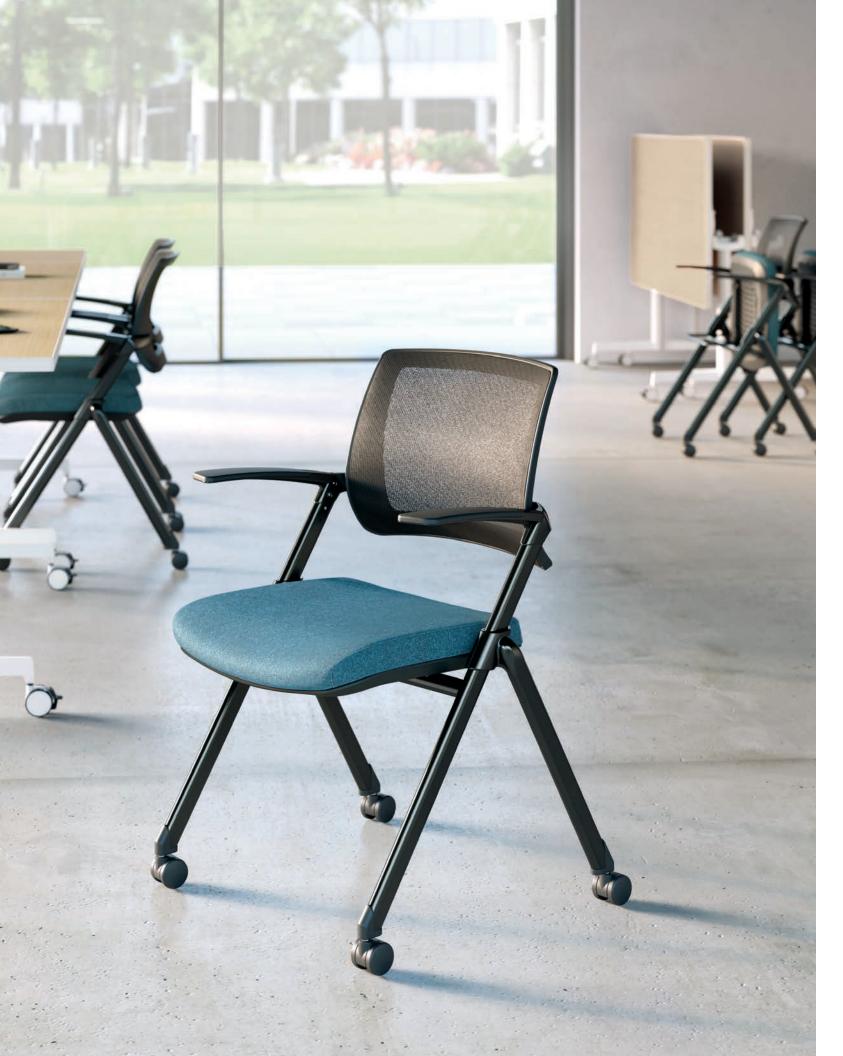

# **FLIP**®

Ready to work and easy to store, Flip is the answer for any multipurpose work area where a beautiful and adaptable chair is desired. Thin features and a sleek profile keep Flip clean and contemporary. What's more, Flip's chair seat folds up allowing for convenient nesting and storage. Flip is available with or without arms, with glides or casters, and in black or chrome frame.

#### STATEMENT OF LINE

FEATURES/ OPTIONS

- · Available with or without arms
- · Black mesh back
- · Chrome or black frame
- · Polyurethane arm pad
- · Casters or glides
- Seat flips up to allow chairs to nest together for storage
- · Tablet arm available in off-white laminate
- · Ganging bracket
- $\cdot\;$  Upholstered seat can be specified from a wide selection of fabrics and leather options

Glide

Caster