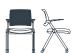

# **FLIP**®

Ready to work and easy to store, Flip is the answer for any multipurpose work area where a beautiful and adaptable chair is desired. Thin features and a sleek profile keep Flip clean and contemporary. What's more, Flip's chair seat folds up allowing for convenient nesting and storage. Flip is available with or without arms, with glides or casters, and in black or chrome frame.

#### STATEMENT OF LINE

FEATURES/ OPTIONS

- · Available with or without arms
- · Black mesh back
- · Chrome or black frame
- · Polyurethane arm pad
- · Casters or glides
- Seat flips up to allow chairs to nest together for storage
- · Tablet arm available in off-white laminate
- · Ganging bracket
- $\cdot\;$  Upholstered seat can be specified from a wide selection of fabrics and leather options