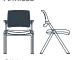

#### STATEMENT OF LINE

FEATURES/ OPTIONS

- · Available with or without arms
- · Black mesh back
- · Chrome or black frame
- · Polyurethane arm pad
- · Casters or glides
- Seat flips up to allow chairs to nest together for storage
- · Tablet arm available in off-white laminate
- · Ganging bracket
- $\cdot\;$  Upholstered seat can be specified from a wide selection of fabrics and leather options

#### **DETAILS**

Back Mesh

Arm Detail

Tablet Arm

Seat Stitching

Nested

With Arms

Ganging