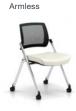

#### STATEMENT OF LINE

FEATURES/ OPTIONS

- · Available with or without arms
- · Black mesh back
- · Chrome or black frame
- · Polyurethane arm pad
- · Casters or glides
- Seat flips up to allow chairs to nest together for storage
- · Tablet arm available in off-white laminate
- · Ganging bracket
- $\cdot\;$  Upholstered seat can be specified from a wide selection of fabrics and leather options

#### **DETAILS**

Back Mesh

Arm Detail

Tablet Arm

Seat Stitching

Nested

With Arms

Ganging