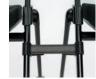

#### STATEMENT OF LINE

FEATURES/ OPTIONS

- · Available with or without arms
- · Black mesh back
- · Chrome or black frame
- · Polyurethane arm pad
- · Casters or glides
- Seat flips up to allow chairs to nest together for storage
- · Tablet arm available in off-white laminate
- · Ganging bracket
- $\cdot\;$  Upholstered seat can be specified from a wide selection of fabrics and leather options

#### **DETAILS**

Back Mesh

Arm Detail

Tablet Arm

Seat Stitching

Nested

With Arms

Ganging