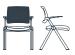

## MAKE ROOM FOR MORE

Flip's adaptable design pairs well with training and conference tables in classrooms or meeting environments. With an optional tablet arm as well as ganging capabilities, it can even stand on its own.

# **FLIP**®

Ready to work and easy to store, Flip is the answer for any multipurpose work area where a beautiful and adaptable chair is desired. Thin features and a sleek profile keep Flip clean and contemporary. What's more, Flip's chair seat folds up allowing for convenient nesting and storage. Flip is available with or without arms, with glides or casters, and in black or chrome frame.