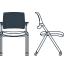

#### STATEMENT OF LINE

FEATURES/ OPTIONS

- · Available with or without arms
- · Black mesh back
- · Chrome or black frame
- · Polyurethane arm pad
- · Casters or glides
- Seat flips up to allow chairs to nest together for storage
- · Tablet arm available in off-white laminate
- · Ganging bracket
- $\cdot\;$  Upholstered seat can be specified from a wide selection of fabrics and leather options

#### **DETAILS**

Back Mesh

Arm Detail

Tablet Arm

Seat Stitching

Nested

With Arms

Ganging