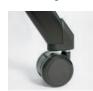

#### STATEMENT OF LINE

FEATURES/ OPTIONS

- · Available with or without arms
- · Black mesh back
- · Chrome or black frame
- · Polyurethane arm pad
- · Casters or glides
- Seat flips up to allow chairs to nest together for storage
- · Tablet arm available in off-white laminate
- · Ganging bracket
- $\cdot\;$  Upholstered seat can be specified from a wide selection of fabrics and leather options

Glide

Caster