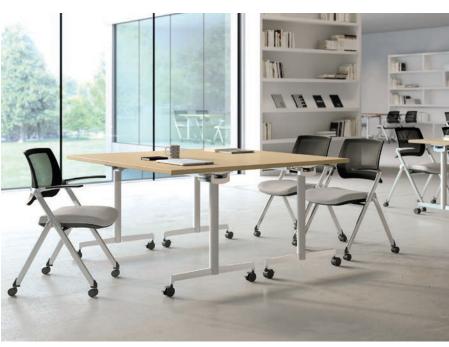

## MAKE ROOM FOR MORE

Flip's adaptable design pairs well with training and conference tables in classrooms or meeting environments. With an optional tablet arm as well as ganging capabilities, it can even stand on its own.

# **FLIP**®

Ready to work and easy to store, Flip is the answer for any multipurpose work area where a beautiful and adaptable chair is desired. Thin features and a sleek profile keep Flip clean and contemporary. What's more, Flip's chair seat folds up allowing for convenient nesting and storage. Flip is available with or without arms, with glides or casters, and in black or chrome frame.