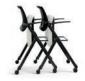

## MAKE ROOM FOR MORE

Flip's adaptable design pairs well with training and conference tables in classrooms or meeting environments. With an optional tablet arm as well as ganging capabilities, it can even stand on its own.

# **FLIP**®

Ready to work and easy to store, Flip is the answer for any multipurpose work area where a beautiful and adaptable chair is desired. Thin features and a sleek profile keep Flip clean and contemporary. What's more, Flip's chair seat folds up allowing for convenient nesting and storage. Flip is available with or without arms, with glides or casters, and in black or chrome frame.

#### STATEMENT OF LINE

FEATURES/ OPTIONS

- · Available with or without arms
- · Black mesh back
- · Chrome or black frame
- · Polyurethane arm pad
- · Casters or glides
- Seat flips up to allow chairs to nest together for storage
- · Tablet arm available in off-white laminate
- · Ganging bracket
- $\cdot\;$  Upholstered seat can be specified from a wide selection of fabrics and leather options