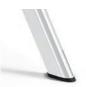

#### STATEMENT OF LINE

FEATURES/ OPTIONS

- · Available with or without arms
- · Black mesh back
- · Chrome or black frame
- · Polyurethane arm pad
- · Casters or glides
- Seat flips up to allow chairs to nest together for storage
- · Tablet arm available in off-white laminate
- · Ganging bracket
- $\cdot\;$  Upholstered seat can be specified from a wide selection of fabrics and leather options

Glide

Caster