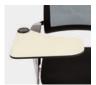

#### STATEMENT OF LINE

FEATURES/ OPTIONS

- · Available with or without arms
- · Black mesh back
- · Chrome or black frame
- · Polyurethane arm pad
- · Casters or glides
- Seat flips up to allow chairs to nest together for storage
- · Tablet arm available in off-white laminate
- · Ganging bracket
- $\cdot\;$  Upholstered seat can be specified from a wide selection of fabrics and leather options

#### **DETAILS**

Back Mesh

Arm Detail

Tablet Arm

Seat Stitching

Nested

With Arms

Ganging