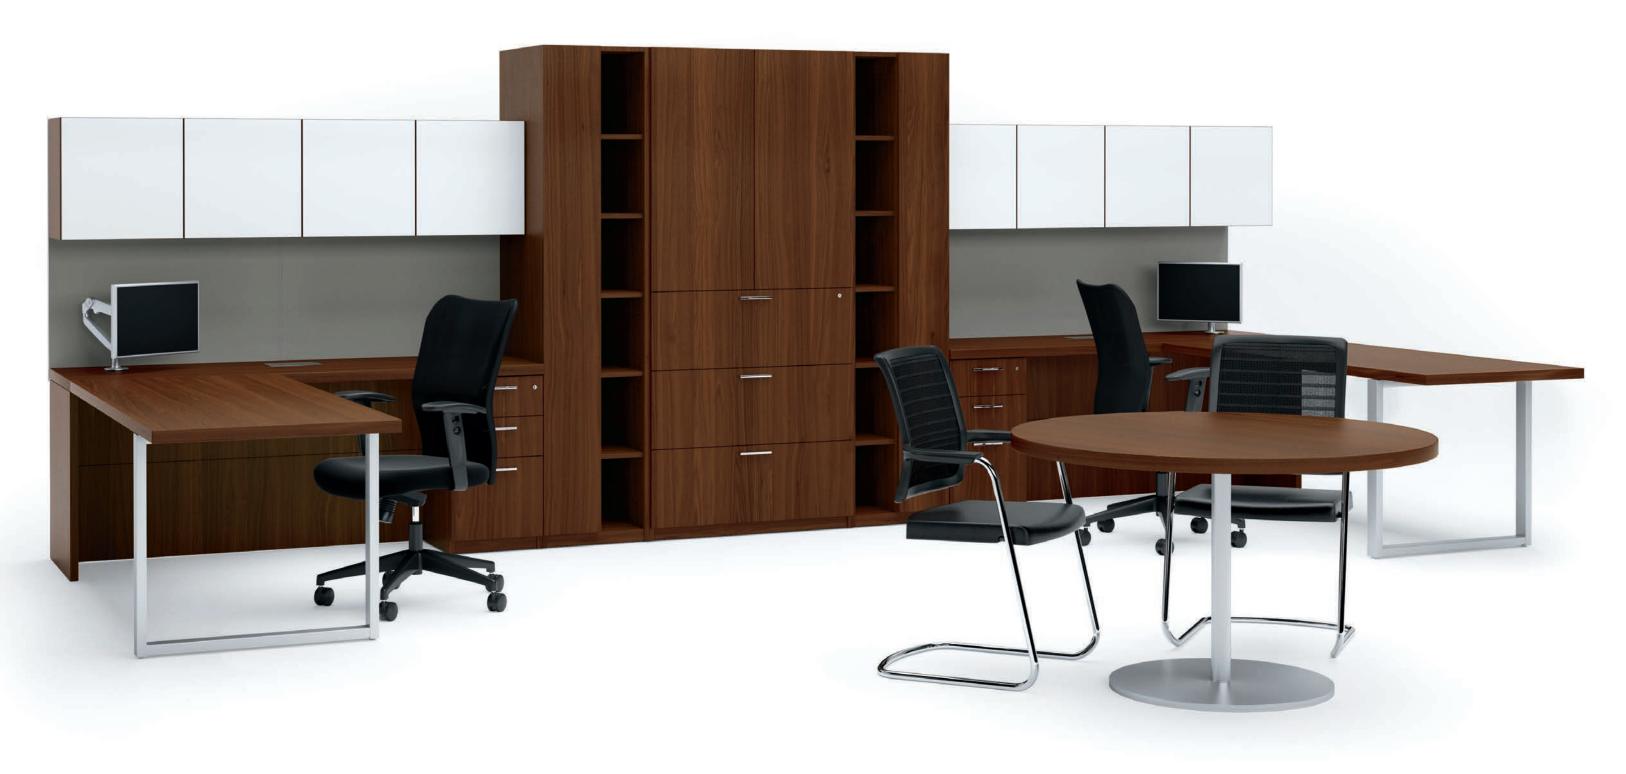

# SHARED GOALS AND SHARED SUITE

The once private office is often required to transform into a collaborative workspace. With Definition, people can work in close proximity, yet inhabit their own worlds. Place Definition in an open space to showcase its finished backs or use our Traxx® & Tiles system to mount it on a wall.