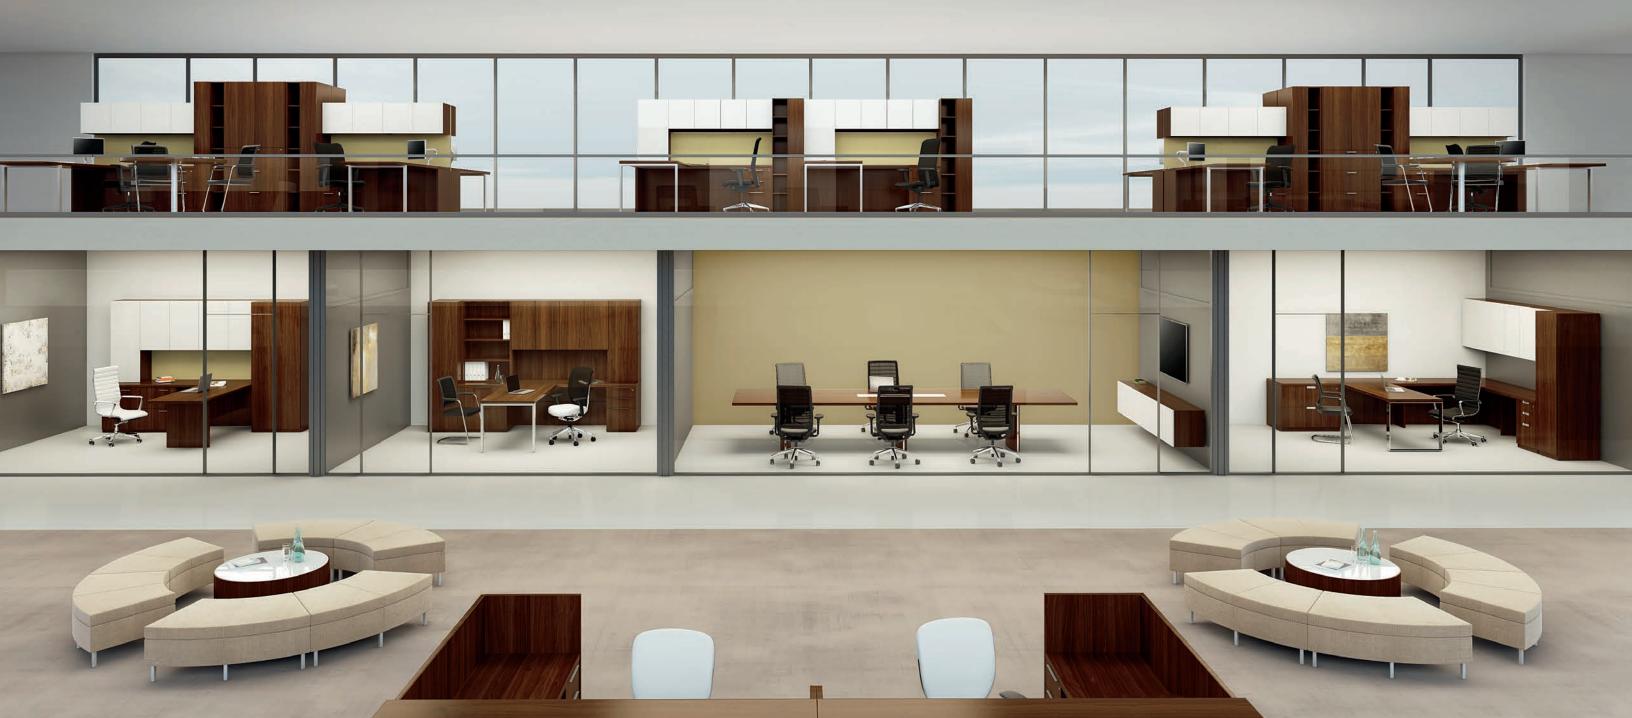

# SHARED GOALS AND SHARED SUITE

The once private office is often required to transform into a collaborative workspace. With Definition, people can work in close proximity, yet inhabit their own worlds. Place Definition in an open space to showcase its finished backs or use our Traxx® & Tiles system to mount it on a wall.