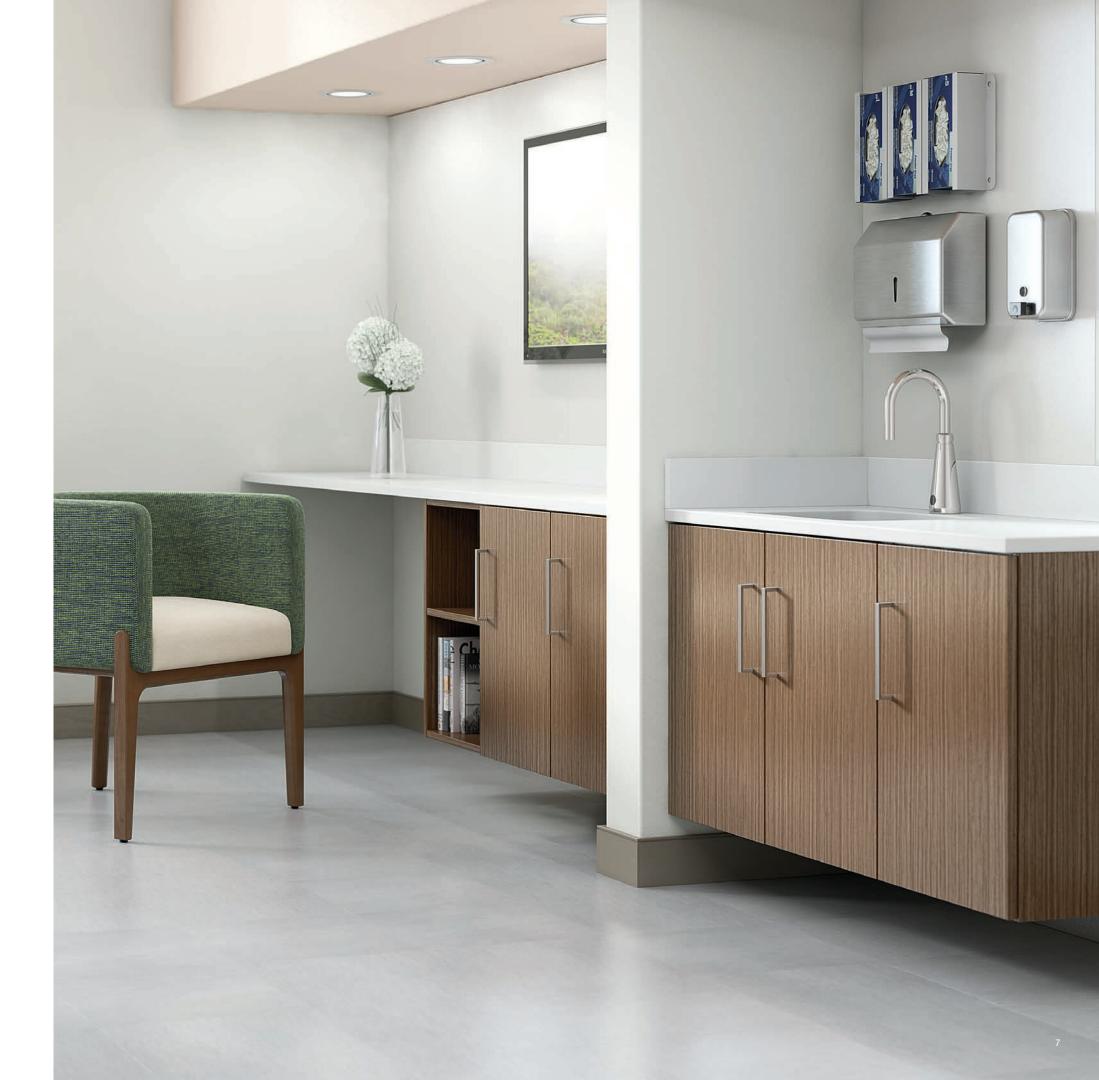

# PEACE OF MIND

With Alterna, caregivers can tend to the task at hand knowing their supplies are safely tucked away, but easily accessible. Having their tools and equipment out of sight creates environments that keep stress levels low and put the focus on true healing.