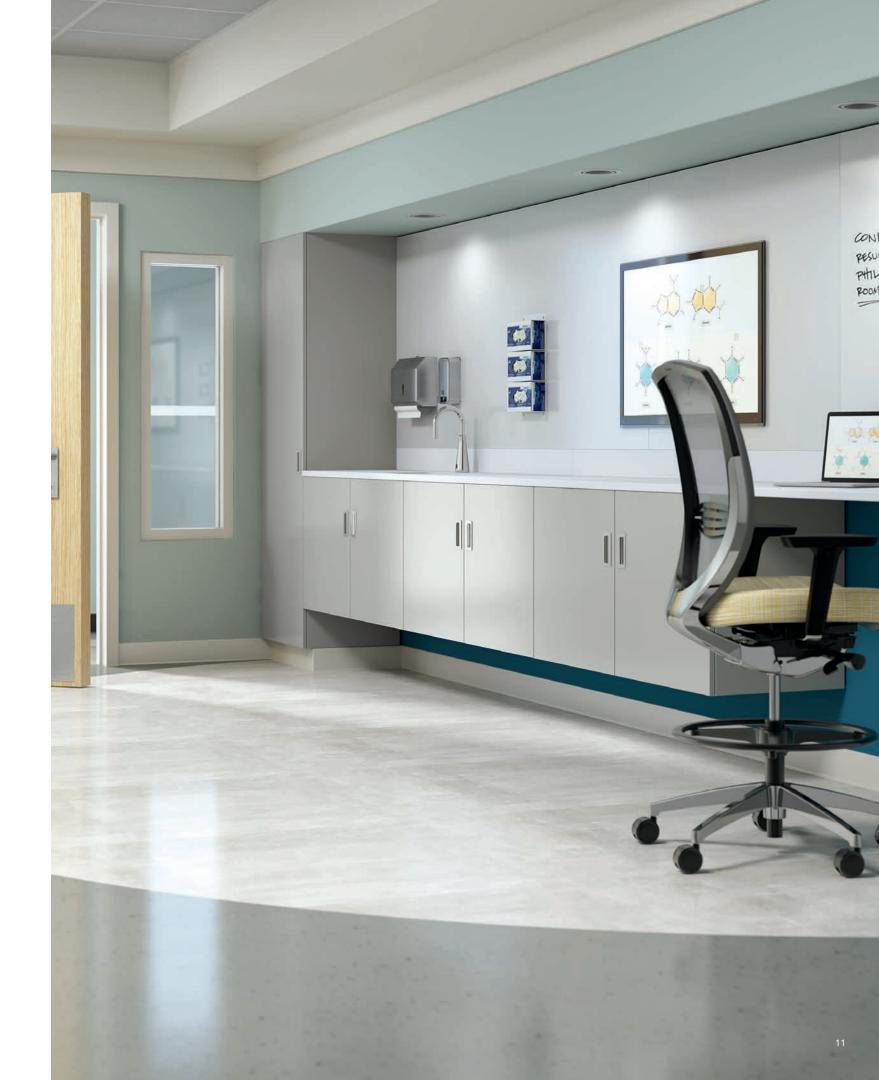

# PEACE OF MIND

With Alterna, caregivers can tend to the task at hand knowing their supplies are safely tucked away, but easily accessible. Having their tools and equipment out of sight creates environments that keep stress levels low and put the focus on true healing.