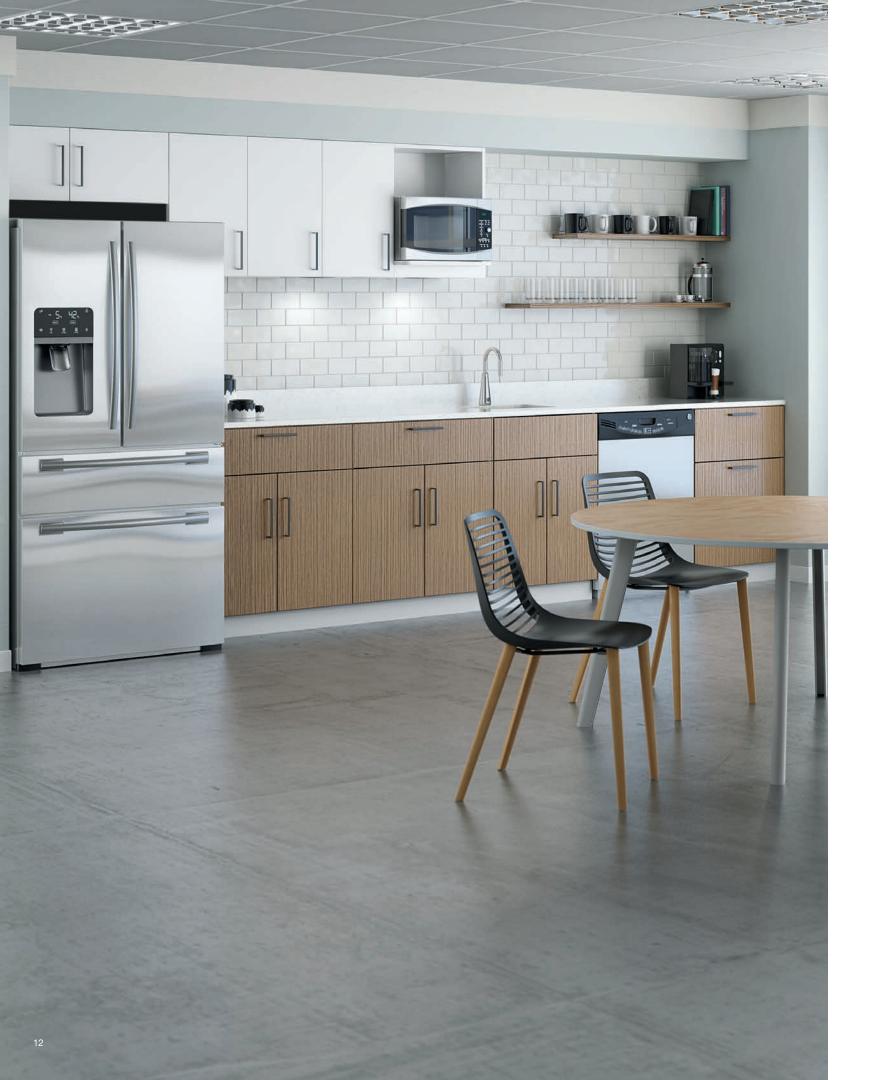

# FULL FACILITY APPROACH

Alterna spans beyond standard patient environments, waiting places and caregiver spaces. Customizable solutions for breakrooms, conference spaces, and even administrative areas are all possible in Alterna's spectrum of products.

Also shown above
Work Tools: Traxx &Tiles with Perks

Also shown left
Seating: **Pep /** Table: **Kore** 