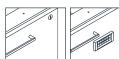

### CONCEALED HINGE (STANDARD)

Concealed and opens 120 degrees

#### PIVOT HINGE (OPTIONAL)

Partially exposed and opens 270 degrees

- Non-locking is standard
- Keyed random, keyed specific and keyless options with combination keypad are available

& WARDROBE RAIL Available for storage of personal items

• Available in paddle handle or touchless sensor