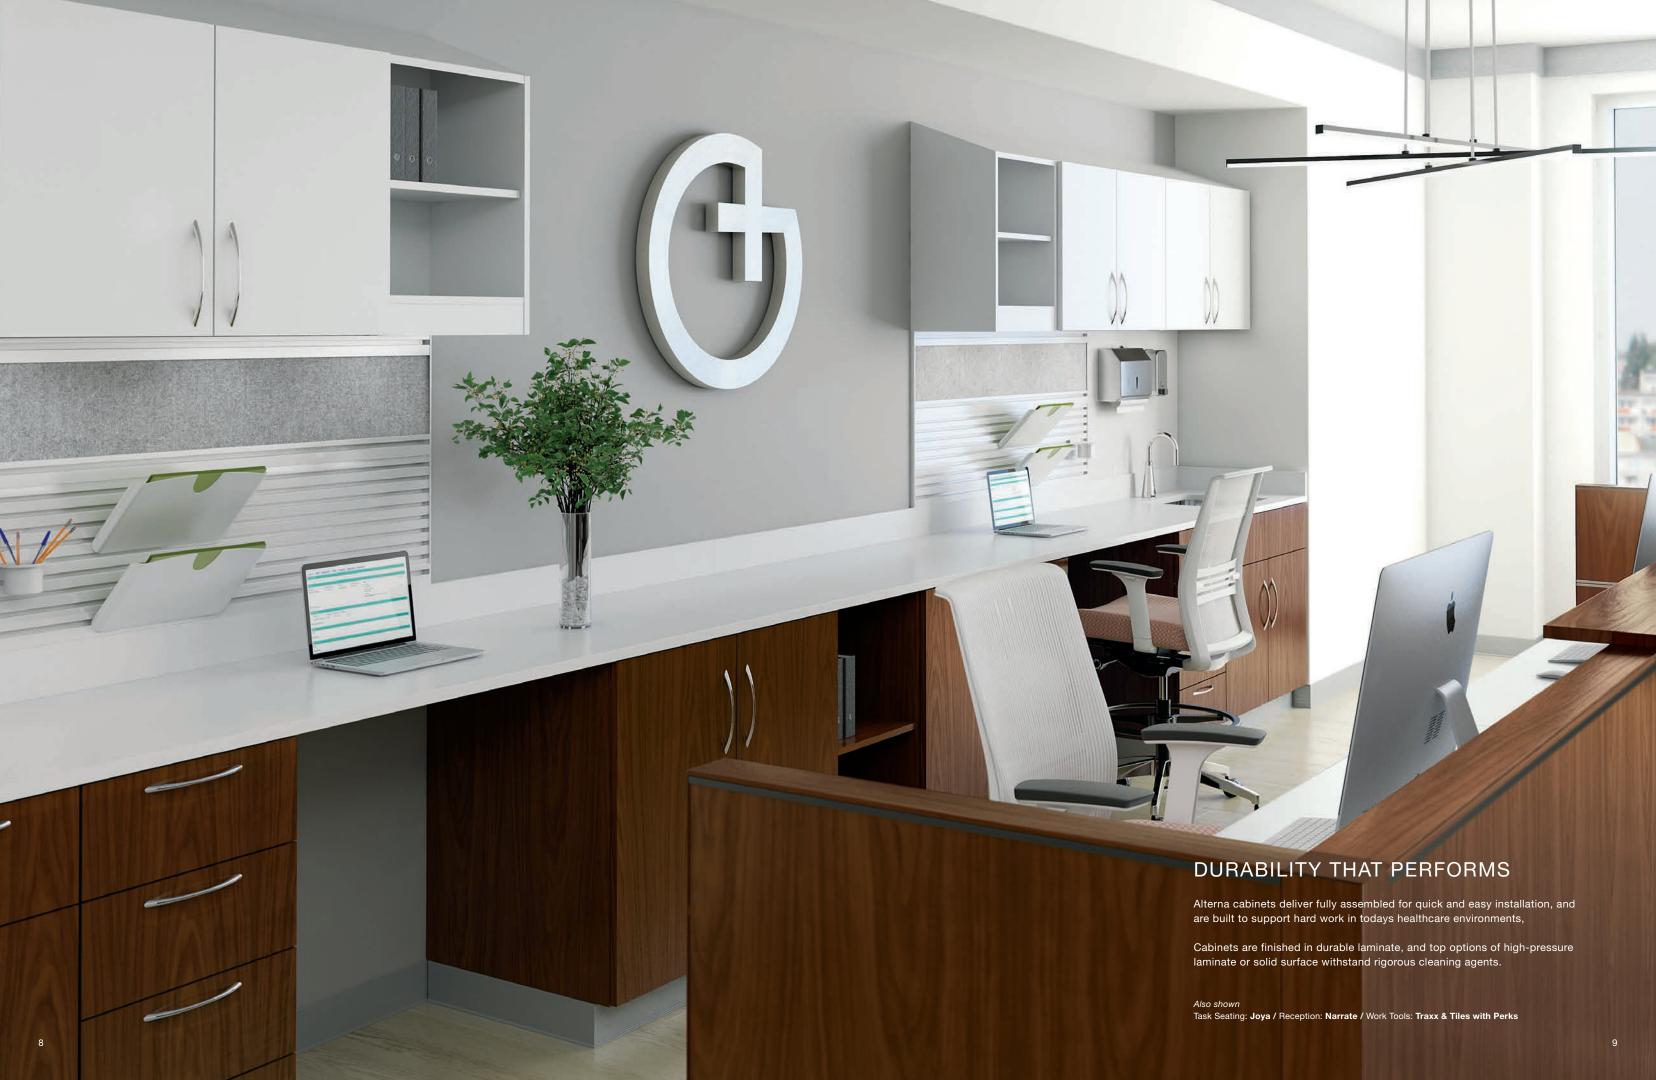

# FULL FACILITY APPROACH

Alterna spans beyond standard patient environments, waiting places and caregiver spaces. Customizable solutions for breakrooms, conference spaces, and even administrative areas are all possible in Alterna's spectrum of products.

Also shown above
Work Tools: Traxx &Tiles with Perks

Also shown left
Seating: **Pep /** Table: **Kore** 