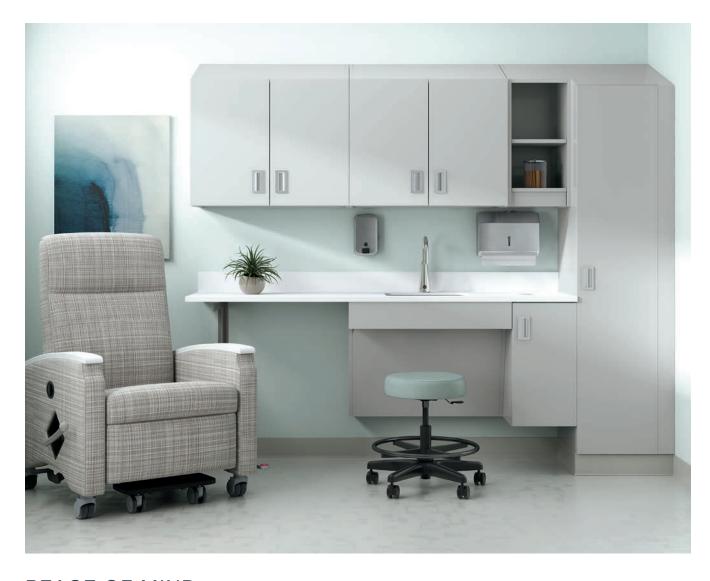

# PEACE OF MIND

With Alterna, caregivers can tend to the task at hand knowing their supplies are safely tucked away, but easily accessible. Having their tools and equipment out of sight creates environments that keep stress levels low and put the focus on true healing.

Also shown above
Patient Recliner: Meadow / Stool: Physician/Exam Stool

Also shown right
Patient Recliner: **Meadow** 