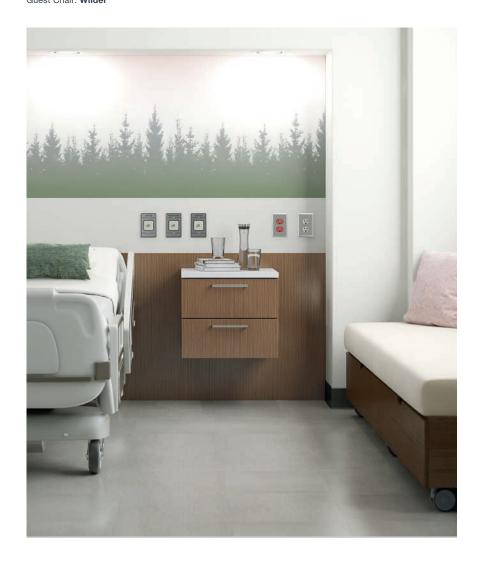

# SENSE OF HOME

Here to support thoughtfully designed patient rooms, Alterna offers storage solutions in an array of styles and sizes that protect the patient and families personal belongings, while keeping them close at hand. A broad offering of finishes and pull options brings the warmth and personality of home into the space.

Also shown below Sleep Sofa: Villa Health

Also shown right Guest Chair: Wilder