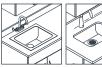

## SINKS

### • Optional drop-in stainless steel or undermount stainless steel with drain and strainer included

Available in ADA option

15

· Sink cut-out location is available in 1" increments