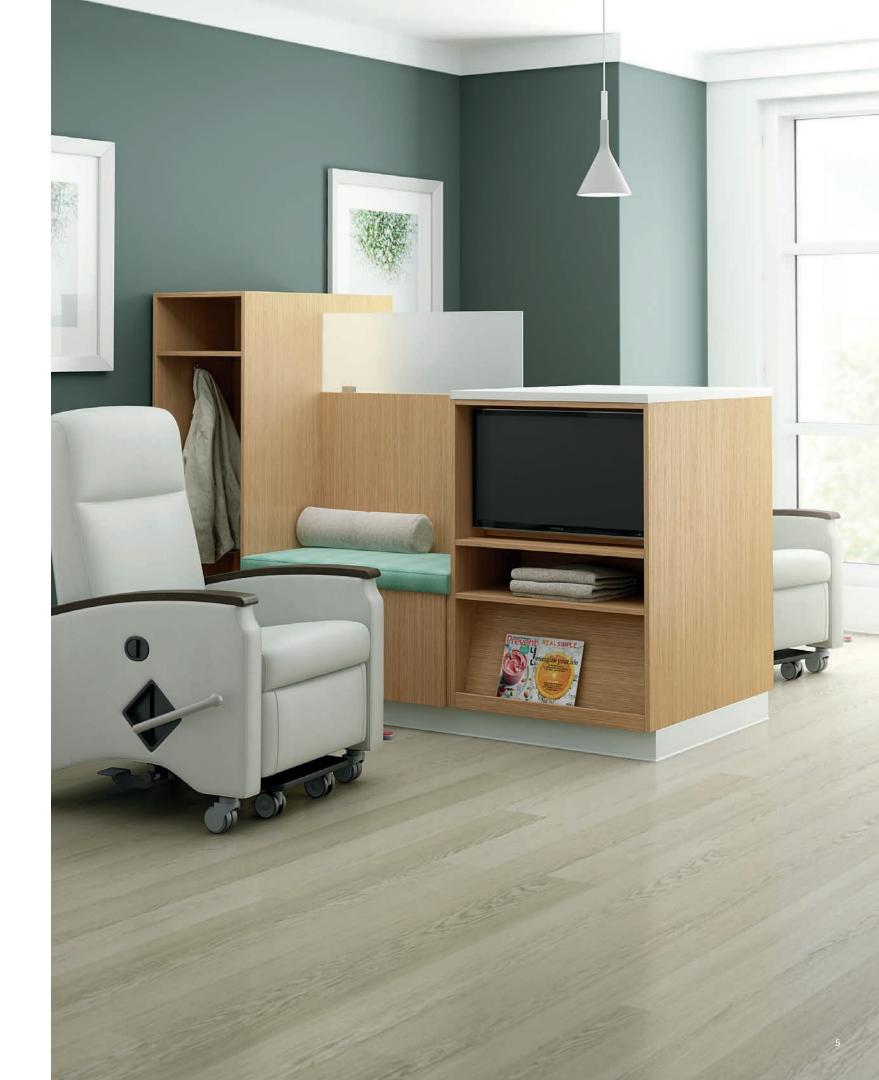

# SENSE OF HOME

Here to support thoughtfully designed patient rooms, Alterna offers storage solutions in an array of styles and sizes that protect the patient and families personal belongings, while keeping them close at hand. A broad offering of finishes and pull options brings the warmth and personality of home into the space.

Also shown above
Patient Recliner: Meadow / Stool: Physician/Exam Stool

Also shown right
Patient Recliner: **Meadow** 