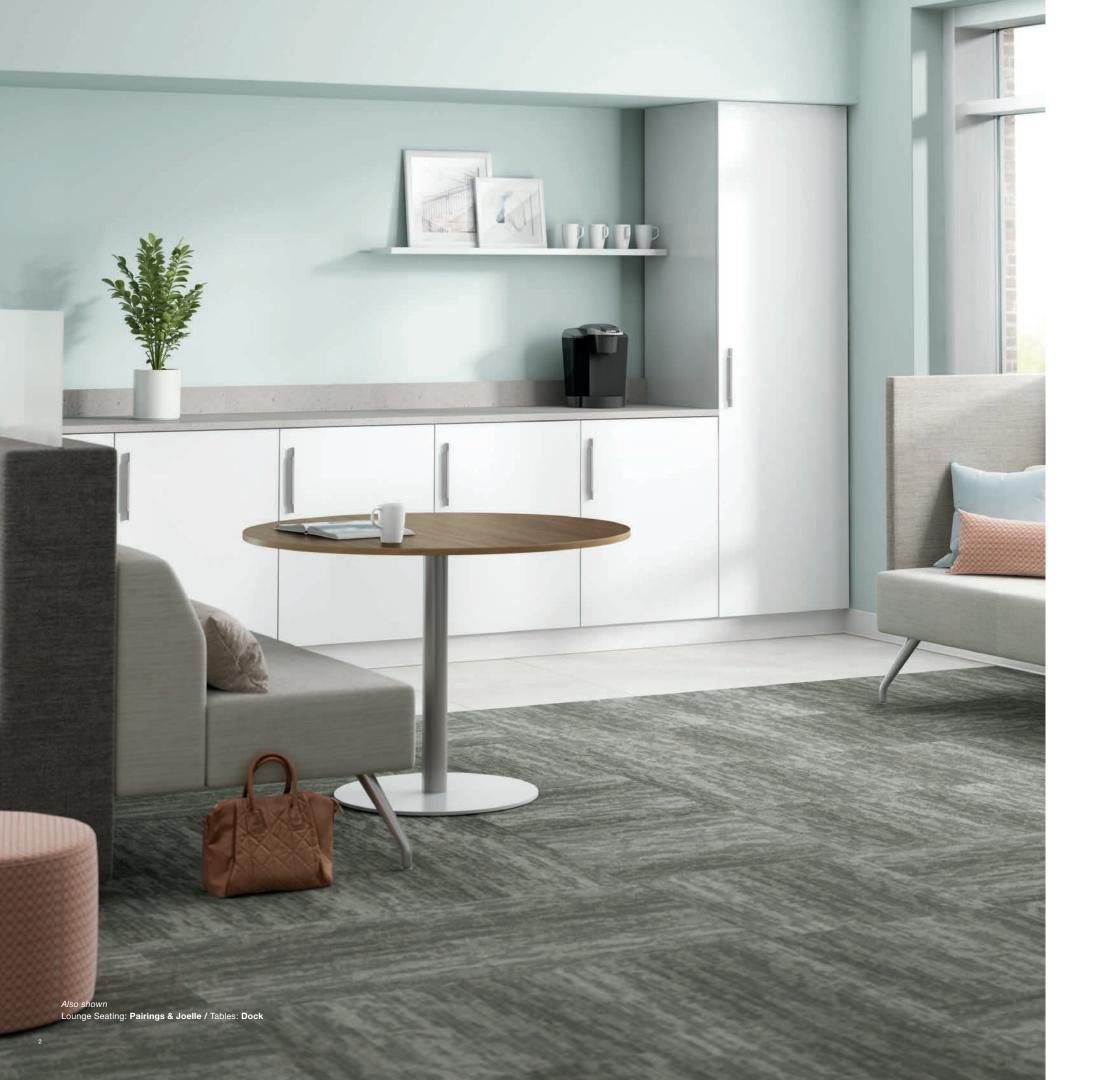

# FULL FACILITY APPROACH

Alterna spans beyond standard patient environments, waiting places and caregiver spaces. Customizable solutions for breakrooms, conference spaces, and even administrative areas are all possible in Alterna's spectrum of products.

Also shown above
Work Tools: Traxx &Tiles with Perks

Also shown left
Seating: **Pep /** Table: **Kore** 