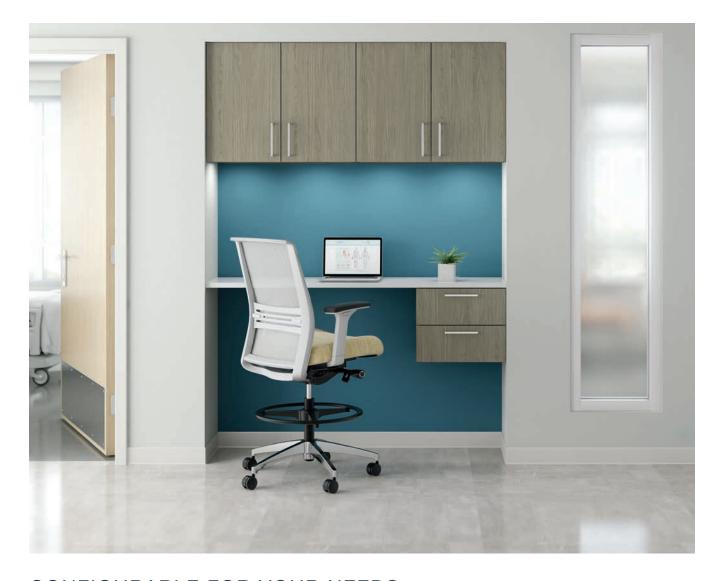

# CONFIGURABLE FOR YOUR NEEDS

A broad spectrum of models in different widths and heights means you can configure Alterna to best suit the need. With easy installation, components can be removed, reconfigured and repurposed should needs change.

ADA compliant heights, sink cabinets, wall-mounted cabinets and sloped top options are also available to meet specific needs of unique spaces. No matter the scale of the application, Alterna can be configured to be the perfect fit.

Also shown above Task Seating: **Joya** 

Also shown right
Task Seating: Wish