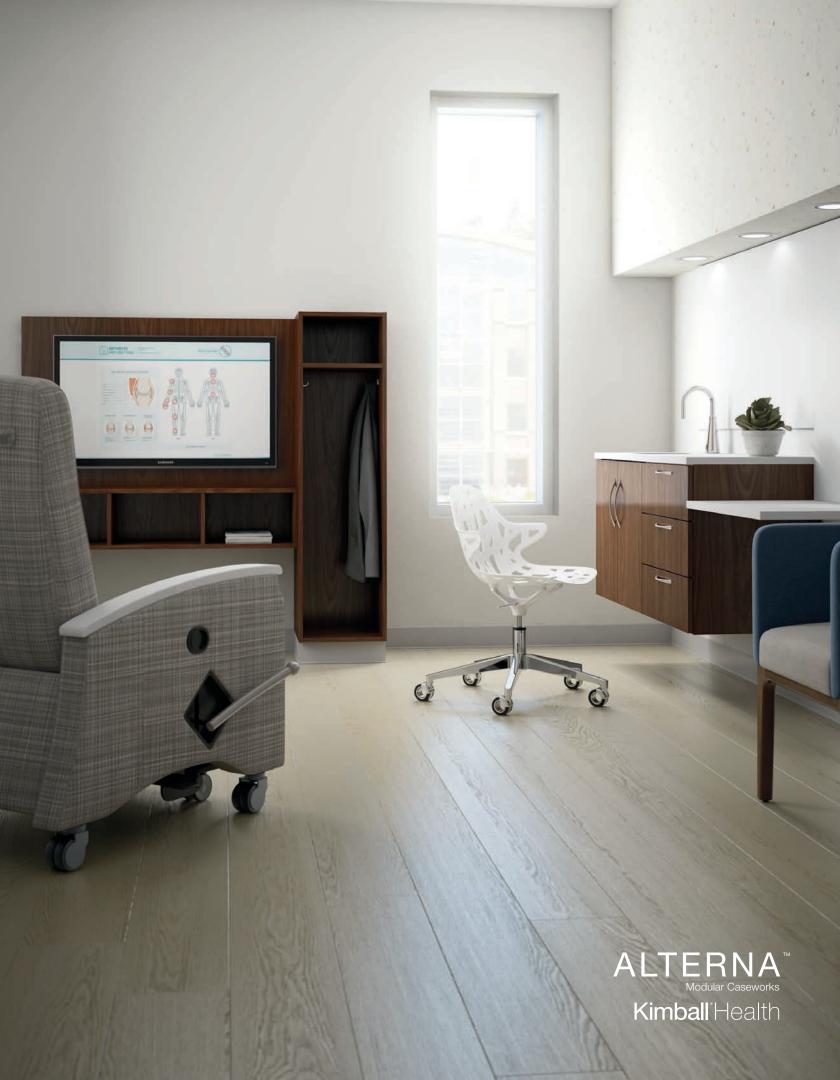

# SENSE OF HOME

Here to support thoughtfully designed patient rooms, Alterna offers storage solutions in an array of styles and sizes that protect the patient and families personal belongings, while keeping them close at hand. A broad offering of finishes and pull options brings the warmth and personality of home into the space.

Also shown above
Patient Recliner: Meadow / Stool: Physician/Exam Stool

Also shown right
Patient Recliner: **Meadow** 