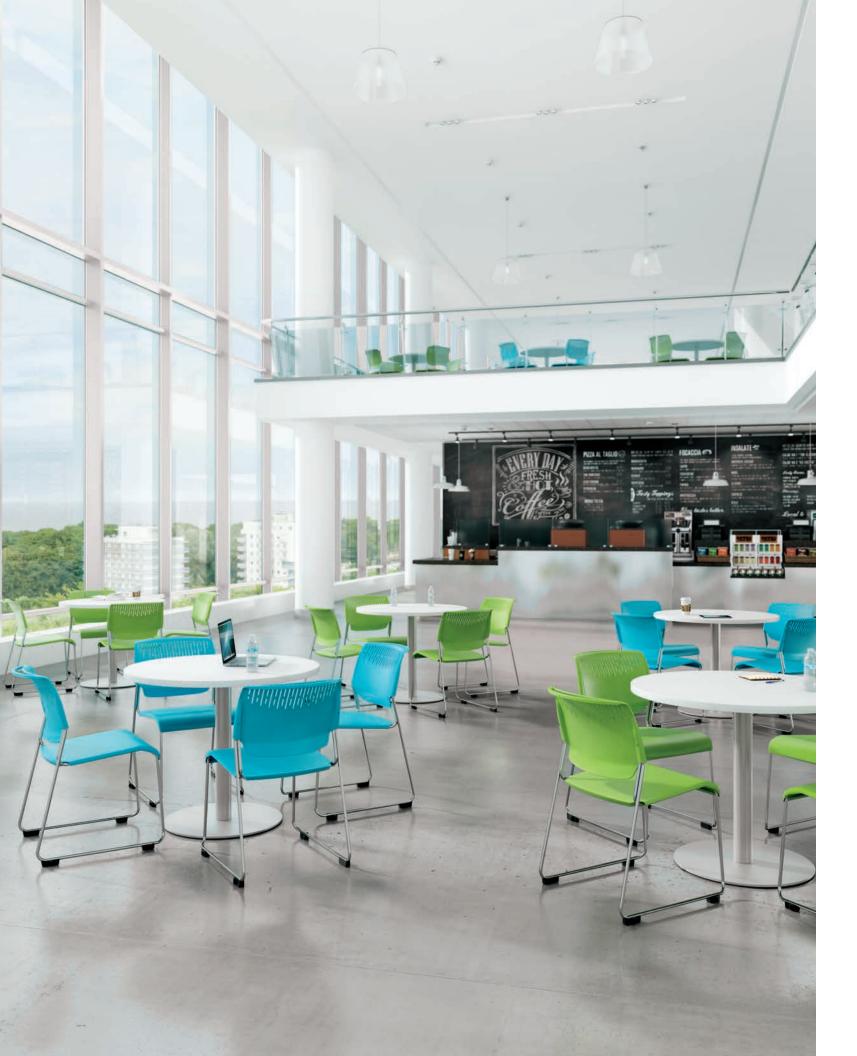

# STANDS OUT. STACKS UP.

In collaborative spaces, chairs are always being moved. That's why the lightweight and portable Poly chair is such a fitting addition to the places people gather. Circled around a table or lined across a classroom, Poly brings lightness and energy to virtually any setting.

# POLY

Poly lends style to necessity. Available in mesh or plastic with a wide offering of colors and stacking ability, Poly brings mobility and lightness to a variety of spaces.