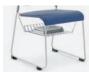

# STATEMENT OF LINE

Poly Plastic

Optional Book Rack

Poly Plastic Stool

Transport Dolly

# **FEATURES** & OPTIONS

- · Chrome finish sled base
- · Black plastic glides are standard and can be used to gang adjacent chairs
- · Chairs stack up to 14 high, stools stack up to 10 high
- Transport dolly is available to move up to 35 chairs or 20 stools easily
- Optional wire book rack for Poly plastic provides convenient storage