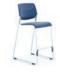

# STATEMENT OF LINE

Poly Plastic

Optional Book Rack

Poly Plastic Stool

Transport Dolly

| Poly Plastic Stool |        |
|--------------------|--------|
| Height             | 421/2" |
| Width              | 201/2" |
| Depth              | 251/2" |
| Seat Height        | 29"    |
| Seat Width         | 171/2" |
| Seat Depth         | 16%"   |
| Seat Angle         | 7°     |