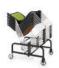

# STATEMENT OF LINE

Poly Plastic

Optional Book Rack

Poly Plastic Stool

Transport Dolly

# **FEATURES** & OPTIONS

- · Chrome finish sled base
- · Black plastic glides are standard and can be used to gang adjacent chairs
- · Chairs stack up to 14 high, stools stack up to 10 high
- Transport dolly is available to move up to 35 chairs or 20 stools easily
- Optional wire book rack for Poly plastic provides convenient storage

# **DETAILS**

Book Rack

Plastic Glide

Plastic Glide, Ganging

Stacked on Dolly

Stacked on Floor

| Transport | Dolly  |
|-----------|--------|
| Height    | 13%"   |
| Width     | 225/8" |
| Depth     | 32"    |
|           |        |
|           |        |