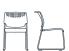

# POLY

Poly lends style to necessity. Available in mesh or plastic with a wide offering of colors and stacking ability, Poly brings mobility and lightness to a variety of spaces.

# STATEMENT OF LINE

Poly Plastic

Optional Book Rack

Poly Plastic Stool

Transport Dolly

| Poly Plastic |        |
|--------------|--------|
| Height       | 31¾"   |
| Width        | 195/8" |
| Depth        | 22"    |
| Seat Height  | 171/2" |
| Seat Width   | 171/8" |
| Seat Depth   | 163/8" |
| Seat Angle   | 7°     |