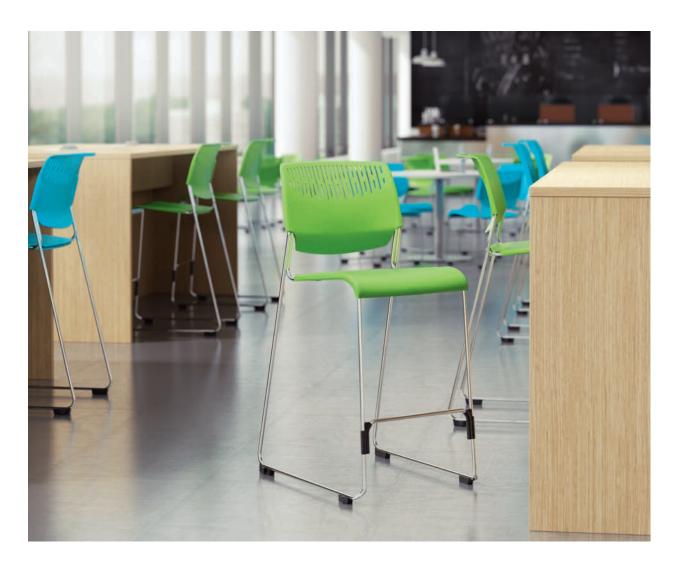

# STANDS OUT. STACKS UP.

In collaborative spaces, chairs are always being moved. That's why the lightweight and portable Poly chair is such a fitting addition to the places people gather. Circled around a table or lined across a classroom, Poly brings lightness and energy to virtually any setting.

# POLY

Poly lends style to necessity. Available in mesh or plastic with a wide offering of colors and stacking ability, Poly brings mobility and lightness to a variety of spaces.

# **FEATURES** & OPTIONS

- · Chrome finish sled base
- · Black plastic glides are standard and can be used to gang adjacent chairs
- · Chairs stack up to 14 high, stools stack up to 10 high
- Transport dolly is available to move up to 35 chairs or 20 stools easily
- Optional wire book rack for Poly plastic provides convenient storage