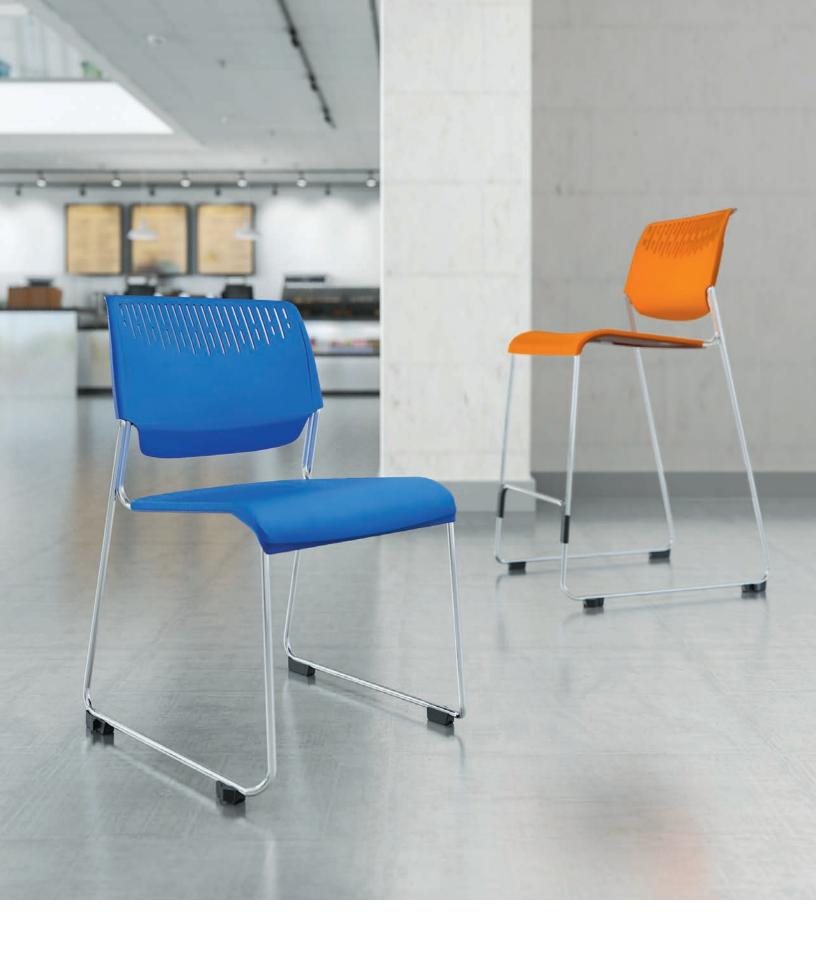

# STANDS OUT. STACKS UP.

In collaborative spaces, chairs are always being moved. That's why the lightweight and portable Poly chair is such a fitting addition to the places people gather. Circled around a table or lined across a classroom, Poly brings lightness and energy to virtually any setting.

# POLY

Poly lends style to necessity. Available in mesh or plastic with a wide offering of colors and stacking ability, Poly brings mobility and lightness to a variety of spaces.

# **FEATURES** & OPTIONS

- · Chrome finish sled base
- · Black plastic glides are standard and can be used to gang adjacent chairs
- · Chairs stack up to 14 high, stools stack up to 10 high
- Transport dolly is available to move up to 35 chairs or 20 stools easily
- Optional wire book rack for Poly plastic provides convenient storage