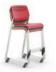

# STATEMENT OF LINE

Poly Plastic

Optional Book Rack

Poly Plastic Stool

Transport Dolly

| Poly Plastic Stool |        |
|--------------------|--------|
| Height             | 421/2" |
| Width              | 201/2" |
| Depth              | 251/2" |
| Seat Height        | 29"    |
| Seat Width         | 171/2" |
| Seat Depth         | 16%"   |
| Seat Angle         | 7°     |