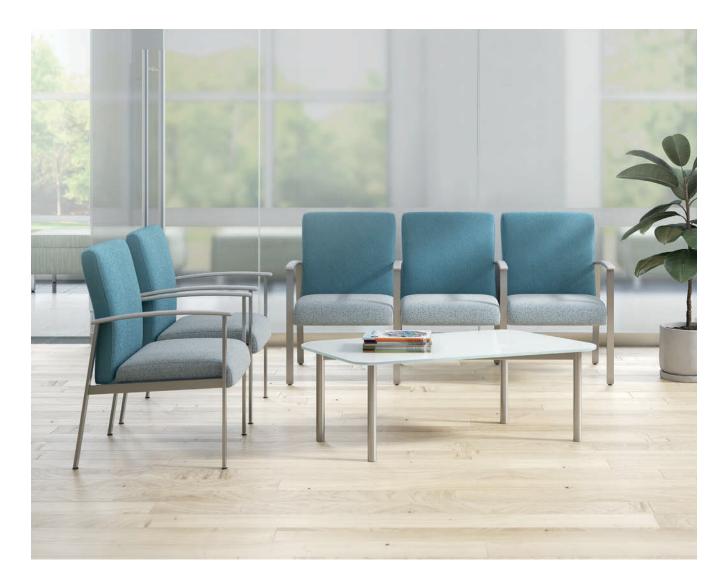

## SYCAMORE<sup>™</sup> Kimball<sup>®</sup>Health

Sycamore Metal meets the quality and comfort of Sycamore with the durability of metal. The Sycamore Metal collection includes guest, tandem, bariatric and patient seating options.