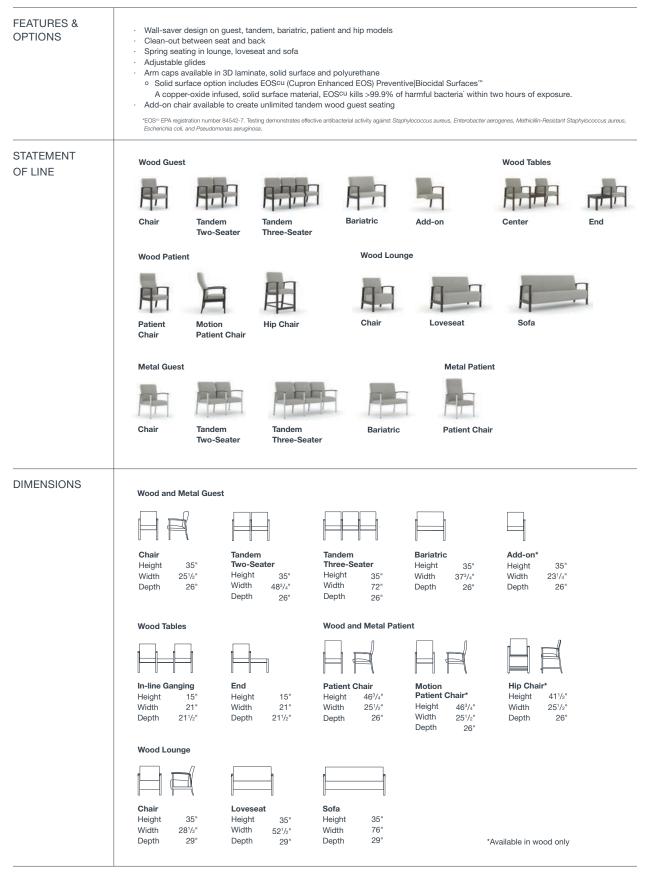

## SYCAMORE<sup>™</sup> Kimball<sup>®</sup>Health

Sycamore Metal meets the quality and comfort of Sycamore with the durability of metal. The Sycamore Metal collection includes guest, tandem, bariatric and patient seating options.

4

The Sycamore hip chair, with a seat position higher than the guest and patient chair, allows for easy entry and exit. The footrest features an anti-skid material.

The patient chair is well suited for areas ranging from exam rooms to inpatient rooms. It features a tall, contoured back for enhanced patient comfort.