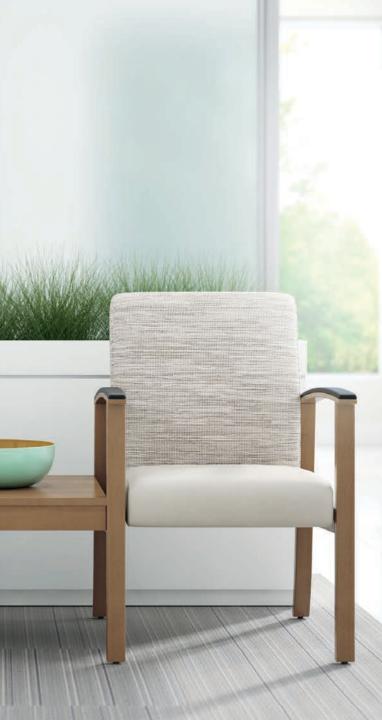

4

The Sycamore hip chair, with a seat position higher than the guest and patient chair, allows for easy entry and exit. The footrest features an anti-skid material.

The patient chair is well suited for areas ranging from exam rooms to inpatient rooms. It features a tall, contoured back for enhanced patient comfort.