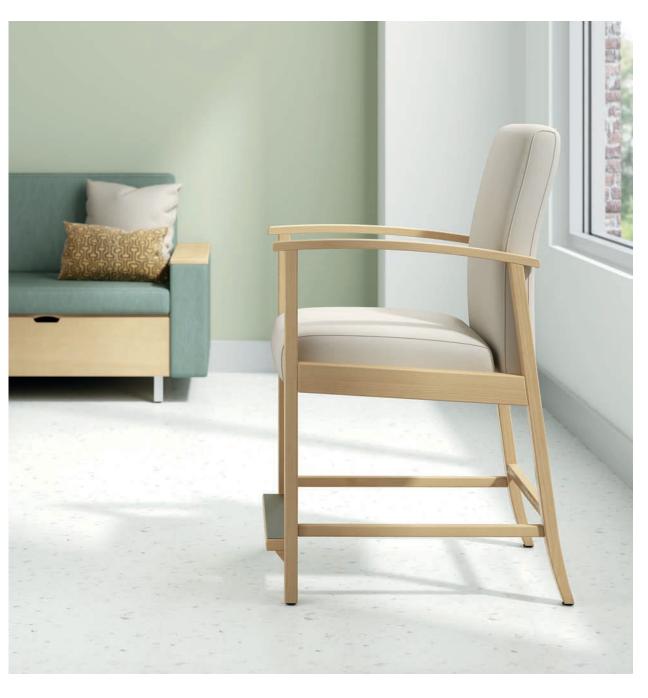

## SYCAMORE<sup>™</sup> Kimball<sup>®</sup>Health

Sycamore Metal meets the quality and comfort of Sycamore with the durability of metal. The Sycamore Metal collection includes guest, tandem, bariatric and patient seating options.