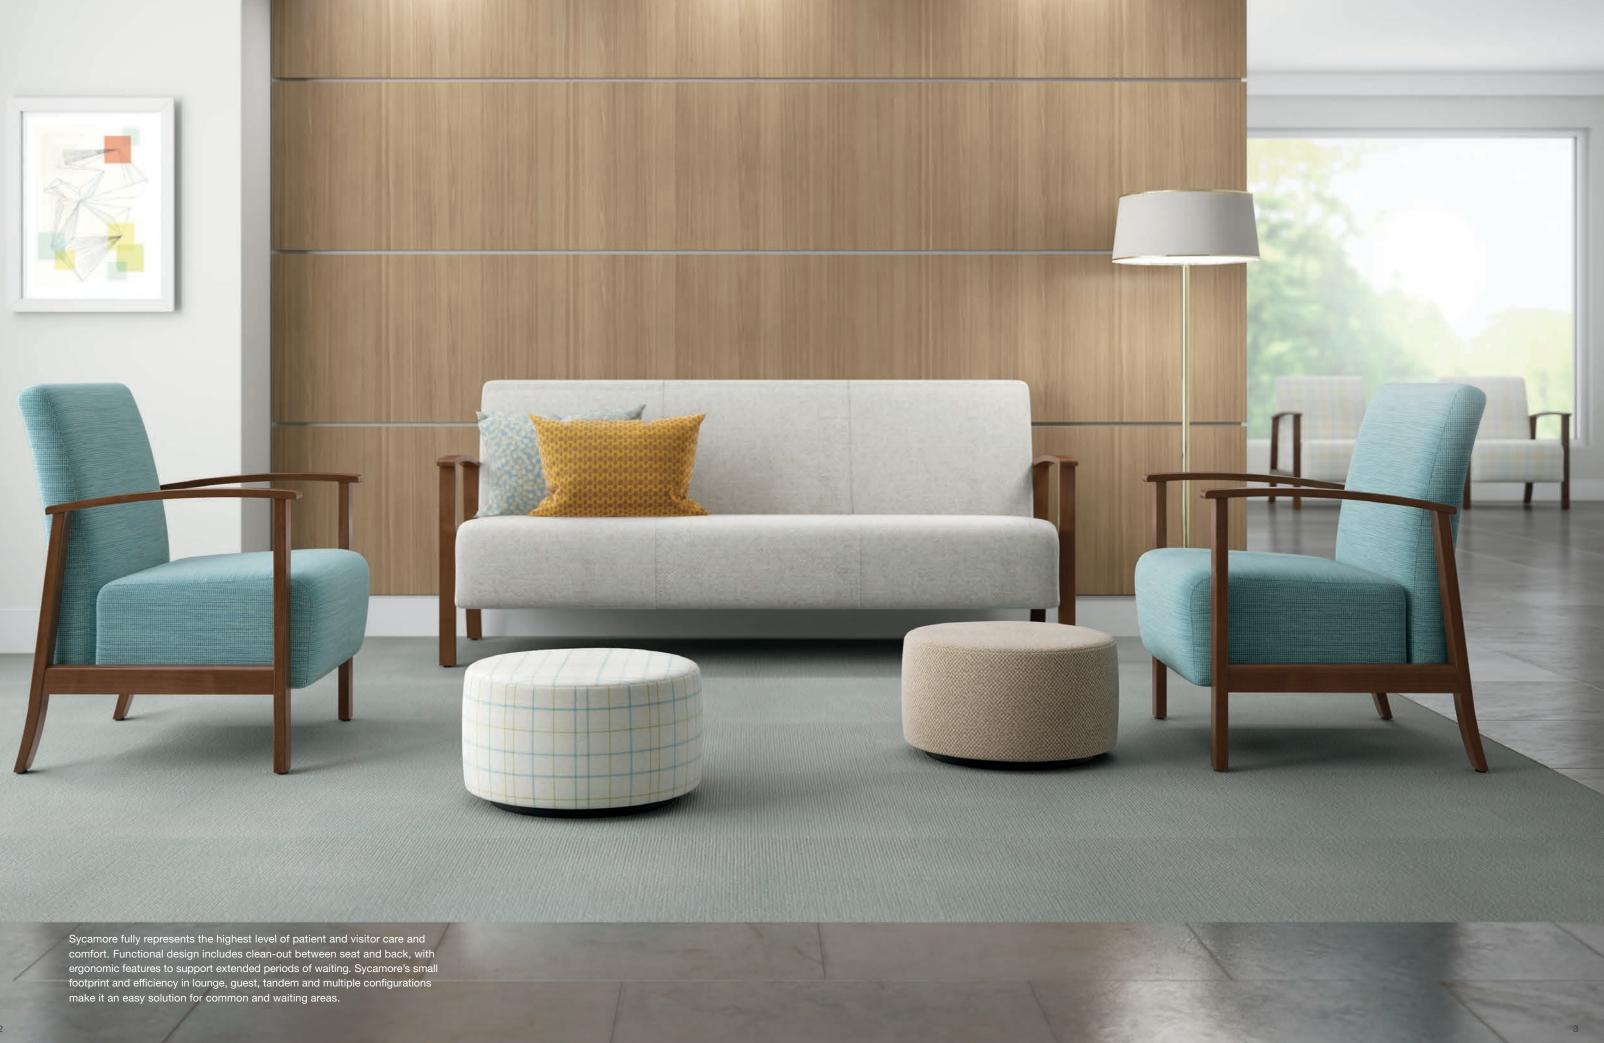

## SYCAMORE<sup>™</sup> Kimball<sup>®</sup>Health

Sycamore Metal meets the quality and comfort of Sycamore with the durability of metal. The Sycamore Metal collection includes guest, tandem, bariatric and patient seating options.