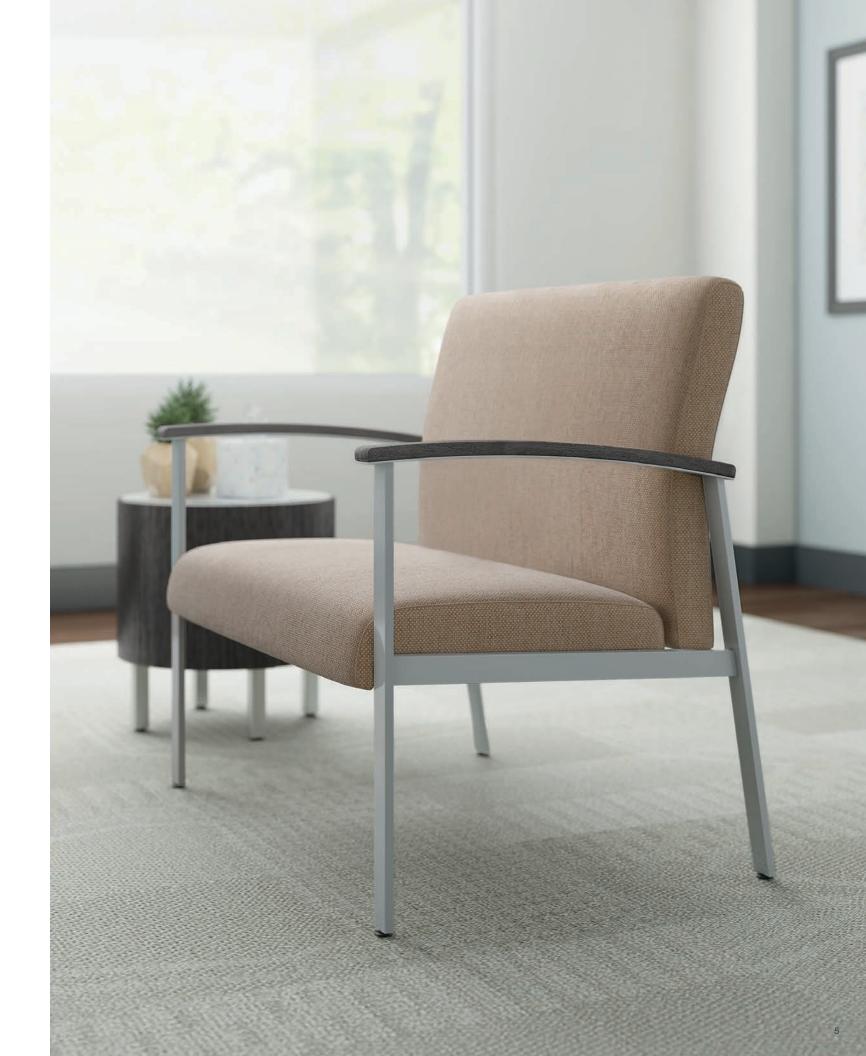

## SYCAMORE<sup>™</sup> Kimball<sup>®</sup>Health

Sycamore Metal meets the quality and comfort of Sycamore with the durability of metal. The Sycamore Metal collection includes guest, tandem, bariatric and patient seating options.