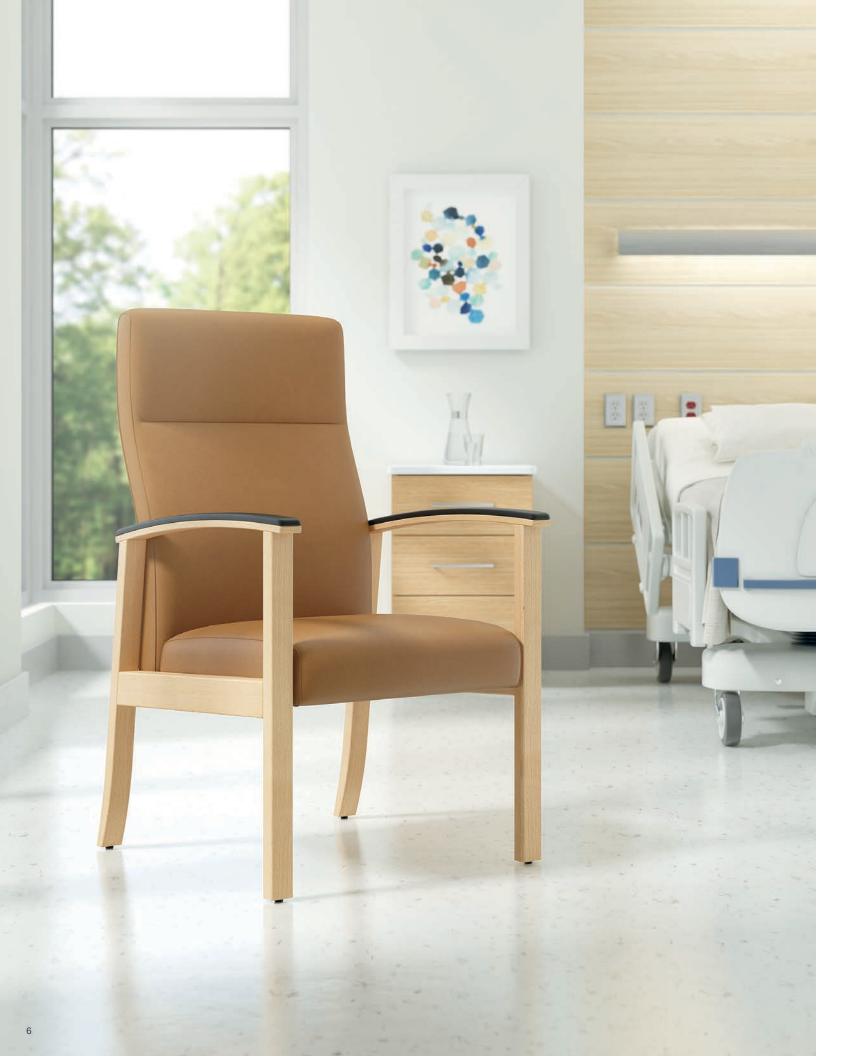

4

The Sycamore hip chair, with a seat position higher than the guest and patient chair, allows for easy entry and exit. The footrest features an anti-skid material.

The patient chair is well suited for areas ranging from exam rooms to inpatient rooms. It features a tall, contoured back for enhanced patient comfort.